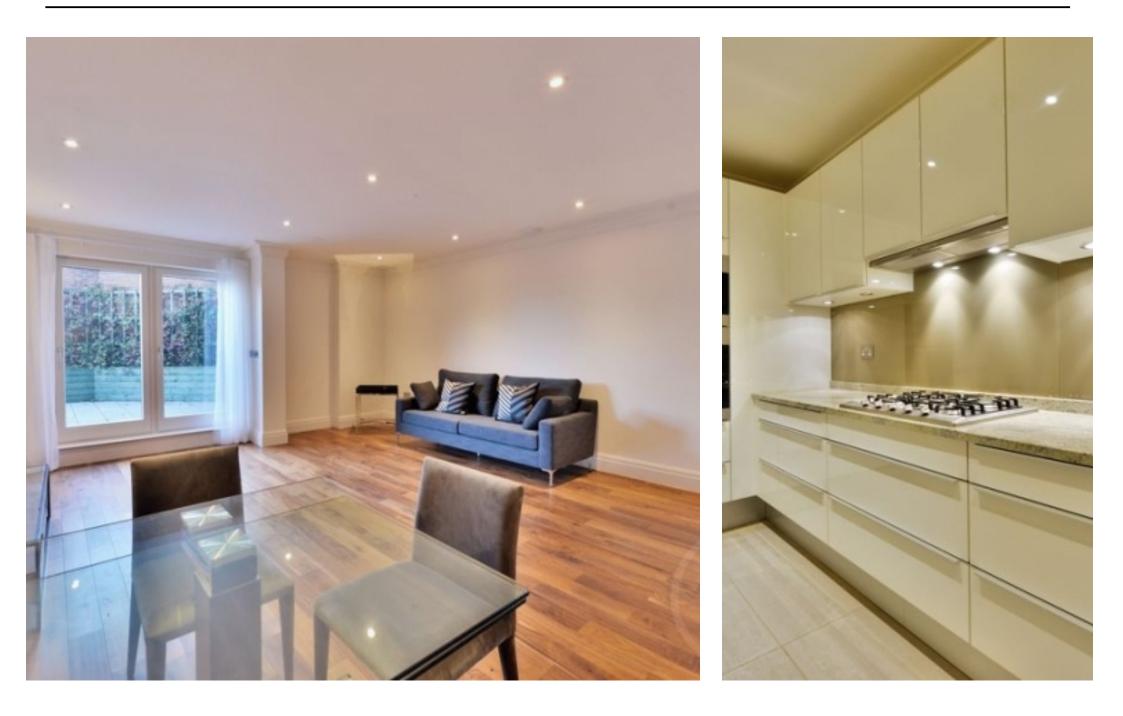

Offered chain free is this stunning ground floor apartment situated within a luxury, newly built purpose built apartment block situated within close proximity of Finchley Road and Golders Green.

The property boasts great living accommodation throughout and comprises a spacious reception room with wooden flooring and access to a private terrace, a modern kitchen with granite work surfaces and integrated appliances, large master bedroom with fitted wardrobes and en-suite bathroom, spacious second bedroom and a modern shower room.