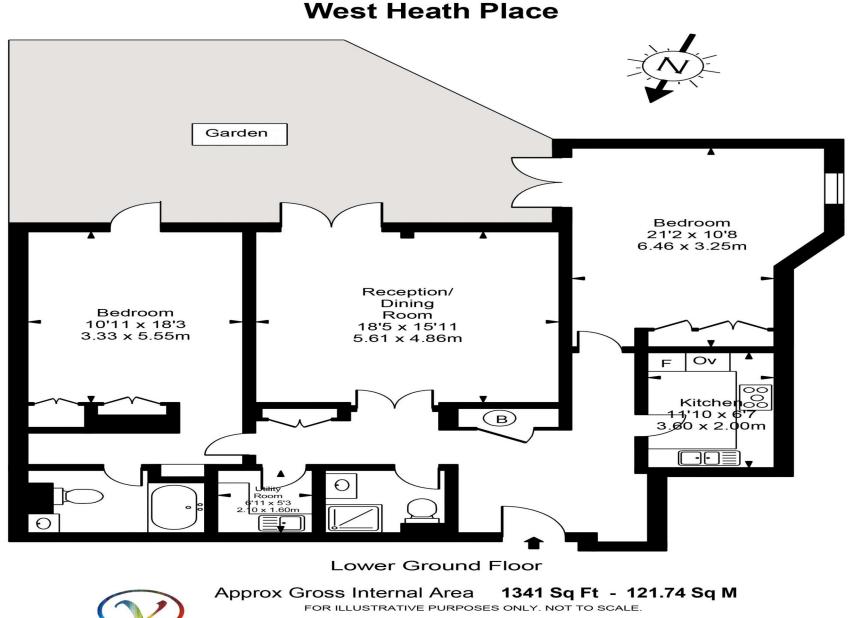

Offered chain free is this stunning ground floor apartment situated within a luxury, newly built purpose built apartment block situated within close proximity of Finchley Road and Golders Green.

The property boasts great living accommodation throughout and comprises a spacious reception room with wooden flooring and access to a private terrace, a modern kitchen with granite work surfaces and integrated appliances, large master bedroom with fitted wardrobes and en-suite bathroom, spacious second bedroom and a modern shower room.

Whilst every attempt has been made to ensure the accuracy of the floorplan shown, all measurements, positioning, fixtures, fittings and any other data shown are an approximate interpretation for illustrative purposes only and are not to scale. No responsibility is taken for any error, omission, miss-statement or use of data shown. Floor plan by www.bestangle.co.uk