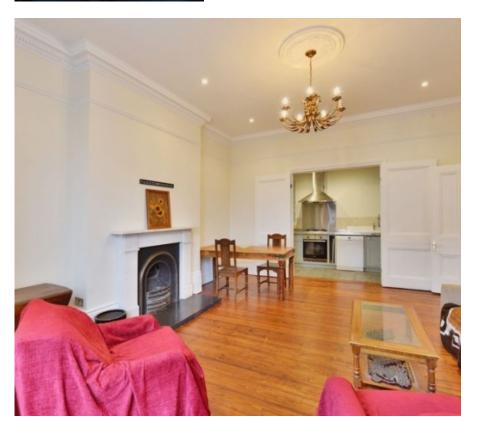

Vita Properties are delighted to offer this fantastic flat to rent in NW6! This fabulous stucco-fronted property boasts a number of lovely period features, including feature fireplace, high ceilings and gorgeous floor-to-ceiling windows, which floods the property with an abundance of natural light.

Briefly comprising of a large living room, semi open-plan kitchen with dishwasher, two well portioned double bedrooms and a large family bathroom with separate bath and shower.

This property is set on the raised ground floor of this period conversion and is conveniently located for all local shops and transport facilities of West and South Hampstead. The property is available from 15th September.