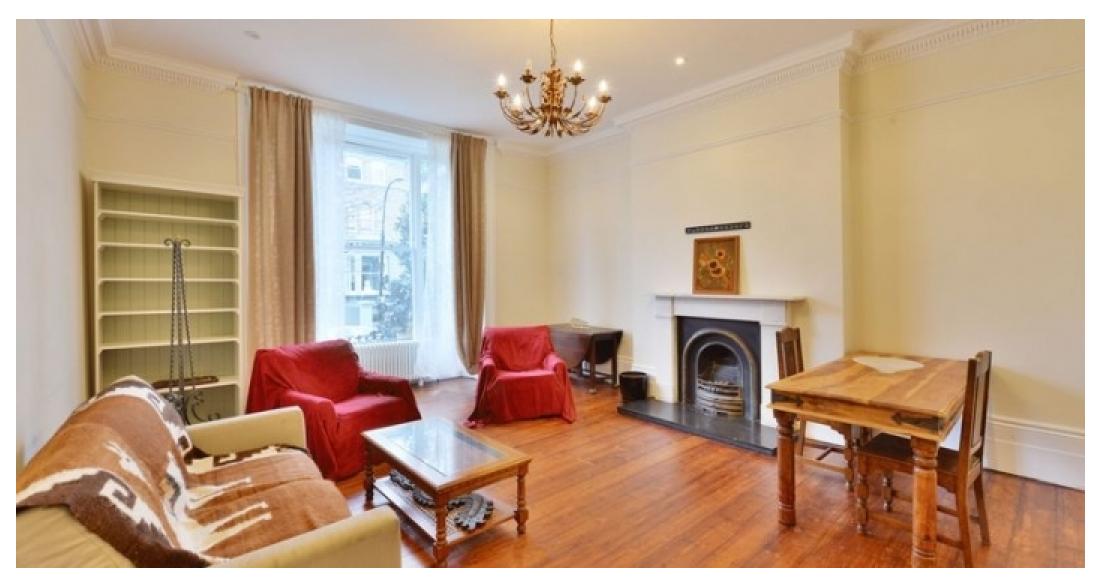

Vita Properties are delighted to offer this fantastic flat to rent in NW6! This fabulous stucco-fronted property boasts a number of lovely period features, including feature fireplace, high ceilings and gorgeous floor-to-ceiling windows, which floods the property with an abundance of natural light.

Briefly comprising of a large living room, semi open-plan kitchen with dishwasher, two well portioned double bedrooms and a large family bathroom with separate bath and shower.

This property is set on the raised ground floor of this period conversion and is conveniently located for all local shops and transport facilities of West and South Hampstead. The property is available from 15th September.