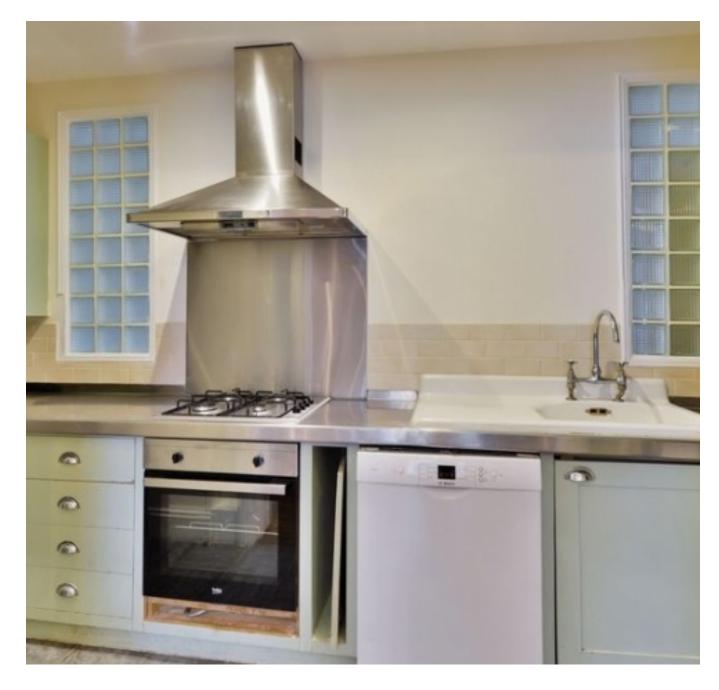

Briefly comprising of a large living room, semi open-plan kitchen with dishwasher, two well portioned double bedrooms and a large family bathroom with separate bath and shower.

This property is set on the raised ground floor of this period conversion and is conveniently located for all local shops and transport facilities of West and South Hampstead. The property is available from 15th September.