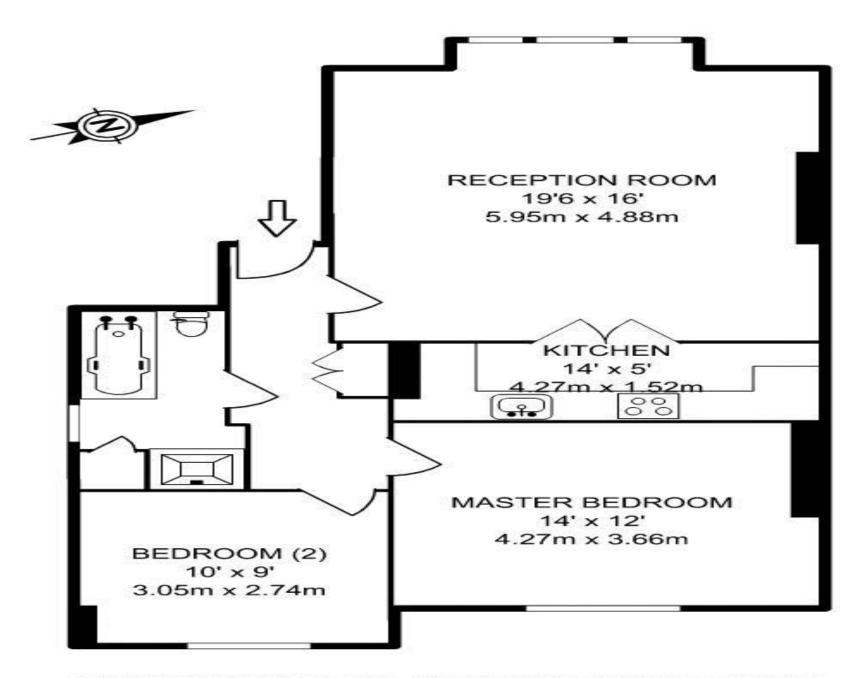

Briefly comprising of a large living room, semi open-plan kitchen with dishwasher, two well portioned double bedrooms and a large family bathroom with separate bath and shower.

This property is set on the raised ground floor of this period conversion and is conveniently located for all local shops and transport facilities of West and South Hampstead. The property is available from 15th September.

RAISED GROUND FLOOR GROSS INTERNAL FLOOR AREA 794 SQ FT/73.77 SQ M