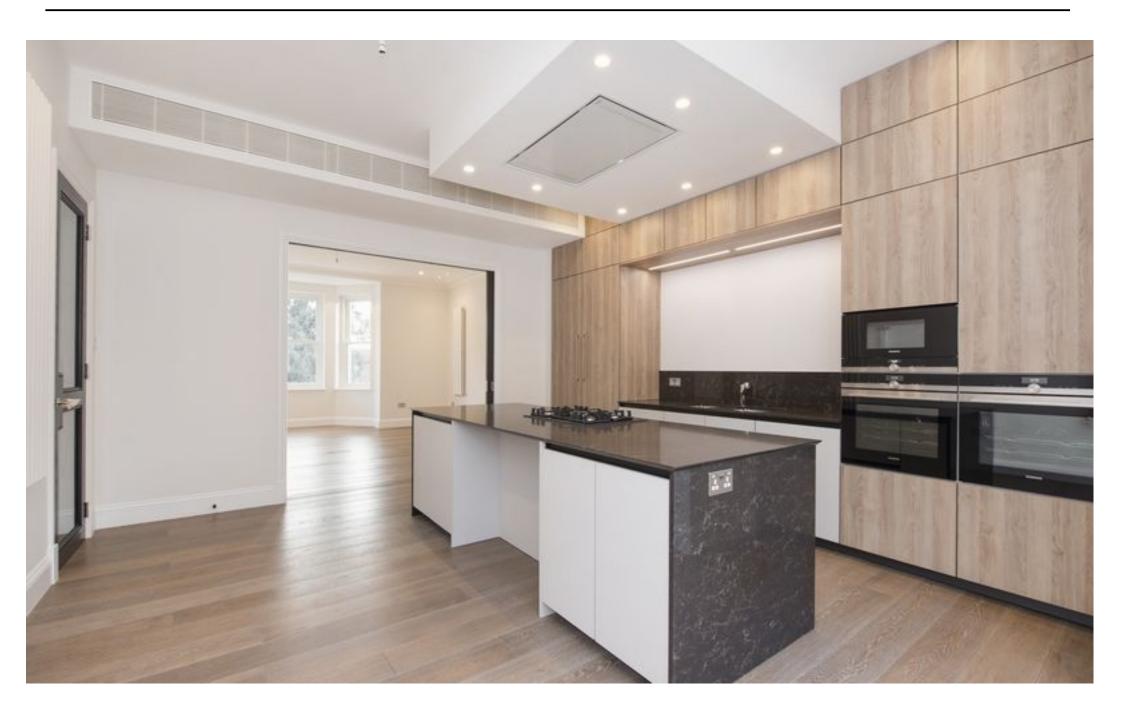

A stunning 4 bedroom apartment of about 1,677sq ft/155.8 sq m within this exciting new development created from an imposing period house in Hampstead. The luxuriously appointed accommodation is set on the first floor and features luxury finishes throughout and smart interior design with Comfort Cooling and integrated WiFi.

The flat has use of a communal garden and gated off street parking. Arkwright Road is located close to Hampstead Village and transport amenities including Hampstead tube (0.3 miles), Finchley Road tube (0.5 miles) and Finchley Road & Frognal Overground station (0.3 miles).