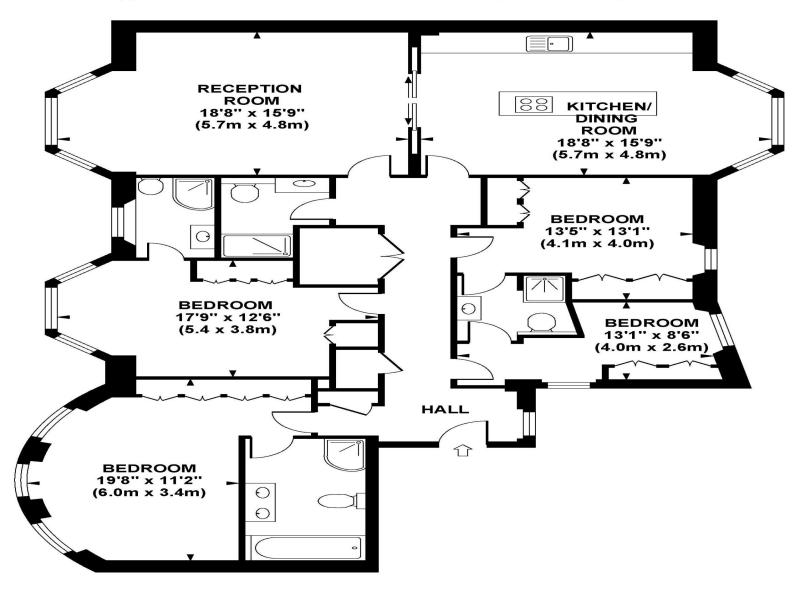

## **ARKWRIGHT ROAD**

Approximate Gross Internal Area 1677 sq ft / 155.8 sq m

## FIRST FLOOR GROSS INTERNAL FLOOR AREA 1677 SQ FT

Although every attempt has been made to ensure accuracy, all measurements are approximate. The floor plan's for illustrative purposes only and not to scale. Measured in accordance to RICS standards.