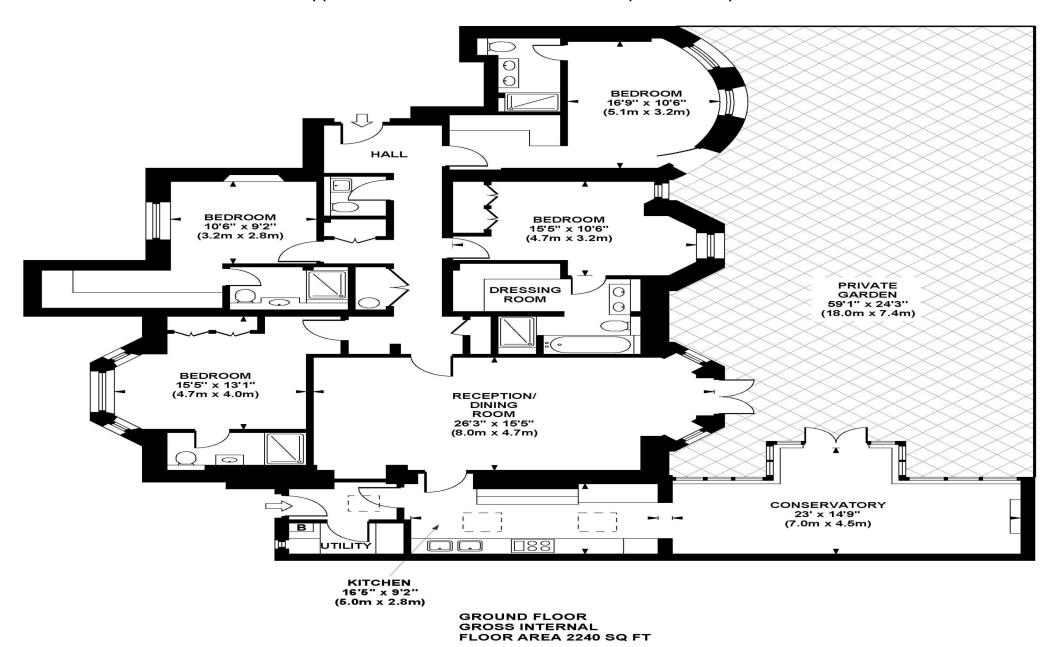

## **ARKWRIGHT ROAD**

## Approximate Gross Internal Area 2240 sq ft / 208.1 sq m

Although every attempt has been made to ensure accuracy, all measurements are approximate. The floor plan's for illustrative purposes only and not to scale. Measured in accordance to RICS standards.