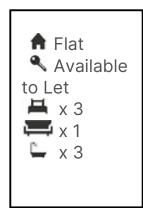

Arkwright Road, Hampstead, London, NW3 . | £1,600

• Video Walkthrough

• 3 BEDROOMS: BATHROOM: 2 SHOWER ROOMS

• ALLOCATED PARKING

• COMMUNAL GARDEN ACCESS: EPC RATING C

• Approx 1,285 sq ft

• MANAGED

• AVAILABLE immediately