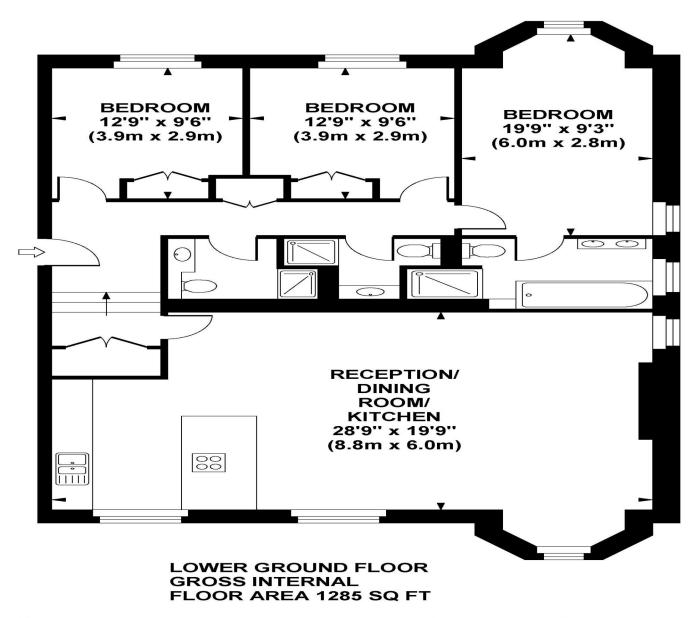

## **ARKWRIGHT ROAD**

Approximate Gross Internal Area 1285 sq ft / 119.4 sq m

Although every attempt has been made to ensure accuracy, all measurements are approximate. The floor plan's for illustrative purposes only and not to scale. Measured in accordance to RICS standards.