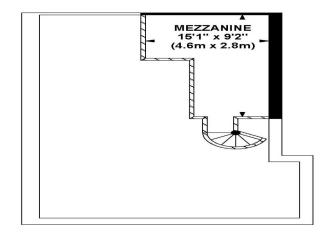

## ARKWRIGHT ROAD

Approximate Gross Internal Area 2835 sq ft / 263.4 sq m

MEZZANINE GROSS INTERNAL FLOOR AREA 120 SQ FT

88

KITCHEN

14'1" x 13'9" (4.3m x 4.2m)

THIRD FLOOR GROSS INTERNAL FLOOR AREA 1070 SQ FT

Although every attempt has been made to ensure accuracy, all measurements are approximate. The floor plan's for illustrative purposes only and not to scale. Measured in accordance to RICS standards.

DE-PHOTOGRAPHY.NET