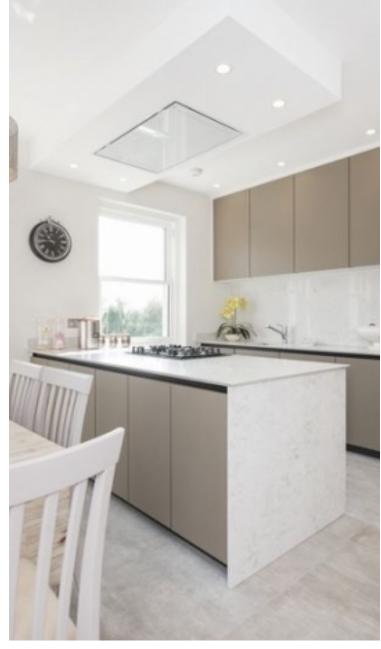

Available 14th June 2021 – A Simply stunning 4 bedroom duplex apartment offering some 2,835 sq ft/263.4 sq m of beautifully presented accommodation plus fabulous large roof terrace within this exciting new development created from an imposing period house. This stylish home is set over the second and third floors and features luxury finishes and smart interior design with Comfort Cooling and integrated WiFi. Included are use of a beautiful communal garden and gated off street parking. Arkwright Road is close to Hampstead Village and transport amenities including Hampstead tube (0.3 miles), Finchley Road tube (0.5 miles) and Finchley Road & Frognal Overground station (0.3 miles).

## ARKWRIGHT ROAD

Approximate Gross Internal Area 2835 sq ft / 263.4 sq m

MEZZANINE GROSS INTERNAL FLOOR AREA 120 SQ FT

88

KITCHEN

14'1" x 13'9" (4.3m x 4.2m)

THIRD FLOOR GROSS INTERNAL FLOOR AREA 1070 SQ FT