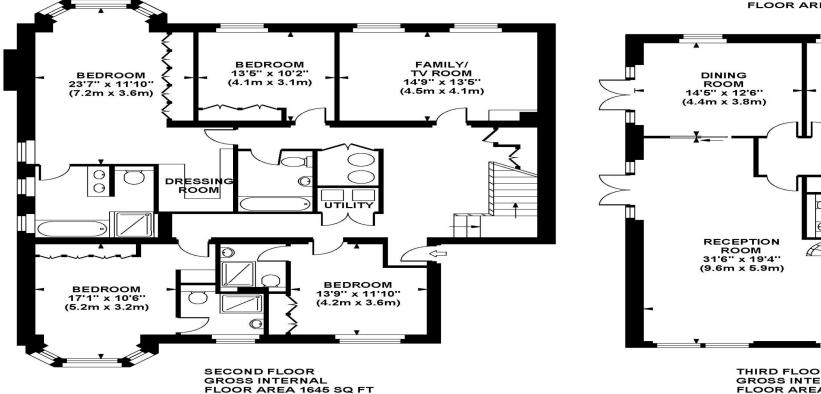

## ARKWRIGHT ROAD

Approximate Gross Internal Area 2835 sq ft / 263.4 sq m

MEZZANINE GROSS INTERNAL FLOOR AREA 120 SQ FT

88

KITCHEN

14'1" x 13'9" (4.3m x 4.2m)

THIRD FLOOR GROSS INTERNAL FLOOR AREA 1070 SQ FT

Although every attempt has been made to ensure accuracy, all measurements are approximate. The floor plan's for illustrative purposes only and not to scale. Measured in accordance to RICS standards.

DE-PHOTOGRAPHY.NET