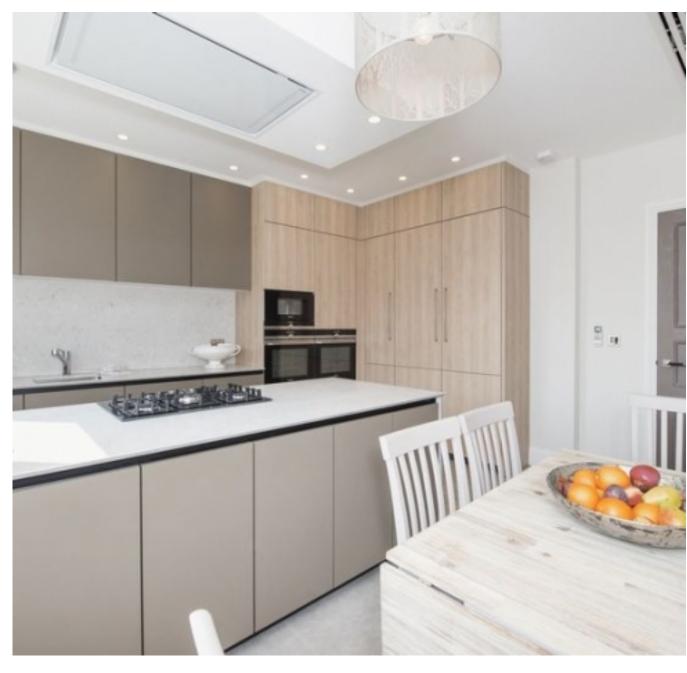

Available 14th June 2021 – A Simply stunning 4 bedroom duplex apartment offering some 2,835 sq ft/263.4 sq m of beautifully presented accommodation plus fabulous large roof terrace within this exciting new development created from an imposing period house. This stylish home is set over the second and third floors and features luxury finishes and smart interior design with Comfort Cooling and integrated WiFi. Included are use of a beautiful communal garden and gated off street parking. Arkwright Road is close to Hampstead Village and transport amenities including Hampstead tube (0.3 miles), Finchley Road tube (0.5 miles) and Finchley Road & Frognal Overground station (0.3 miles).

## ARKWRIGHT ROAD

Approximate Gross Internal Area 2835 sq ft / 263.4 sq m

MEZZANINE GROSS INTERNAL FLOOR AREA 120 SQ FT

88

KITCHEN

14'1" x 13'9" (4.3m x 4.2m)

THIRD FLOOR GROSS INTERNAL FLOOR AREA 1070 SQ FT