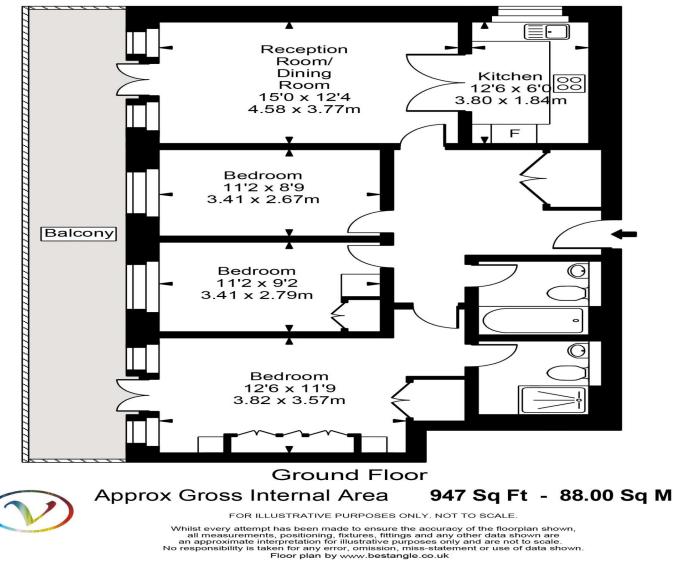

Welcome to Westfield, a soughtafter development offering an exceptional three-bedroom flat on the ground floor. With just under 1000 sq ft of living space, this spacious and well-appointed apartment is a true gem. The development itself boasts a porter, gym, and swimming pool, ensuring a luxurious and convenient lifestyle.

As you step inside, you'll be greeted by a private terrace, perfect for enjoying your morning coffee or entertaining friends and family. The beautifully maintained communal gardens provide a serene escape from the hustle and bustle of the city, offering a peaceful oasis right at your doorstep.

This flat is offered unfurnished, allowing you the flexibility to personalize the space according to your taste and needs. The doublelength terrace adds an extra dimension to the living area, flooding the space with natural light and creating a seamless transition between indoor and outdoor living.

The three double bedrooms offer ample space for relaxation and privacy. Whether you need a home office, a guest room, or a children's bedroom, these versatile rooms cater to your every requirement. With two bathrooms, getting ready in the morning is a breeze, and the fitted kitchen provides all the necessary amenities for culinary enthusiasts.

To top it all off, this wonderful flat comes with an allocated underground parking space, ensuring convenience and peace of mind for residents with vehicles.

| 角 Flat      |
|-------------|
| 🔍 Available |
| to Let      |
| 岸 х З       |
| 🚝 х 1       |
| 🖕 x 2       |
|             |
|             |