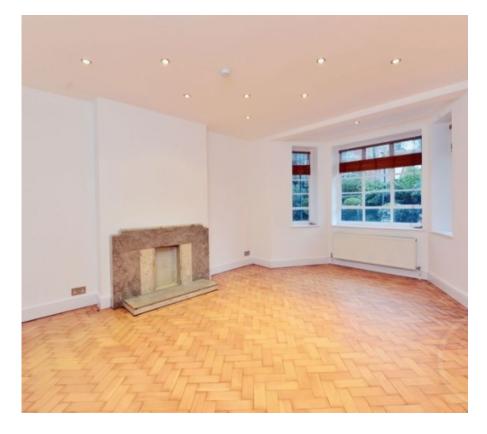

Bracknell Gate, Frognal Lane, Hampstead, London, NW3. | £595

- Newly sanded wooden floors
- Ground floor
- Portered
- Moments to Hampstead & West Hampstead

- Offered furnished
- Available 09 August
- Heating And Hot Water Included

Available 09 August - Newly decorated - Three bedrooms - Fitted wardrobes - Two Bathrooms - Guest WC - Double aspect reception room - Ground floor - Separate fitted kitchen - Wooden floors - Portered -Heating and Hot Water Included - Offered furnished