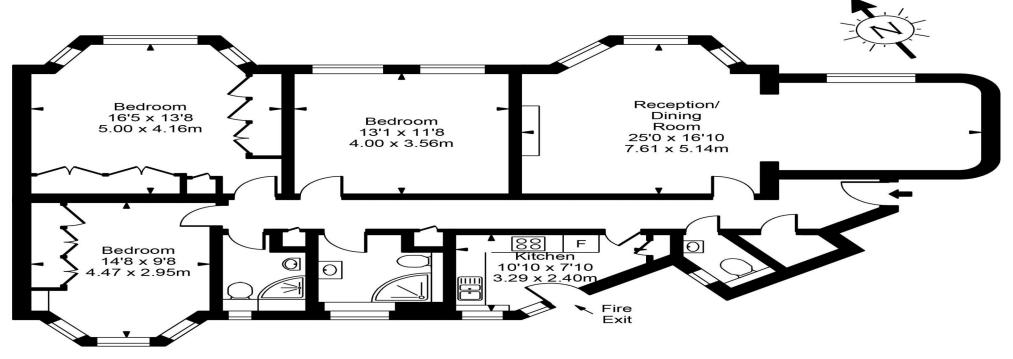

## **Bracknell Gate**

**Ground Floor** 

Approx Gross Internal Area 1258 Sq Ft - 116.87 Sq M

FOR ILLUSTRATIVE PURPOSES ONLY. NOT TO SCALE.

Whilst every attempt has been made to ensure the accuracy of the floorplan shown, all measurements, positioning, fixtures, fittings and any other data shown are an approximate interpretation for illustrative purposes only and are not to scale. No responsibility is taken for any error, omission, miss-statement or use of data shown.

Floor plan by www.bestangle.co.uk