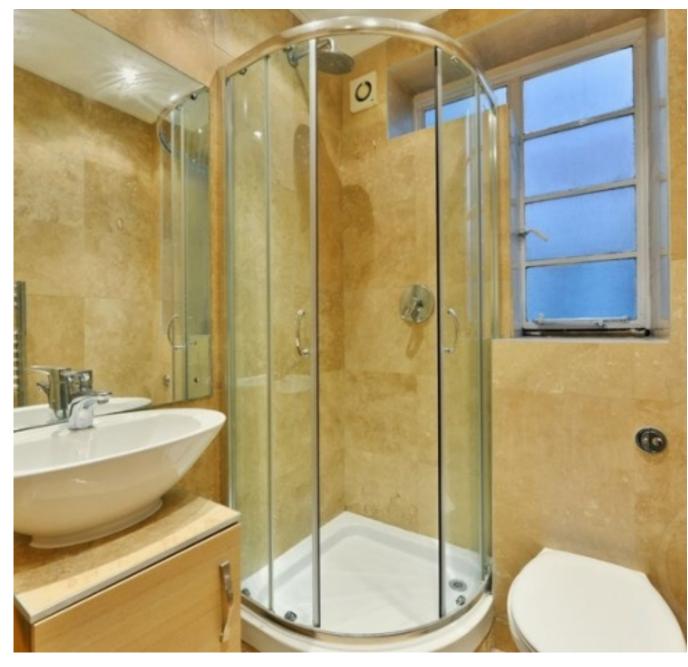

Available 09 August - Newly decorated - Three bedrooms - Fitted wardrobes - Two Bathrooms - Guest WC - Double aspect reception room - Ground floor - Separate fitted kitchen - Wooden floors - Portered -Heating and Hot Water Included - Offered furnished