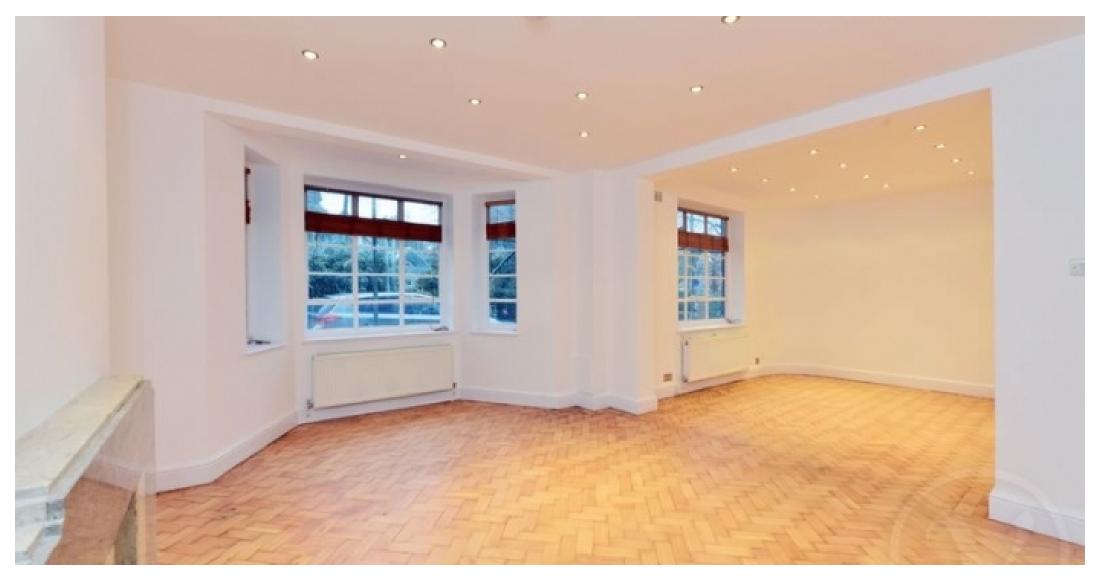

Bracknell Gate, Frognal Lane, Hampstead, London, NW3. | £595

- Newly sanded wooden floors
- Ground floor
- Portered
- Moments to Hampstead & West Hampstead

- Offered furnished
- Available 09 August
- Heating And Hot Water Included

Available 09 August - Newly decorated - Three bedrooms - Fitted wardrobes - Two Bathrooms - Guest WC - Double aspect reception room - Ground floor - Separate fitted kitchen - Wooden floors - Portered -Heating and Hot Water Included - Offered furnished