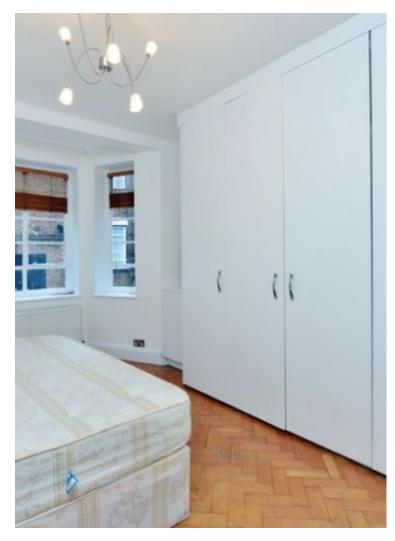

Available 09 August - Newly decorated - Three bedrooms - Fitted wardrobes - Two Bathrooms - Guest WC - Double aspect reception room - Ground floor - Separate fitted kitchen - Wooden floors - Portered -Heating and Hot Water Included - Offered furnished