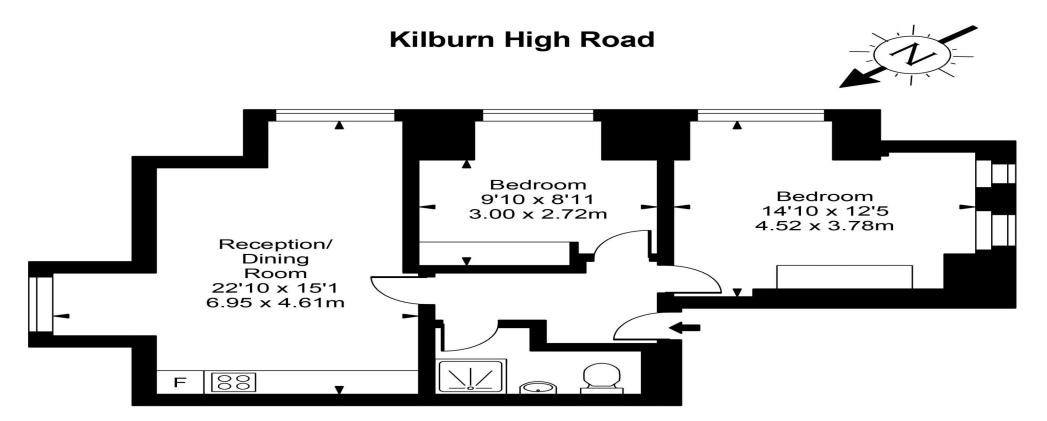

## Top Floor

## Approx Gross Internal Area 622 Sq Ft - 57.78 Sq M

## FOR ILLUSTRATIVE PURPOSES ONLY. NOT TO SCALE.

Whilst every attempt has been made to ensure the accuracy of the floorplan shown, all measurements, positioning, fixtures, fittings and any other data shown are an approximate interpretation for illustrative purposes only and are not to scale. No responsibility is taken for any error, omission, miss-statement or use of data shown. Floor plan by www.bestangle.co.uk