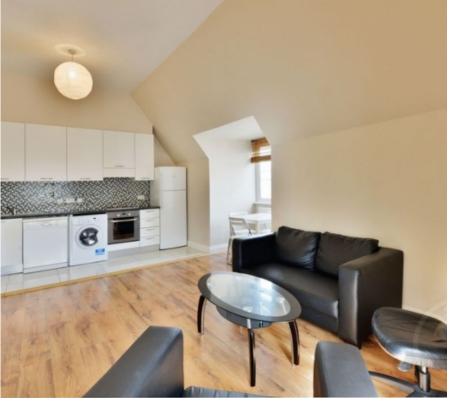

Available immediately - A refurbished two double bedroom top floor apartment with wooden flooring throughout, fully tiled shower room and open plan kitchen/reception room.

The property is managed and available furnished. Situated seconds from Kilburn Underground Station (Jubilee Line), the property is centrally located and close to all amenities including cafes, shops and restaurants.