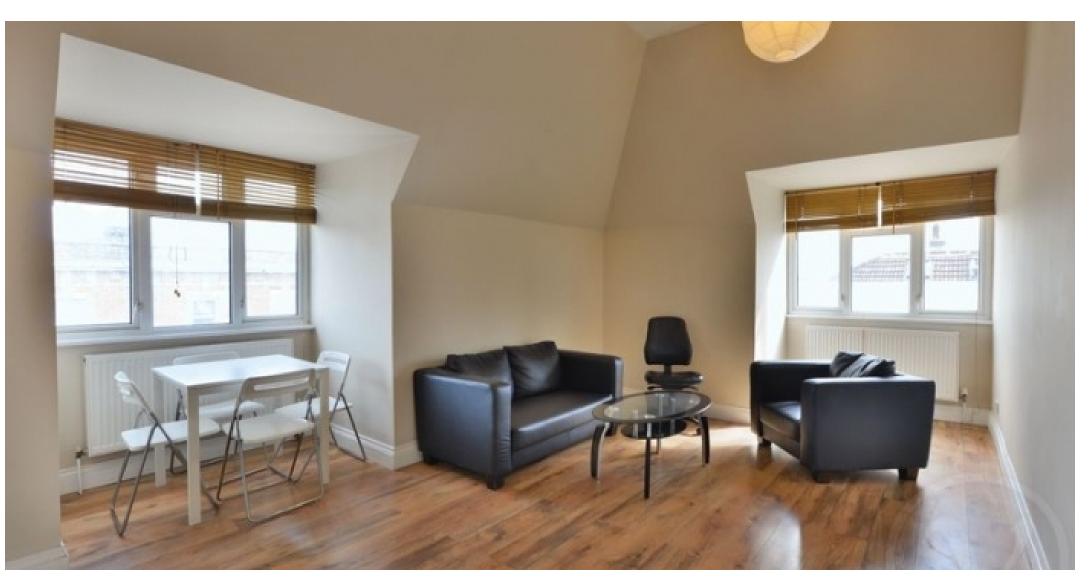

Available immediately - A refurbished two double bedroom top floor apartment with wooden flooring throughout, fully tiled shower room and open plan kitchen/reception room.

The property is managed and available furnished. Situated seconds from Kilburn Underground Station (Jubilee Line), the property is centrally located and close to all amenities including cafes, shops and restaurants.