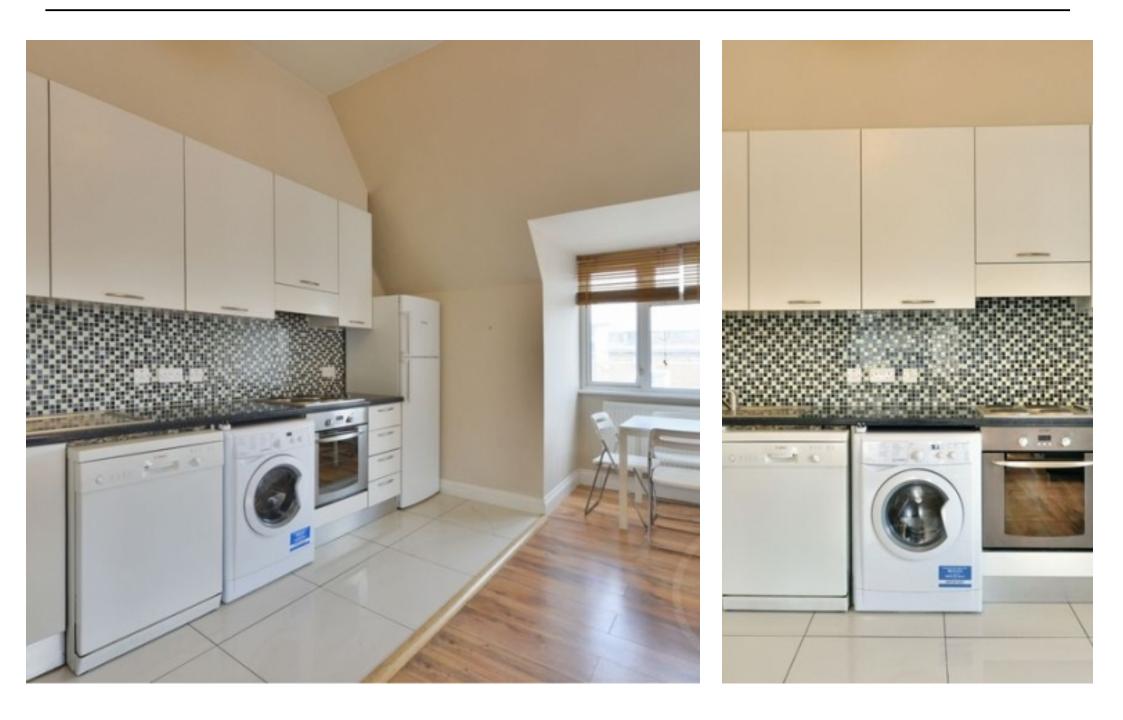

Available immediately - A refurbished two double bedroom top floor apartment with wooden flooring throughout, fully tiled shower room and open plan kitchen/reception room.

The property is managed and available furnished. Situated seconds from Kilburn Underground Station (Jubilee Line), the property is centrally located and close to all amenities including cafes, shops and restaurants.