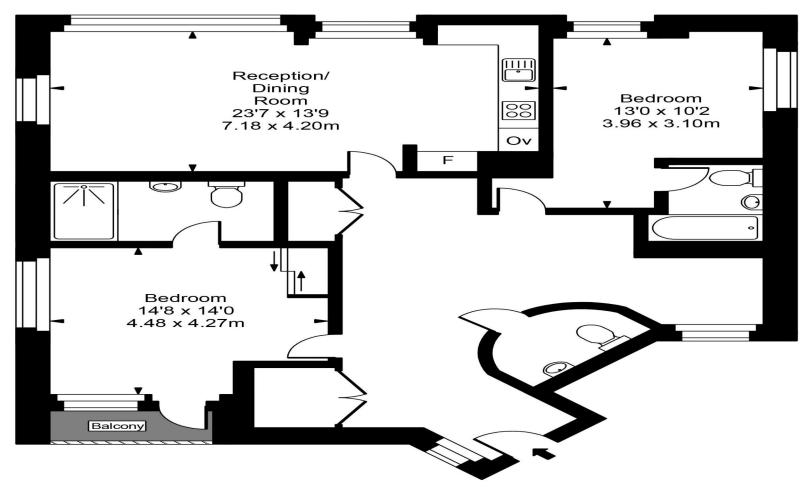

## **Holland Park Avenue**

Ninth Floor

Approx Gross Internal Area 1231 Sq Ft - 114.36 Sq M

FOR ILLUSTRATIVE PURPOSES ONLY. NOT TO SCALE.

Whilst every attempt has been made to ensure the accuracy of the floorplan shown, all measurements, positioning, fixtures, fittings and any other data shown are an approximate interpretation for illustrative purposes only and are not to scale. No responsibility is taken for any error, omission, miss-statement or use of data shown.

Floor plan by www.bestangle.co.uk