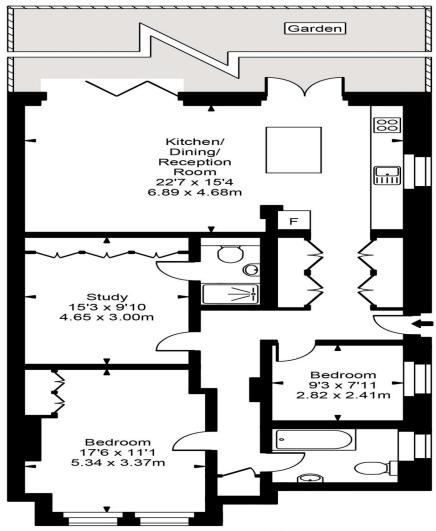

## **Priory Road**

Lower Ground Floor

Approx Gross Internal Area 1087 Sq Ft - 100.98 Sq M

FOR ILLUSTRATIVE PURPOSES ONLY. NOT TO SCALE.

Whilst every attempt has been made to ensure the accuracy of the floorplan shown, all measurements, positioning, fixtures, fittings and any other data shown are an approximate interpretation for illustrative purposes only and are not to scale. No responsibility is taken for any error, omission, miss-statement or use of data shown. www.bestangle.co.uk