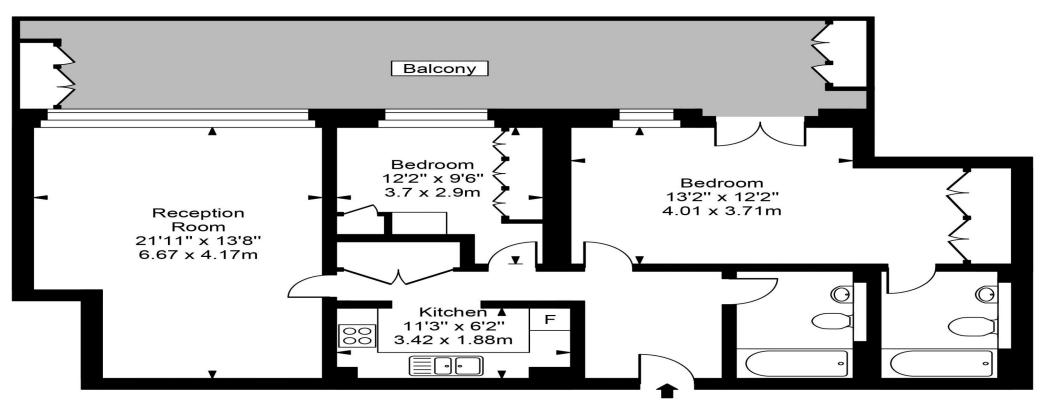

Available from 24 August 2024. Discover a stunning apartment situated on the ground floor of the highly sought-after Westfield block. This well-presented residence boasts an impressive 21 ft reception room, a separate fitted kitchen, a spacious 18 ft principal bedroom suite, a second double bedroom, and a second family bathroom.

## Westfield

**Lower Ground Floor** 

Approx Gross Internal Area

972 Sq Ft - 90.32 Sq M

For Illustration Purposes Only - Not To Scale Floor plan by www.creativeplanetlk.com