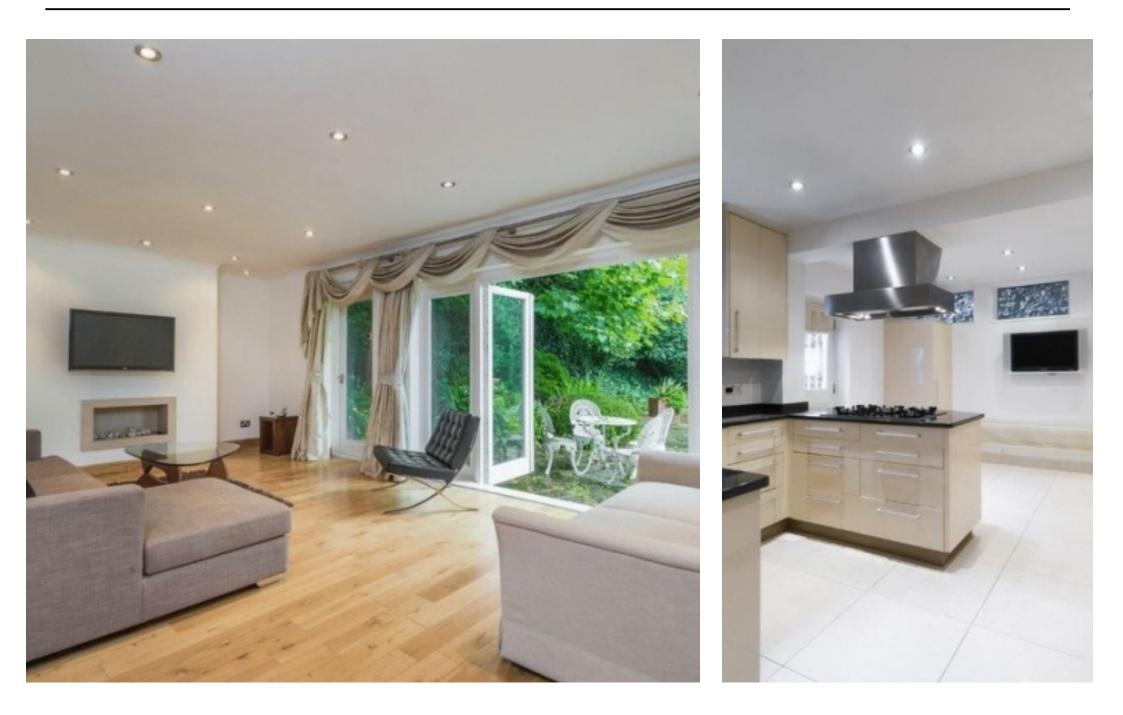

offered Available and now unfurnished is this stunning 2 bedroom, 2 bathroom ground floor apartment of approx. 1,600 sq.ft. / 148.6 sq.m.) forming part of an ambassadorial residence moments from The Heath and approx. 10 mins to Hampstead Village. The uniquely large apartment benefits from having off street parking and private patio garden leading to stunning communal gardens. There is also a spacious reception area with dining hall and stunning granite finished kitchen, master bedroom with vast suite dressing room and en beautifullv finished suite en bathroom and 2nd bedroom with breathtaking bathroom with steam room.