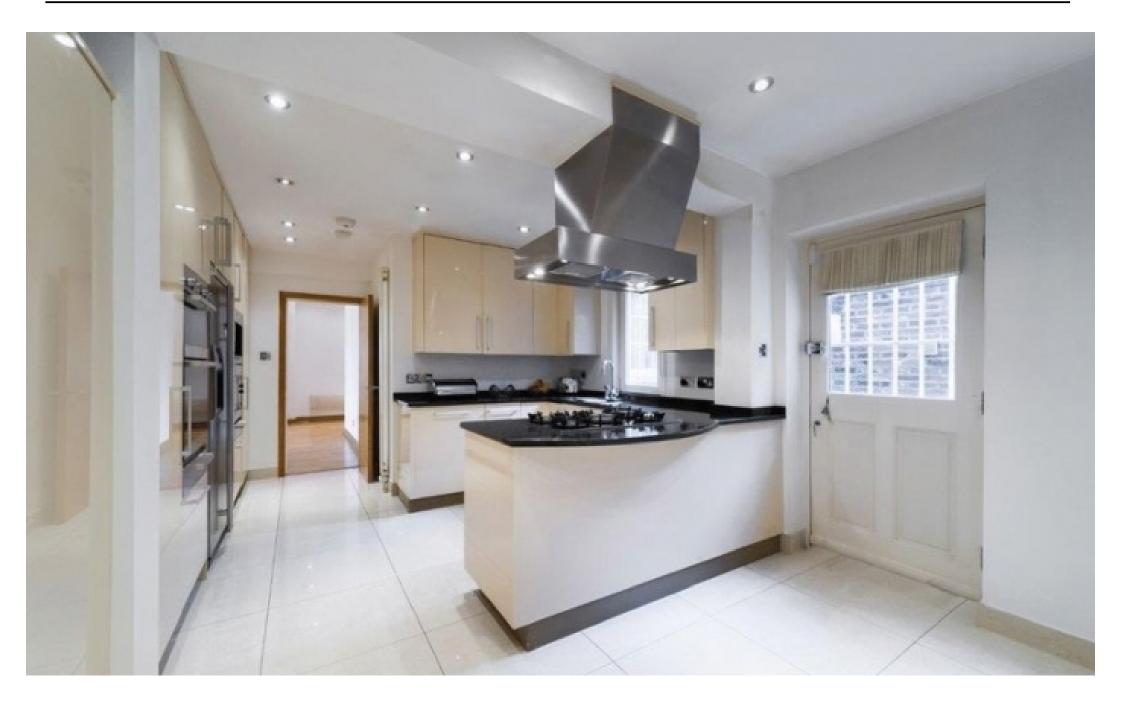

offered Available and now unfurnished is this stunning 2 bedroom, 2 bathroom ground floor apartment of approx. 1,600 sq.ft. / 148.6 sq.m.) forming part of an ambassadorial residence moments from The Heath and approx. 10 mins to Hampstead Village. The uniquely large apartment benefits from having off street parking and private patio garden leading to stunning communal gardens. There is also a spacious reception area with dining hall and stunning granite finished kitchen, master bedroom with vast suite dressing room and en beautifullv finished suite en bathroom and 2nd bedroom with breathtaking bathroom with steam room.