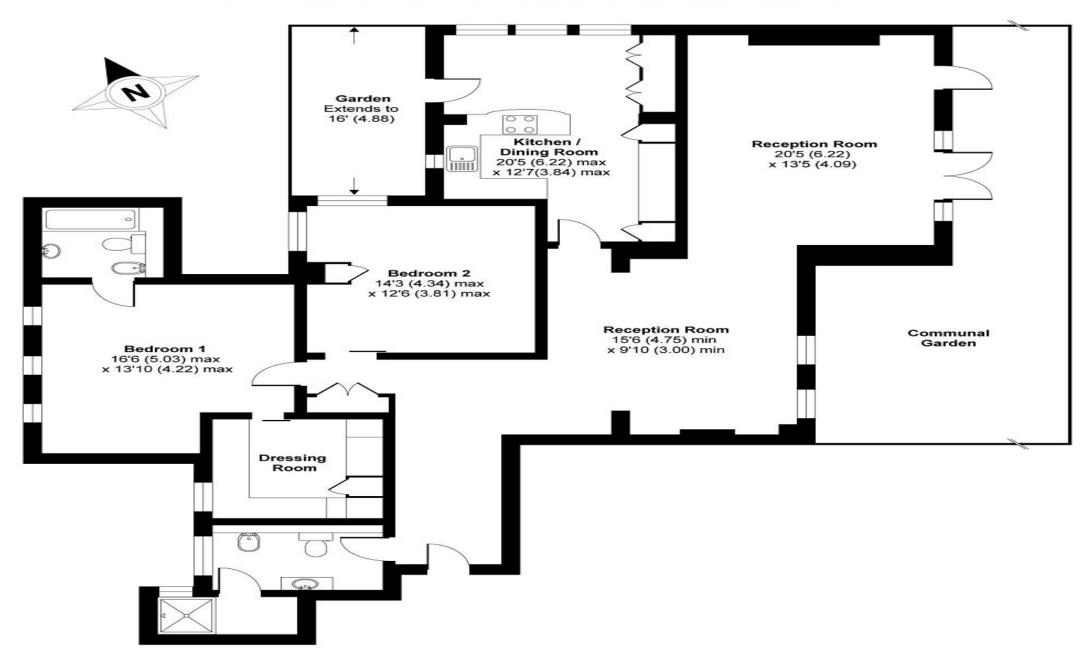

offered Available and now unfurnished is this stunning 2 bedroom, 2 bathroom ground floor apartment of approx. 1,600 sq.ft. / 148.6 sq.m.) forming part of an ambassadorial residence moments from The Heath and approx. 10 mins to Hampstead Village. The uniquely large apartment benefits from having off street parking and private patio garden leading to stunning communal gardens. There is also a spacious reception area with dining hall and stunning granite finished kitchen, master bedroom with vast suite dressing room and en beautifullv finished suite en bathroom and 2nd bedroom with breathtaking bathroom with steam room.

## **Templewood Ave NW3**

## APPROX. GROSS INTERNAL FLOOR AREA 1621 SQFT / 150.5 SQM