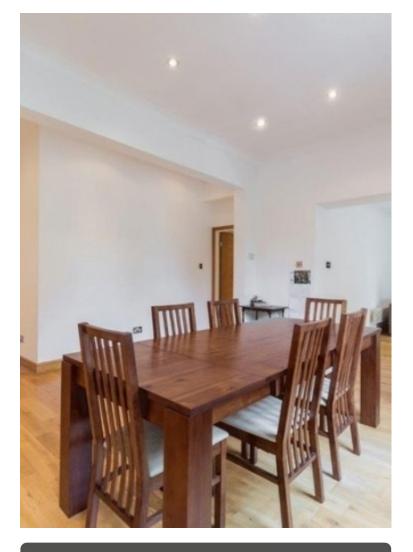

offered Available and now unfurnished is this stunning 2 bedroom, 2 bathroom ground floor apartment of approx. 1,600 sq.ft. / 148.6 sq.m.) forming part of an ambassadorial residence moments from The Heath and approx. 10 mins to Hampstead Village. The uniquely large apartment benefits from having off street parking and private patio garden leading to stunning communal gardens. There is also a spacious reception area with dining hall and stunning granite finished kitchen, master bedroom with vast suite dressing room and en beautifullv finished suite en bathroom and 2nd bedroom with breathtaking bathroom with steam room.