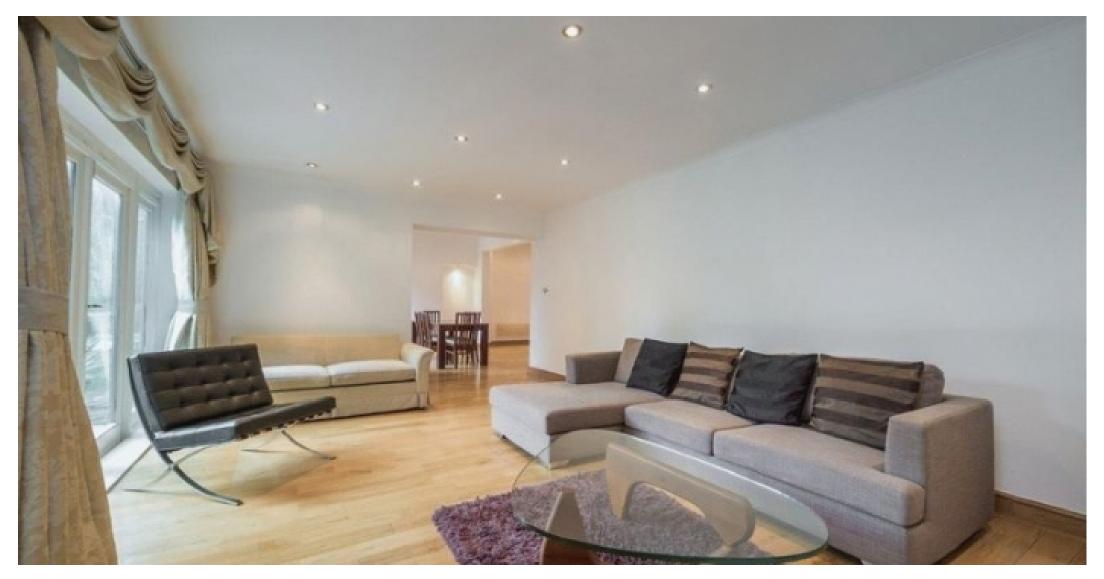

offered Available and now unfurnished is this stunning 2 bedroom, 2 bathroom ground floor apartment of approx. 1,600 sq.ft. / 148.6 sq.m.) forming part of an ambassadorial residence moments from The Heath and approx. 10 mins to Hampstead Village. The uniquely large apartment benefits from having off street parking and private patio garden leading to stunning communal gardens. There is also a spacious reception area with dining hall and stunning granite finished kitchen, master bedroom with vast suite dressing room and en beautifullv finished suite en bathroom and 2nd bedroom with breathtaking bathroom with steam room.