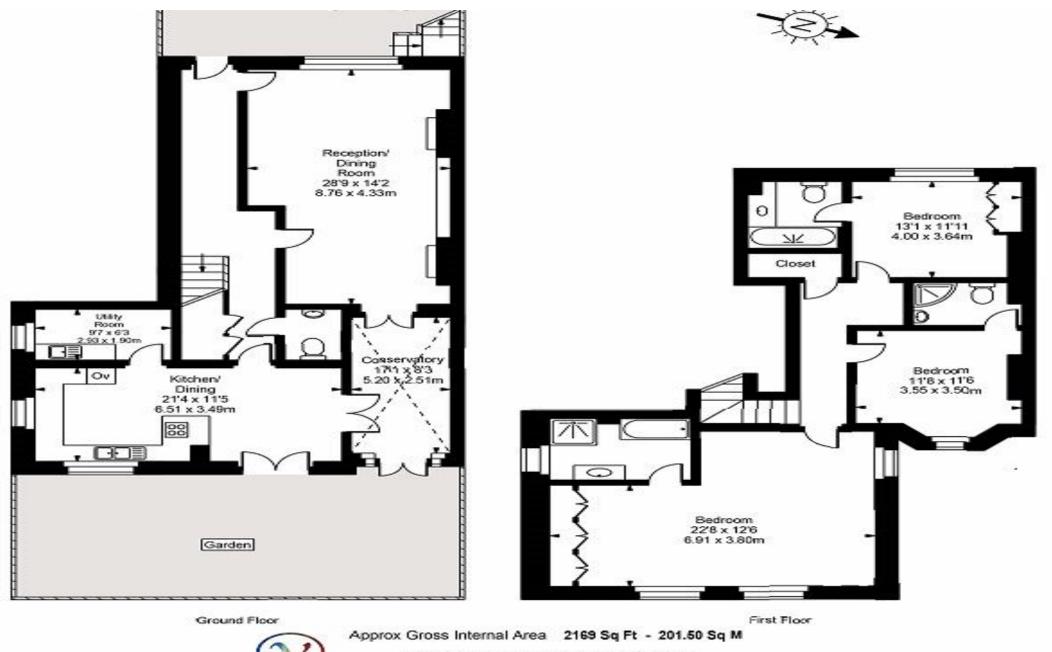

We are delighted to offer this beautifully maintained and sought after three double bedroom lower ground and ground floor maisonette apartment with a wonderful east facing private garden, situated in this desirable white Stucco fronted building in prime Little Venice.

Offered in exceptional decorative condition throughout, featuring a fabulous grand reception room leading onto a conservatory, double doors then opening to a large fully fitted eat in kitchen with double doors leading out to the well manicured garden. Offering an abundance of natural light, this well placed maisonette further offers a utility room, large principal bedroom with built in wardrobes and en-suite bathroom, two further double bedrooms further and two bathrooms.

FOR ILLUSTRATIVE PURPOSES ONLY. NOT TO SCALE.

Whilst every attempt has been made to ensure the accuracy of the floorplan shown, all measurements, positioning, Rotures, fittings and any other data shown are an approximate interpretation for illustrative purposes only and are not to scale. No responsibility is taken for any error, or its alon, milks, statement or use of data shown. Floor plan by www.bestangle.co.uk