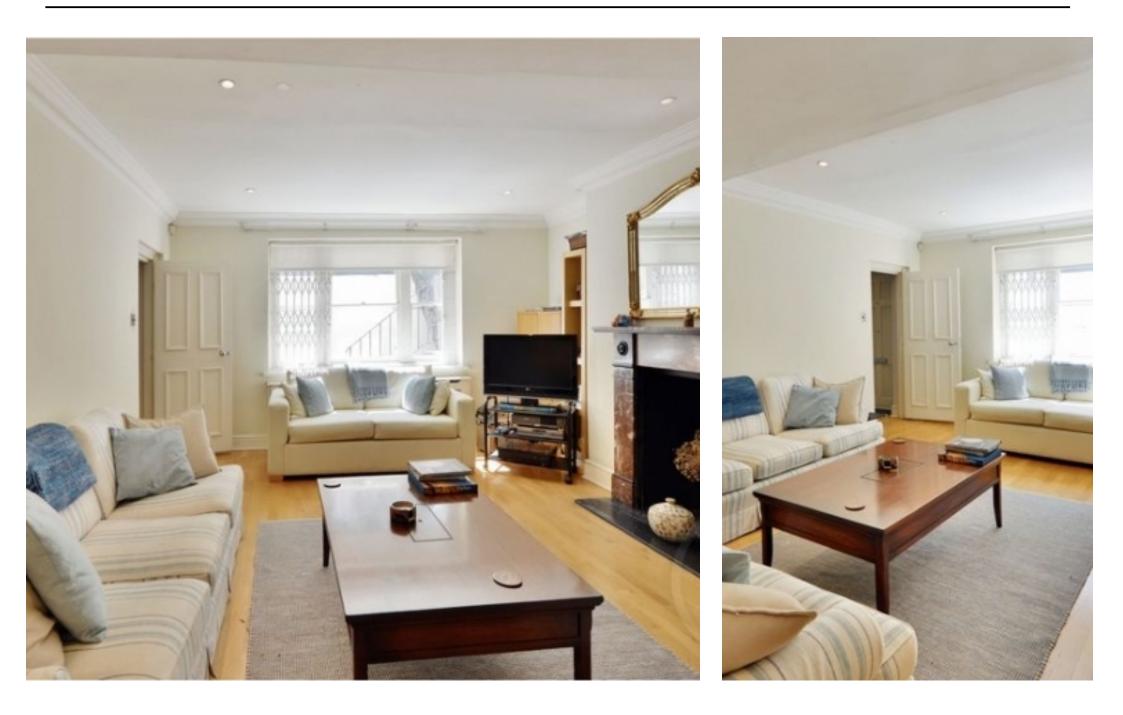

Offered in exceptional decorative condition throughout, featuring a fabulous grand reception room leading onto a conservatory, double doors then opening to a large fully fitted eat in kitchen with double doors leading out to the well manicured garden. Offering an abundance of natural light, this well placed maisonette further offers a utility room, large principal bedroom with built in wardrobes and en-suite bathroom, two further double bedrooms further and two bathrooms.