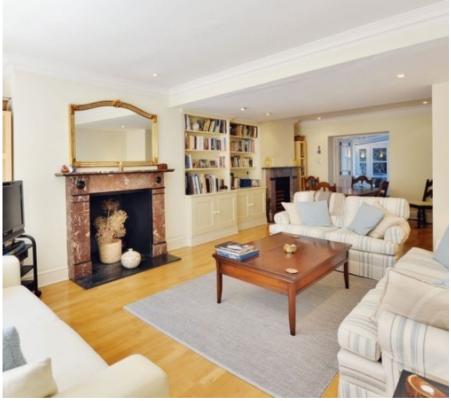

Offered in exceptional decorative condition throughout, featuring a fabulous grand reception room leading onto a conservatory, double doors then opening to a large fully fitted eat in kitchen with double doors leading out to the well manicured garden. Offering an abundance of natural light, this well placed maisonette further offers a utility room, large principal bedroom with built in wardrobes and en-suite bathroom, two further double bedrooms further and two bathrooms.