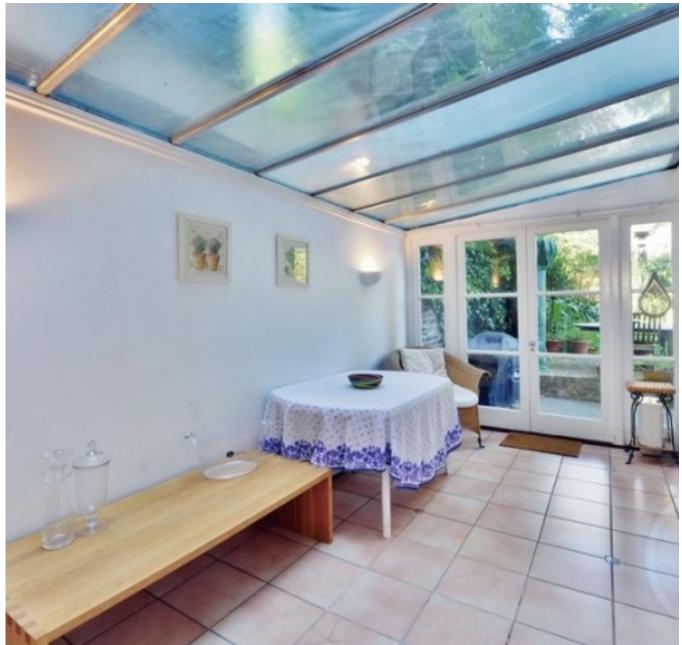

- Utility room
- Conservatory
- Offered unfurnished

"Vita Properties have been tremendously helpful throughout the process of securing/renting my flat. Informative about the property, prompt communication, easy to use dashboard for sharing of information, and pleasant to work with. Highly recommend!"

Offered in exceptional decorative condition throughout, featuring a fabulous grand reception room leading onto a conservatory, double doors then opening to a large fully fitted eat in kitchen with double doors leading out to the well manicured garden. Offering an abundance of natural light, this well placed maisonette further offers a utility room, large principal bedroom with built in wardrobes and en-suite bathroom, two further double bedrooms further and two bathrooms.