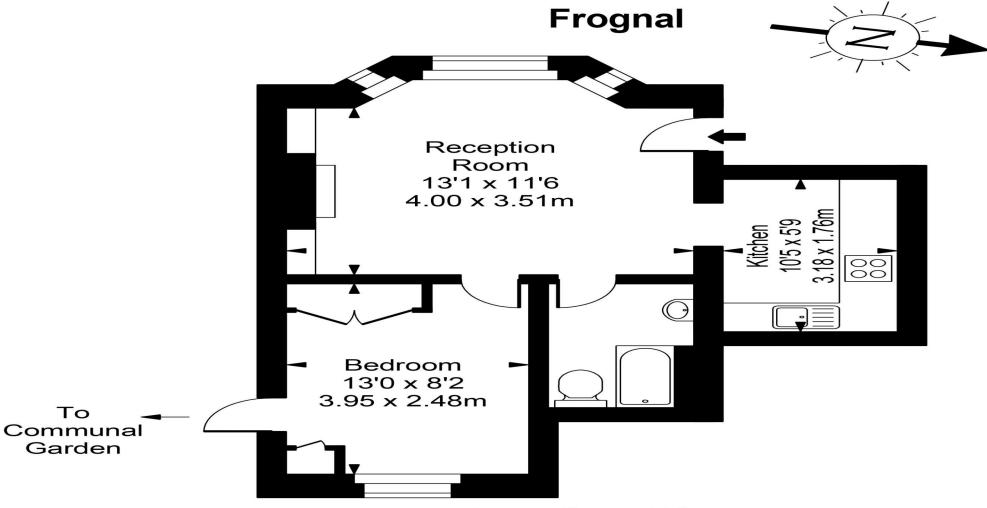

**Lower Ground Floor** 

Approx Gross Internal Area

409 Sq Ft - 38.00 Sq M

FOR ILLUSTRATIVE PURPOSES ONLY. NOT TO SCALE.

Whilst every attempt has been made to ensure the accuracy of the floorplan shown, all measurements, positioning, fixtures, fittings and any other data shown are an approximate interpretation for illustrative purposes only and are not to scale. No responsibility is taken for any error, omission, miss-statement or use of data shown.

Floor plan by www.bestangle.co.uk