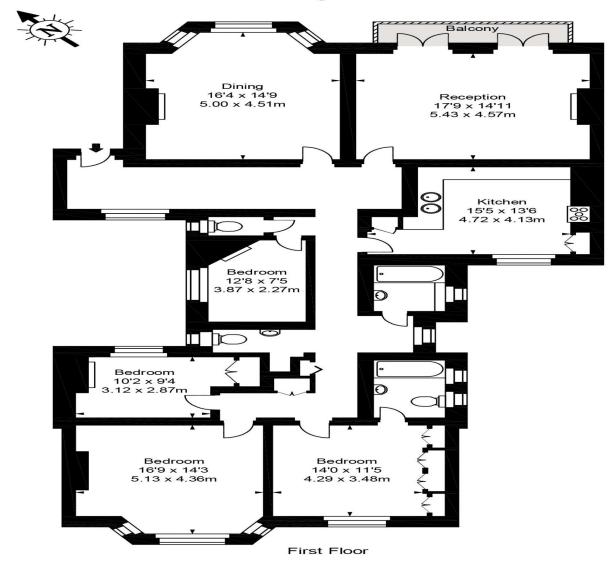

## Marlborough Mansions

Approx Gross Internal Area 2074. Sq Ft - 192.77 Sq M

FOR ILLUSTRATIVE PURPOSES ONLY. NOT TO SCALE.

Whilst every attempt has been made to ensure the accuracy of the floorplan shown, all measurements, positioning, fixtures, fittings and any other data shown are an approximate interpretation for illustrative purposes only and are not to scale. No responsibility is taken for any error, omission, miss-statement or use of data shown. Floor plan by <a href="https://www.bestangle.co.uk">www.bestangle.co.uk</a>