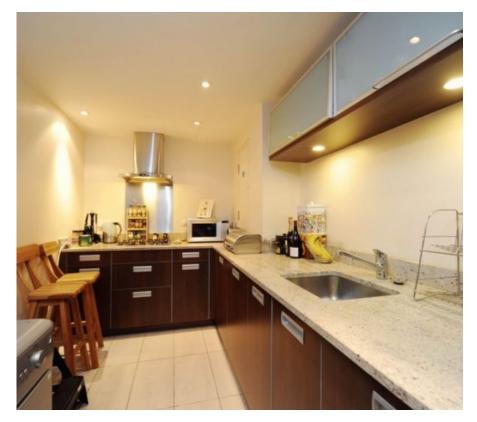

Available late April - A two bedroom luxury apartment boasting approx. 850sq ft in a modern development. This flat boasts two lovely size bedrooms, two bathrooms (1 ensuite) and a modern fitted kitchen. The flat benefits from a spacious surrounded by large lounge windows with a private balcony big enough to entertain, master bedroom with a second balcony, further bedroom, porter and an allocated parking space. Further benefits include under floor heating and a concierge service as well as being a few minute's walk from transport (Jubilee and Metropolitan Lines) and the O2 Centre.