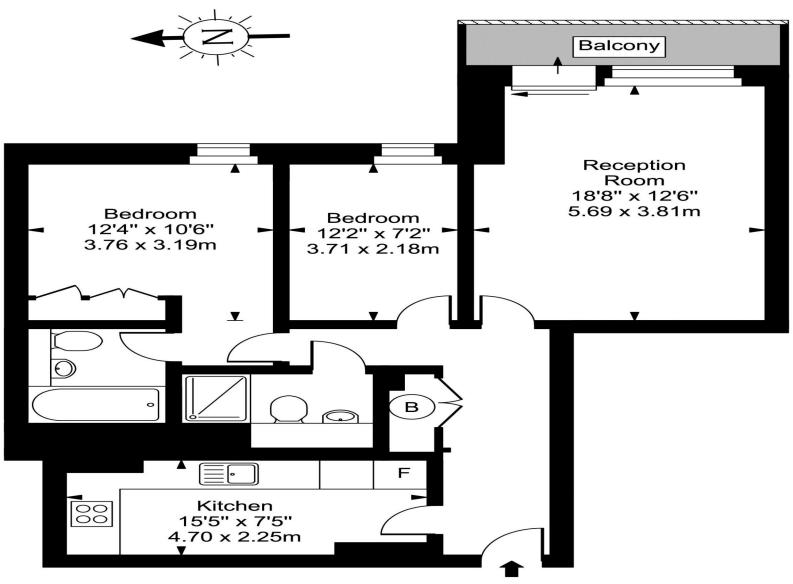

## **Pulse Apartments**

Third Floor

Approx Gross Internal Area 858 Sq Ft - 79.68 Sq M

For Illustration Purposes Only - Not To Scale Floor plan by www.creativeplanetlk.com