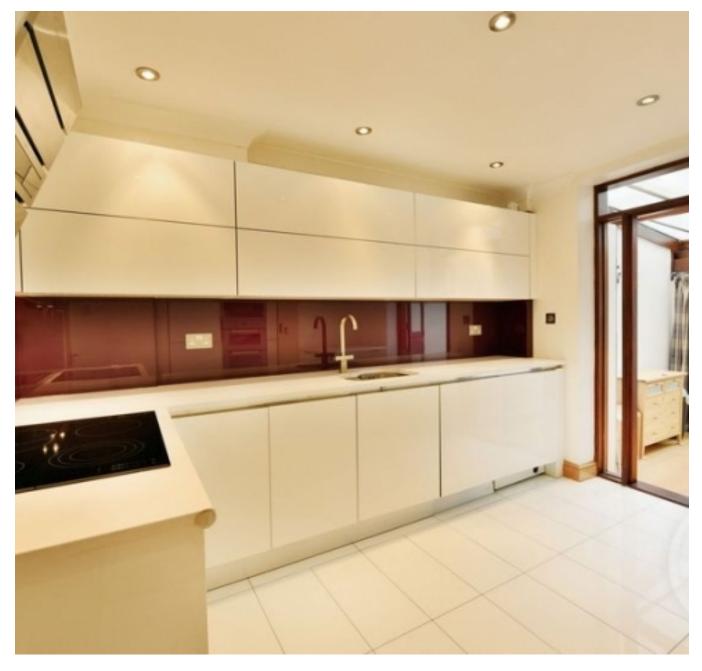

The house comprises a large and bright reception and dining room, custom made Italian designed kitchen with high quality integrated appliances, conservatory leading onto a private patio garden, generous master bedroom, two further double bedrooms, two bathrooms (one en-suite) and further guest WC - Offered unfurnished.