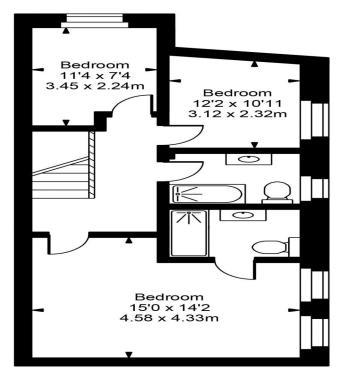

## **Queens Grove**

Garden

Ground Floor

First Floor

Approx Gross Internal Area 1248 Sq Ft - 115.93 Sq M

FOR ILLUSTRATIVE PURPOSES ONLY. NOT TO SCALE.

Whilst every attempt has been made to ensure the accuracy of the floorplan shown, all measurements, positioning, fixtures, fittings and any other data shown are an approximate interpretation for illustrative purposes only and are not to scale. No responsibility is taken for any error, omission, miss-statement or use of data shown. Floor plan by <a href="https://www.bestangle.co.uk">www.bestangle.co.uk</a>

The house comprises a large and bright reception and dining room, custom made Italian designed kitchen with high quality integrated appliances, conservatory leading onto a private patio garden, generous master bedroom, two further double bedrooms, two bathrooms (one en-suite) and further guest WC - Offered unfurnished.