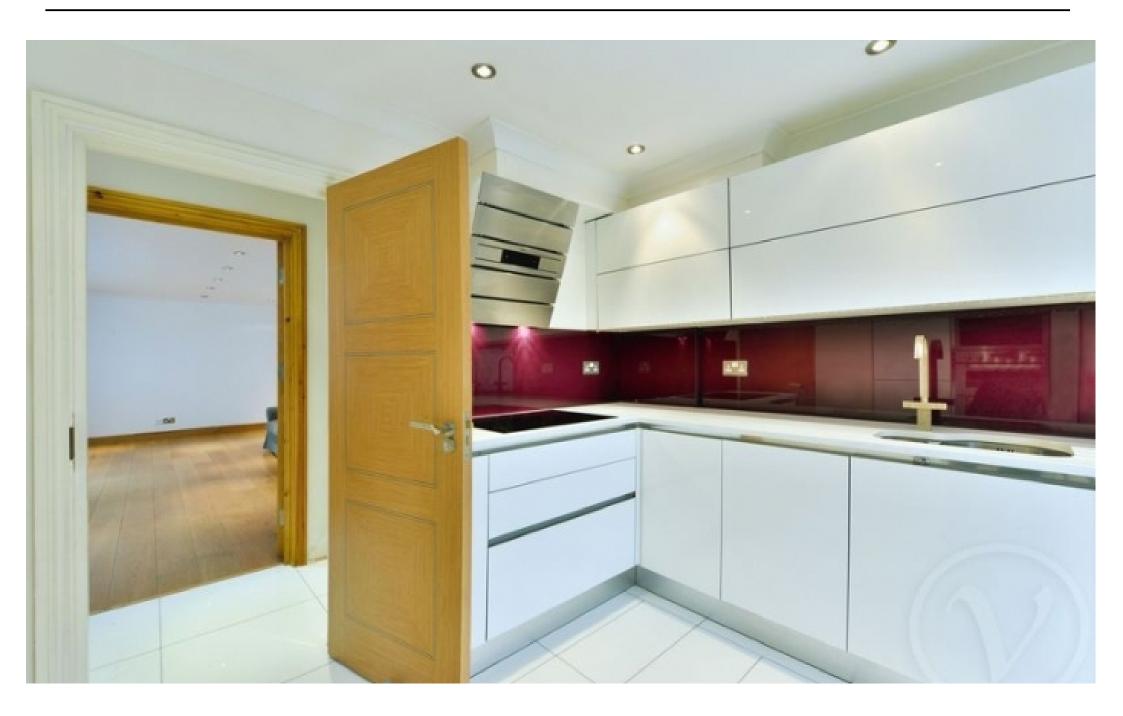

The house comprises a large and bright reception and dining room, custom made Italian designed kitchen with high quality integrated appliances, conservatory leading onto a private patio garden, generous master bedroom, two further double bedrooms, two bathrooms (one en-suite) and further guest WC - Offered unfurnished.