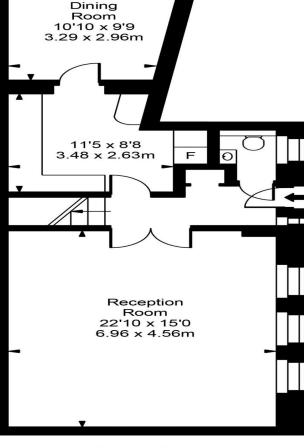

## **Queens Grove**

Garden

Ground Floor

First Floor

Approx Gross Internal Area 1248 Sq Ft - 115.93 Sq M

FOR ILLUSTRATIVE PURPOSES ONLY. NOT TO SCALE.

Whilst every attempt has been made to ensure the accuracy of the floorplan shown, all measurements, positioning, fixtures, fittings and any other data shown are an approximate interpretation for illustrative purposes only and are not to scale. No responsibility is taken for any error, omission, miss-statement or use of data shown. Floor plan by <a href="https://www.bestangle.co.uk">www.bestangle.co.uk</a>

The house comprises a large and bright reception and dining room, custom made Italian designed kitchen with high quality integrated appliances, conservatory leading onto a private patio garden, generous master bedroom, two further double bedrooms, two bathrooms (one en-suite) and further guest WC - Offered unfurnished.