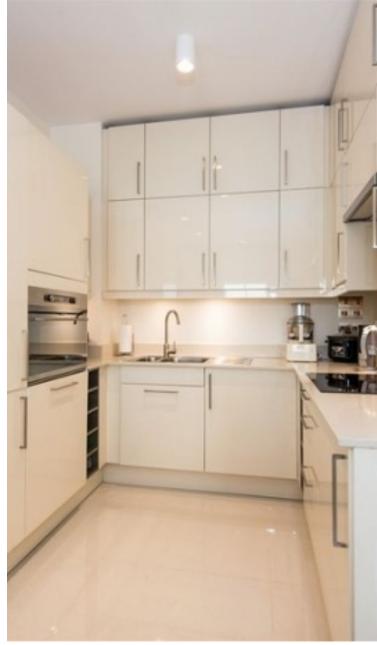

Available 15 June 2017 - A recently refurbished two bedroom mews house arranged over three floors and set within this attractive cobbled mews in Belsize Village. The property boasts a bright and airy reception room with a stunning Juliette balcony and a modern fully fitted kitchen, principal bedroom with built-in storage and en-suite shower room, further second double bedroom, family bathroom and ample storage throughout.