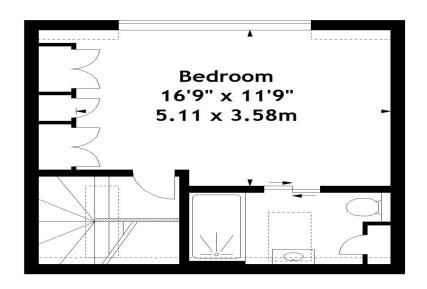

## Princess Mews, NW3

Approx. Gross Internal Area 1011 Sq Ft - 93.92 Sq M

**Second Floor** 

Reception
Room/
Kitchen
18'9" x 17'9"
5.71 x 5.41m

**Ground Floor** 

First Floor

Measured in accordance with RICS guidelines. Every attempt is made to ensure accuracy, however all measurements are approximate. This floor plan is for illustrative purposes only and is not to scale.