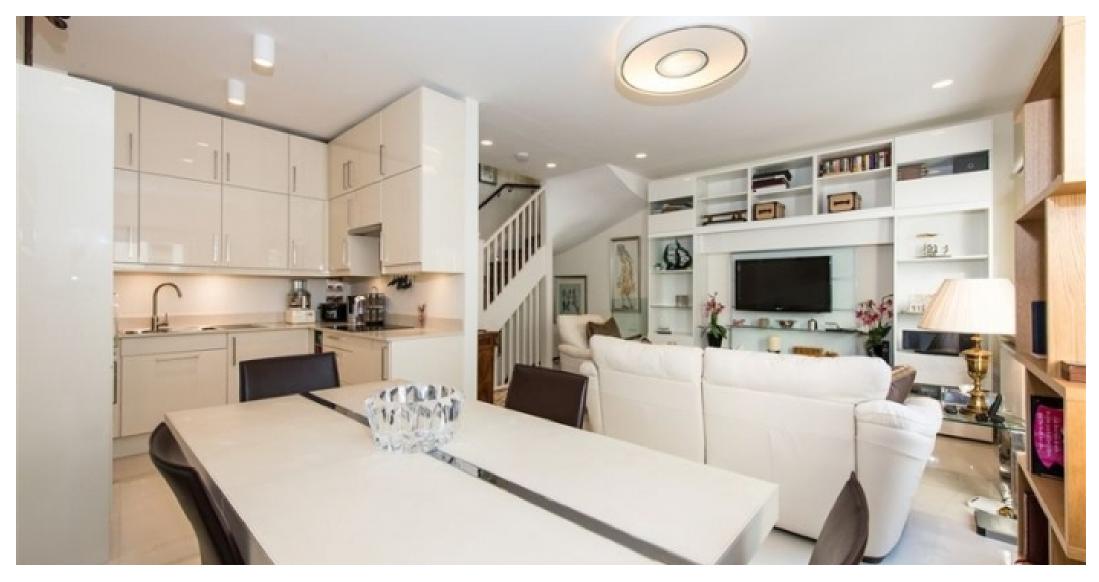

Available 15 June 2017 - A recently refurbished two bedroom mews house arranged over three floors and set within this attractive cobbled mews in Belsize Village. The property boasts a bright and airy reception room with a stunning Juliette balcony and a modern fully fitted kitchen, principal bedroom with built-in storage and en-suite shower room, further second double bedroom, family bathroom and ample storage throughout.