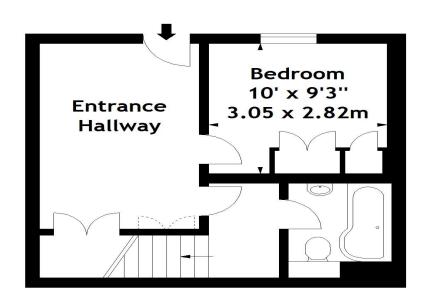

## Princess Mews, NW3

Approx. Gross Internal Area 1011 Sq Ft - 93.92 Sq M

**Second Floor** 

Reception
Room/
Kitchen
18'9" x 17'9"
5.71 x 5.41m

**Ground Floor** 

First Floor

Measured in accordance with RICS guidelines. Every attempt is made to ensure accuracy, however all measurements are approximate. This floor plan is for illustrative purposes only and is not to scale.