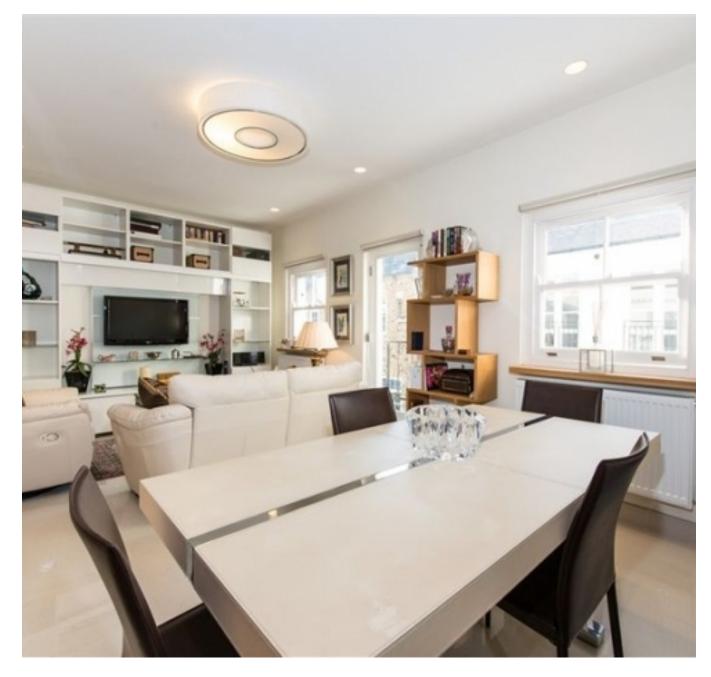

Available 15 June 2017 - A recently refurbished two bedroom mews house arranged over three floors and set within this attractive cobbled mews in Belsize Village. The property boasts a bright and airy reception room with a stunning Juliette balcony and a modern fully fitted kitchen, principal bedroom with built-in storage and en-suite shower room, further second double bedroom, family bathroom and ample storage throughout.