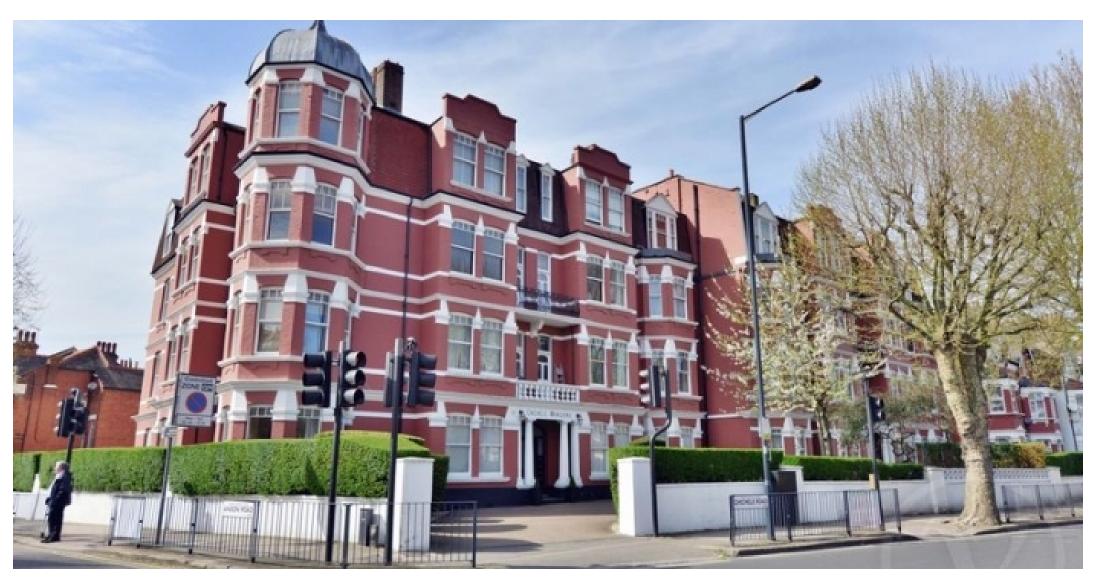

Chichele Road, Willesden Green, London, NW2 . | £450

- · Gated off street parking
- Storage throughout
- High ceilings
- Full fitted eat in kitchen inc dishwasher

- Second floor with a lift Situated at the quiet rear of this mansion block with rooftop views
- Available 09 December 2022

Available 09 December 2022 and located within 7 mins walk to Willesden Green tube and high street is this spacious two double second floor apartment (with lift) situated at the quiet rear of this mansion block with rooftop views. Offering gated off street parking this newly decorated apartment further benefits, a fully fitted eat in kitchen. fitted storage throughout, a fully tiled shower room and a comfortable reception room.