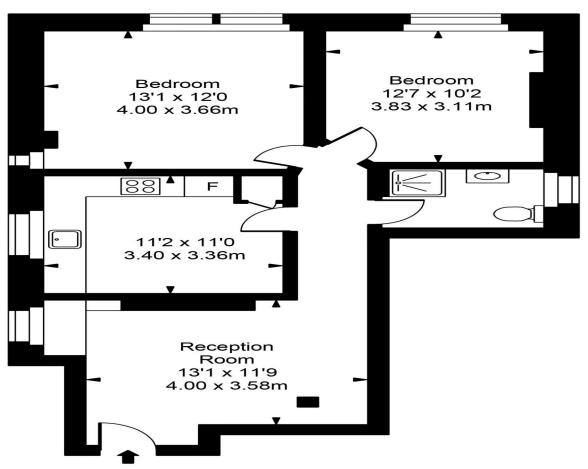

## **Chichele Mansions**

Second Floor

Approx Gross Internal Area

715 Sq Ft - 66.42 Sq M

For Illustration Purposes Only - Not To Scale Floor plan by <a href="https://www.bestangle.co.uk">www.bestangle.co.uk</a>