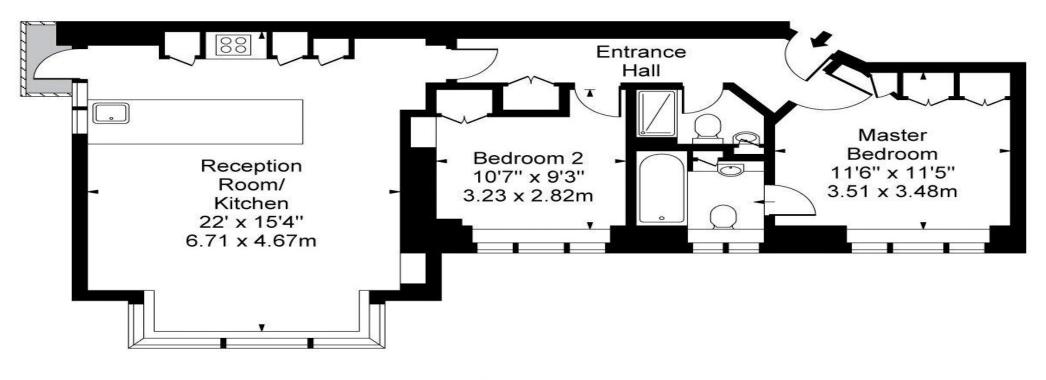

Available 26 August 2020 is this beautifully presented property with a contemporary feel. Situated on the first floor of a well maintained portered building, the bright and airy apartment comprises of two double bedrooms, two bathrooms fitted open-plan and а kitchen/reception room with high ceilings. Offered on a furnished basis. St Edmunds Terrace is located seconds to the entrance of Primrose Hill park, Regents Park and only a short stroll to St Johns Wood High Street and tube.

Approx Gross Internal Area 739 Sq Ft - 68.74 Sq M