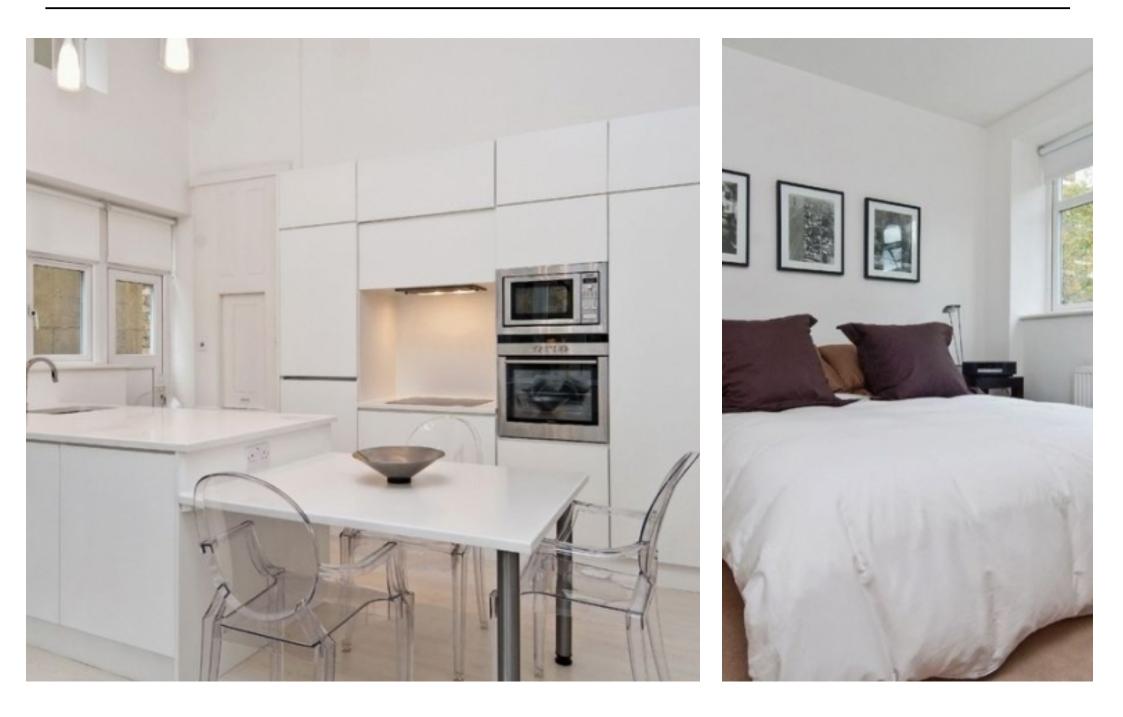

Available 26 August 2020 is this beautifully presented property with a contemporary feel. Situated on the first floor of a well maintained portered building, the bright and airy apartment comprises of two double bedrooms, two bathrooms fitted open-plan and а kitchen/reception room with high ceilings. Offered on a furnished basis. St Edmunds Terrace is located seconds to the entrance of Primrose Hill park, Regents Park and only a short stroll to St Johns Wood High Street and tube.