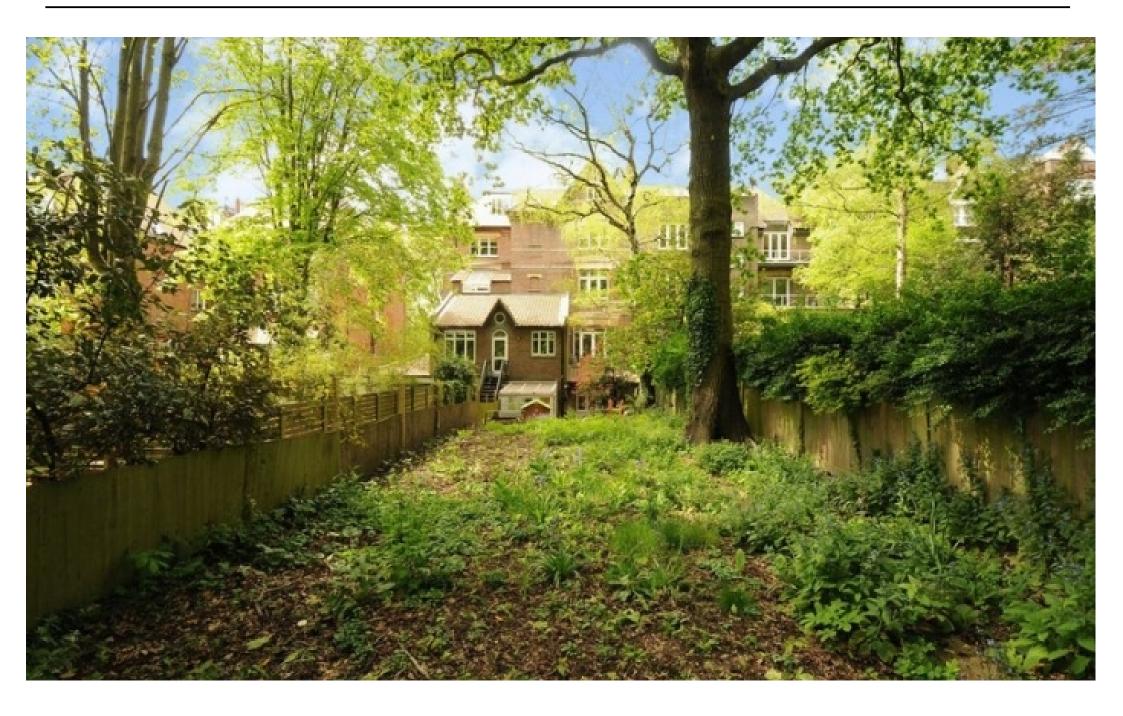

Fitzjohns Avenue, Hampstead, London, NW3 . | £1,950,000

- Approx 1,599 sq.ft. / 148 sq.m.)
- Sole use of a substantial (127ft) garden.
- Moments from of Hampstead Village (Northern Line), Swiss Cottage (Jubilee Line) and Finchley Road (Jubilee, Metropolitan and Overground Lines).
- A raised ground and lower ground floor garden apartment

- East facing terrace overlooking the garden
- No upper chain

"Vita Properties have been tremendously helpful throughout the process of securing/renting my flat. Informative about the property, prompt communication, easy to use dashboard for sharing of information, and pleasant to work with. Highly recommend!"

A stunning & well proportioned 3 bedroomed apartment (approx. 1,599 sq.ft. / 148 sq.m.) on the raised ground floor situated in a renovated newly conversion conveniently located for amenities of Swiss Cottage (Jubilee line). The 'O2' Shopping & Leisure Centre and the Finchley Road Underground Station (Jubilee & Metropolitan are also within close lines) proximity. The property is also close by the American School in London. The property comprises a spacious reception/dining room overlooking gardens, modern & brand new kitchen luxury (dishwasher, washer/dryer, 4-ring gas hob, oven & tall fridge/freezer), 3 double bedrooms (master with walk-in cupboard & office area). 2 bathrooms (1 en suite shower room) and quest wc.

Further benefits include large private garden, wood floors throughout & double glazed windows

Oliver Kent

oliver.kent@vitaproperties.uk +4477 7274 0351

"I was very impressed with Vita and their network of buyers. When the sale of my flat fell through (twice) they worked extremely hard to find new buyers in a difficult market - thank you!"