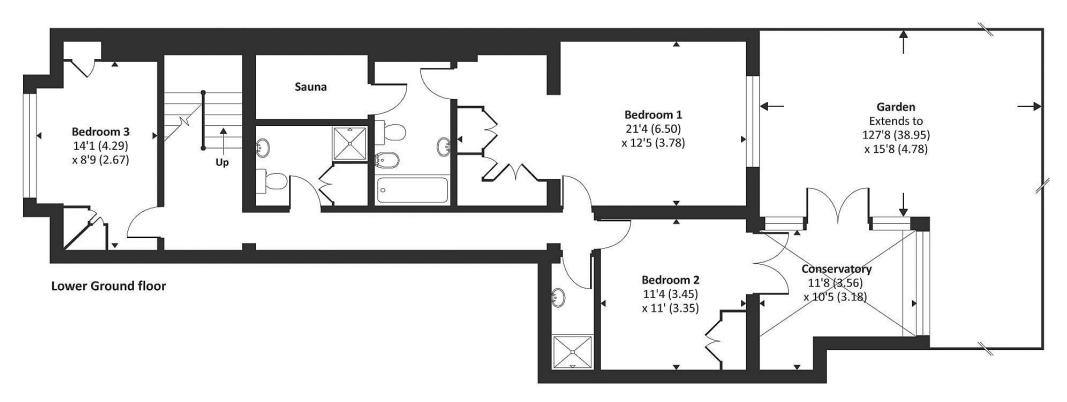

A stunning & well proportioned 3 bedroomed apartment (approx. 1,599 sq.ft. / 148 sq.m.) on the raised ground floor situated in a renovated newly conversion conveniently located for amenities of Swiss Cottage (Jubilee line). The 'O2' Shopping & Leisure Centre and the Finchley Road Underground Station (Jubilee & Metropolitan are also within close lines) proximity. The property is also close by the American School in London. The property comprises a spacious reception/dining room overlooking gardens, modern & brand new kitchen luxury (dishwasher, washer/dryer, 4-ring gas hob, oven & tall fridge/freezer), 3 double bedrooms (master with walk-in cupboard & office area). 2 bathrooms (1 en suite shower room) and quest wc.

Further benefits include large private garden, wood floors throughout & double glazed windows

Oliver Kent

oliver.kent@vitaproperties.uk +4477 7274 0351

"I was very impressed with Vita and their network of buyers. When the sale of my flat fell through (twice) they worked extremely hard to find new buyers in a difficult market - thank you!"