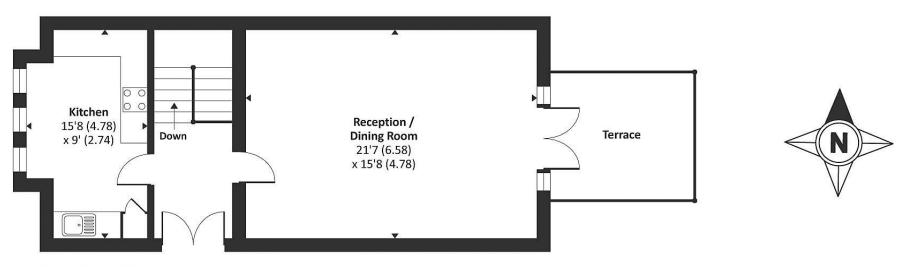

A stunning & well proportioned 3 bedroomed apartment (approx. 1,599 sq.ft. / 148 sq.m.) on the raised ground floor situated in a renovated newly conversion conveniently located for amenities of Swiss Cottage (Jubilee line). The 'O2' Shopping & Leisure Centre and the Finchley Road Underground Station (Jubilee & Metropolitan are also within close lines) proximity. The property is also close by the American School in London. The property comprises a spacious reception/dining room overlooking gardens, modern & brand new kitchen luxury (dishwasher, washer/dryer, 4-ring gas hob, oven & tall fridge/freezer), 3 double bedrooms (master with walk-in cupboard & office area). 2 bathrooms (1 en suite shower room) and quest wc.

**Raised Ground floor** 

Approx. Gross internal floor area 1598 SQFT / 148.4 SQM Copyright nichecom.co.uk 2015 Produced for Anscombe & Ringland REF : 28036