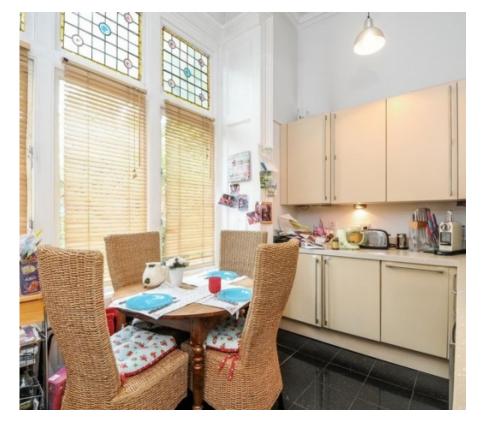

A stunning & well proportioned 3 bedroomed apartment (approx. 1,599 sq.ft. / 148 sq.m.) on the raised ground floor situated in a renovated newly conversion conveniently located for amenities of Swiss Cottage (Jubilee line). The 'O2' Shopping & Leisure Centre and the Finchley Road Underground Station (Jubilee & Metropolitan are also within close lines) proximity. The property is also close by the American School in London. The property comprises a spacious reception/dining room overlooking gardens, modern & brand new kitchen luxury (dishwasher, washer/dryer, 4-ring gas hob, oven & tall fridge/freezer), 3 double bedrooms (master with walk-in cupboard & office area). 2 bathrooms (1 en suite shower room) and quest wc.