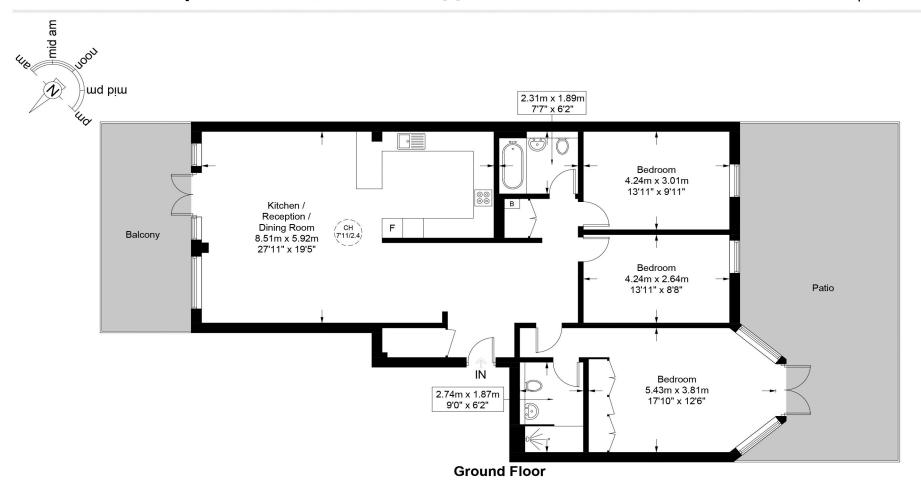

Luxurious 3-Bedroom Ground Floor Flat with Private Patio – Prime Location!

luxury living in this immaculately refurbished three-bedroom, two-bathroom flat nestled on the ground floor of an upscale apartment complex. Boasting contemporary upgrades and meticulous attention to detail, this residence promises a sophisticated lifestyle.

Step into a welcoming open-plan kitchen and reception moving on to double doors seamlessly connect this inviting space to your own private terrace, offering serene views of the meticulously manicured communal gardens.

This stylish flat features three generously sized double bedrooms, each exuding comfort and elegance. The master bedroom is a haven of relaxation with its en-suite bathroom and convenient built-in wardrobes, providing ample storage space, air conditiioning and a second large private outdoor space.

Practicality meets luxury with a utility cupboard housing separate washer and dryer units, ensuring convenience and efficiency in your

comfort, under floor heating throughout, alarm system and two secure underground parking spaces offering total convenience for residents.