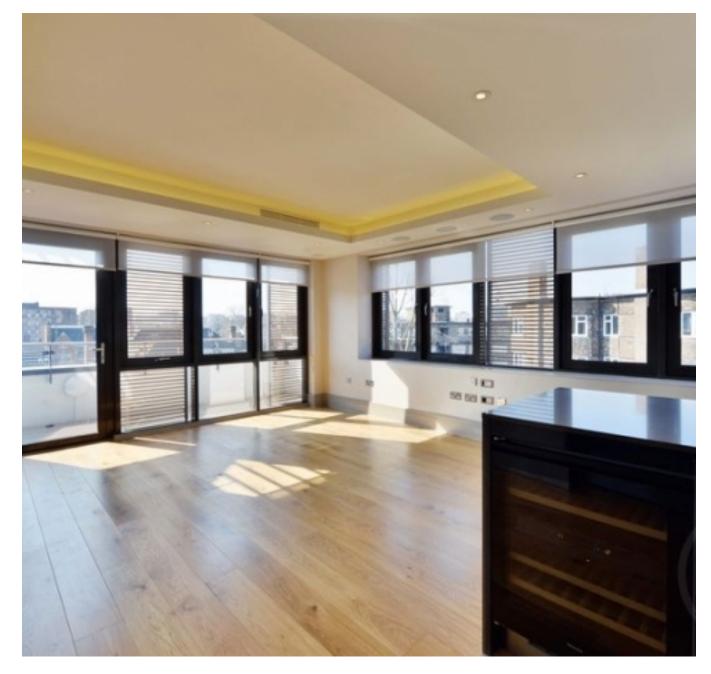

Available NOW - A beautifully presented 3 bedroom apartment on the 3rd floor of a luxury new building located in St Johns Wood and looking over Primrose Hill . The property has a good sized, bright lounge with an open plan fully fitted kitchen and access to a private balcony. There are 3 double bedrooms and 3 bathrooms. All fixtures and fitting are off the highest quality and the apartment is presented in a contemporary style. There is air conditioning and state of the art sound systems throughout. Residents have lifts and secure video entry. Superbly located for St Johns Wood High Street and Regents Park. Close to St Johns wood Underground station on the Jubilee line.