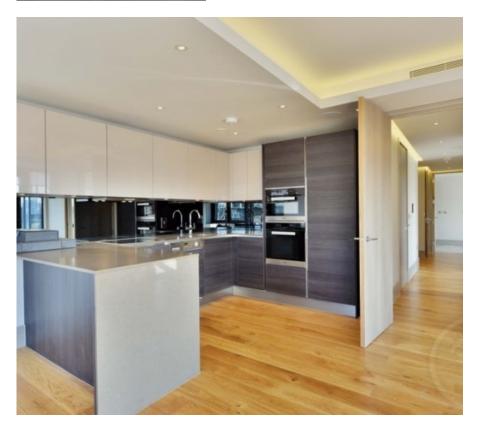

Available NOW - A beautifully presented 3 bedroom apartment on the 3rd floor of a luxury new building located in St Johns Wood and looking over Primrose Hill . The property has a good sized, bright lounge with an open plan fully fitted kitchen and access to a private balcony. There are 3 double bedrooms and 3 bathrooms. All fixtures and fitting are off the highest quality and the apartment is presented in a contemporary style. There is air conditioning and state of the art sound systems throughout. Residents have lifts and secure video entry. Superbly located for St Johns Wood High Street and Regents Park. Close to St Johns wood Underground station on the Jubilee line.