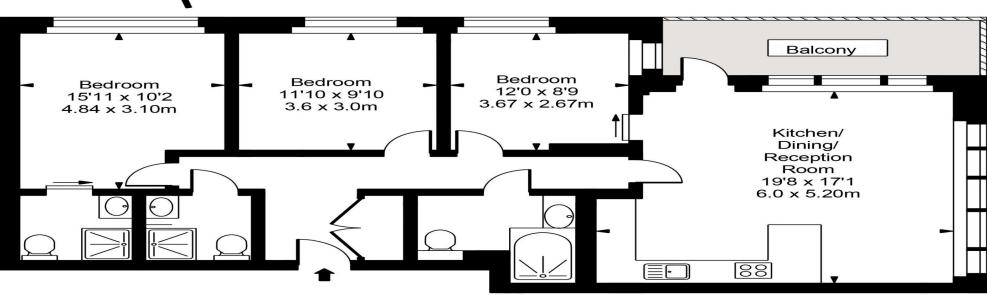

Available NOW - A beautifully presented 3 bedroom apartment on the 3rd floor of a luxury new building located in St Johns Wood and looking over Primrose Hill . The property has a good sized, bright lounge with an open plan fully fitted kitchen and access to a private balcony. There are 3 double bedrooms and 3 bathrooms. All fixtures and fitting are off the highest quality and the apartment is presented in a contemporary style. There is air conditioning and state of the art sound systems throughout. Residents have lifts and secure video entry. Superbly located for St Johns Wood High Street and Regents Park. Close to St Johns wood Underground station on the Jubilee line.

## **Benjamin Close**

Third Floor

Approx Gross Internal Area 1018Sq Ft - 94.57 Sq M

For Illustration Purposes Only - Not To Scale Floor plan by www.bestangle.co.uk