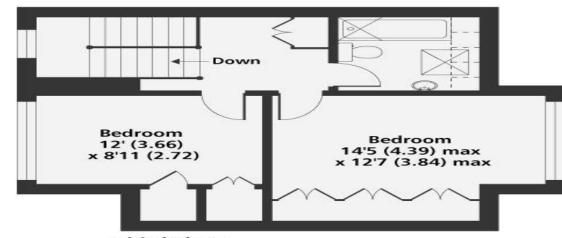

Third Floor

Second Floor

First Floor

## Savernake RoadNW3

Denotes restricted

head height

## Gross Internal Floor Area 1117 sqft 103.7 sqm (includes restricted head height)