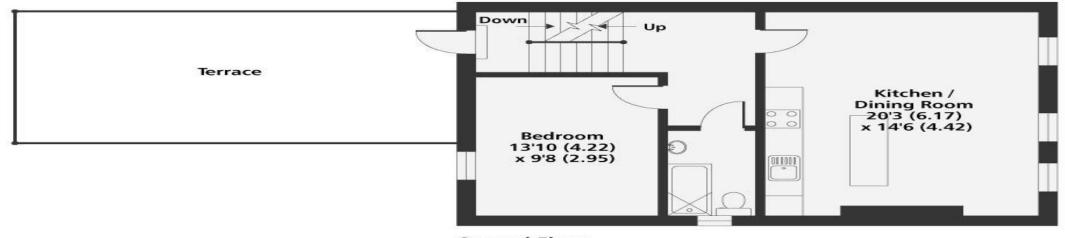

Third Floor

Second Floor

First Floor

## Savernake RoadNW3

Denotes restricted

head height

## Gross Internal Floor Area 1117 sqft 103.7 sqm (includes restricted head height)