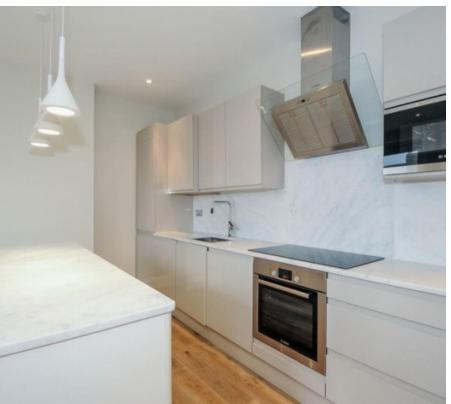

OFFERED CHAIN FREE - A brand new refurbished large and bright three bedroom (1120sqft/104sqm) duplex apartment on a back of Hampstead Heath. Benefiting from a private 23? terrace with panoramic views over the Heath with valid planning permission to build fourth bedroom with en-suite bathroom. Property has gone through a complete renovation, featuring modern fixtures, bespoke kitchen with high spec Bosch appliances, Hansgrohe bathroom fittings and custom made built in cupboards in bedrooms, combined with smart and elegant period features. It was designed and refurbished with a modern family needs in mind, offering ample amount of storage, neutral modern decor, providing a very comfortable space and lots of natural light. Arranged predominantly over the second and third floors of an elegant semidetached house on a beautiful treelined road opposite Hampstead Heath.