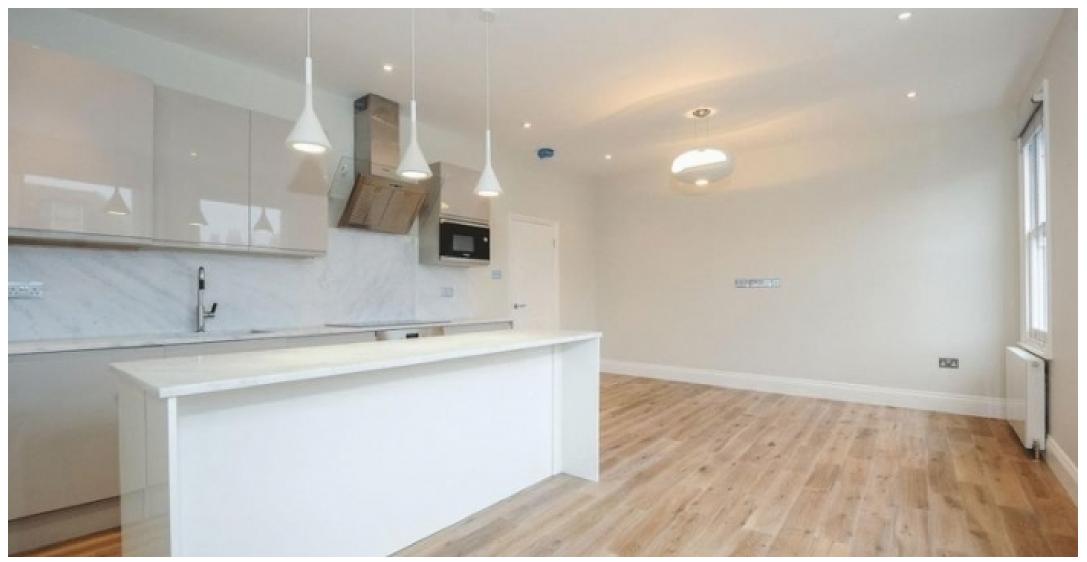

OFFERED CHAIN FREE - A brand new refurbished large and bright three bedroom (1120sqft/104sqm) duplex apartment on a back of Hampstead Heath. Benefiting from a private 23? terrace with panoramic views over the Heath with valid planning permission to build fourth bedroom with en-suite bathroom. Property has gone through a complete renovation, featuring modern fixtures, bespoke kitchen with high spec Bosch appliances, Hansgrohe bathroom fittings and custom made built in cupboards in bedrooms, combined with smart and elegant period features. It was designed and refurbished with a modern family needs in mind, offering ample amount of storage, neutral modern decor, providing a very comfortable space and lots of natural light. Arranged predominantly over the second and third floors of an elegant semidetached house on a beautiful treelined road opposite Hampstead Heath.

The property comprises of an open plan kitchen / reception, three double bedrooms with built-in wardrobes, two full size bathrooms

n the doorstep of Hampstead Heath and close to the fabulous shops and amenities in South End Green, Hampstead High Street and Haverstock Hill.