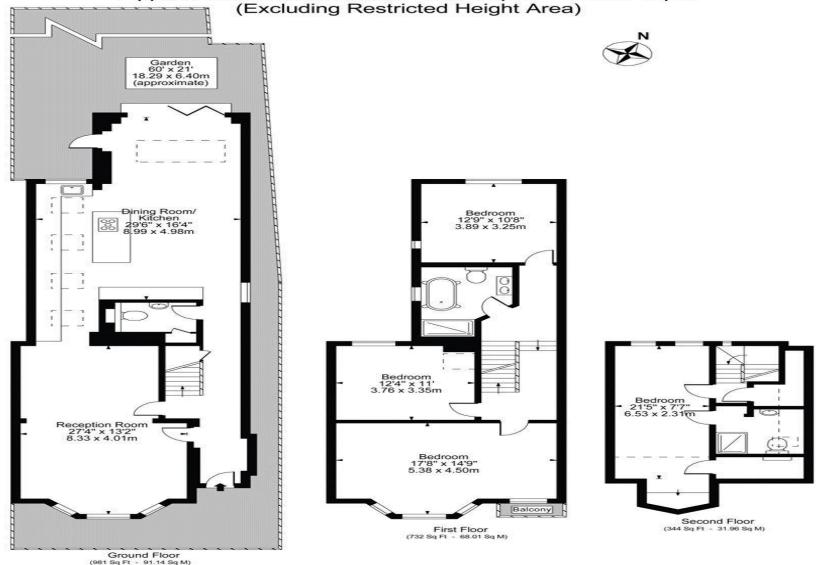

## Keslake Road, NW6

Approx. Gross Internal Area 2057 Sq Ft - 191.10 Sq M (Including Restricted Height Area)

Approx. Gross Internal Area 1947 Sq Ft - 180.88 Sq M

For Illustration Purposes Only - Not To Scale

This floor plan should be used as a general outline for guidance only and does not constitute in whole or in part an offer or contract.

Any intending purchaser or lessee should satisfy themselves by inspection, searches, enquiries and full survey as to the correctness of each statement.

Any areas, measurements or distances quoted are approximate and should not be used to value a property or be the basis of any sale or let.