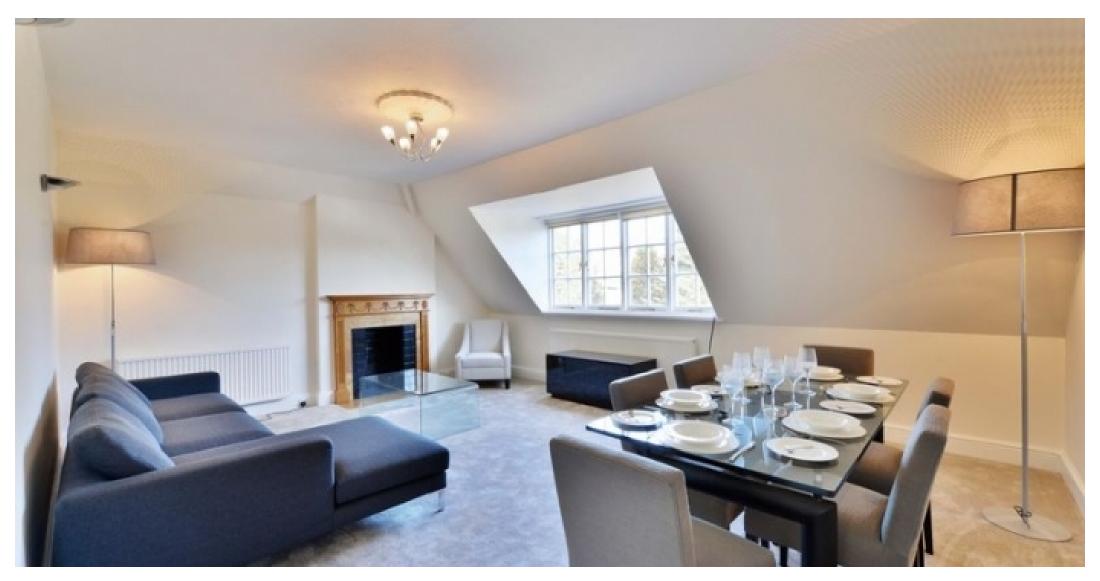

Offered furnished Available now is this large two double bedroom apartment situated within impressive period property with off street parking in a hugely desirable Hampstead location. This two bedroom apartment features an excellent 19 ft reception room, separate kitchen with eating area ample sized main bedroom (21'10 x11'10) with en-suite bathroom and fitted wardrobes, second double bedroom (16'7 x 10'7) and family bathroom. Redington Road is located in close proximity to Hampstead Heath and Hampstead Village.