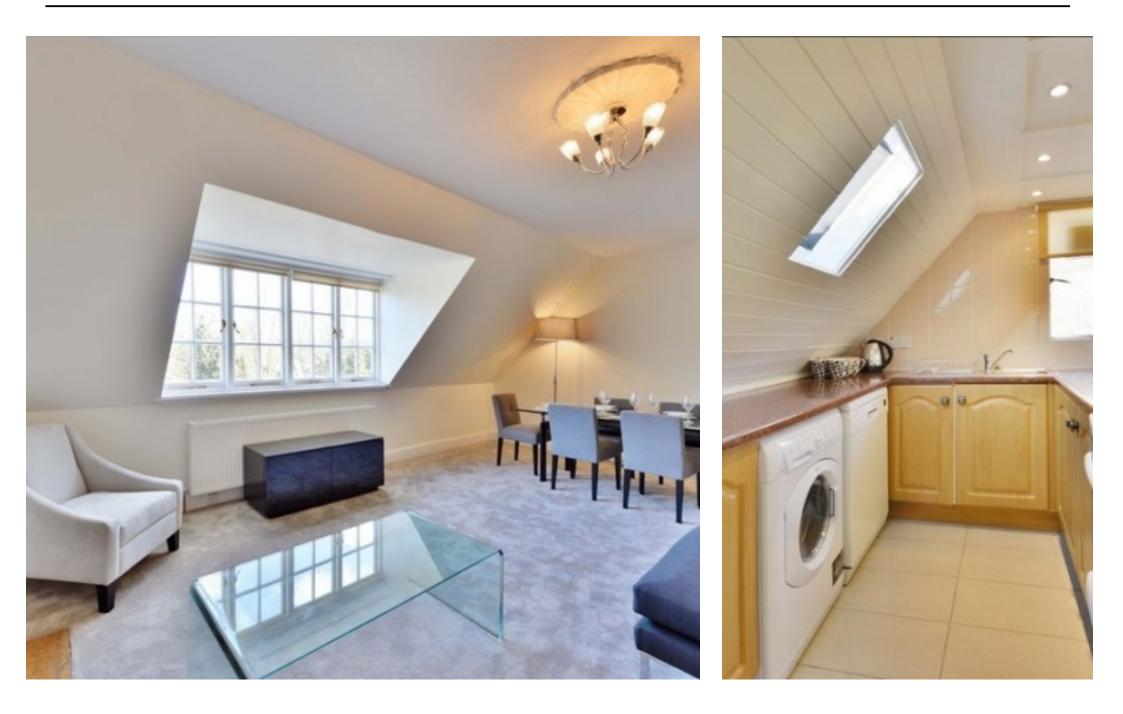

Offered furnished Available now is this large two double bedroom apartment situated within impressive period property with off street parking in a hugely desirable Hampstead location. This two bedroom apartment features an excellent 19 ft reception room, separate kitchen with eating area ample sized main bedroom (21'10 x11'10) with en-suite bathroom and fitted wardrobes, second double bedroom (16'7 x 10'7) and family bathroom. Redington Road is located in close proximity to Hampstead Heath and Hampstead Village.