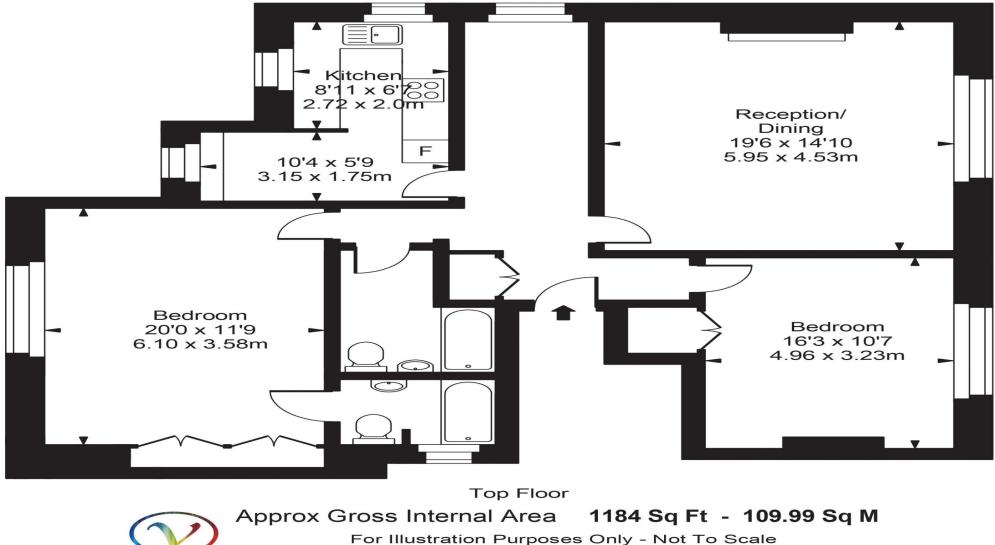

Offered furnished Available now is this large two double bedroom apartment situated within impressive period property with off street parking in a hugely desirable Hampstead location. This two bedroom apartment features an excellent 19 ft reception room, separate kitchen with eating area ample sized main bedroom (21'10 x11'10) with en-suite bathroom and fitted wardrobes, second double bedroom (16'7 x 10'7) and family bathroom. Redington Road is located in close proximity to Hampstead Heath and Hampstead Village.

## **Redington Road**

Floor plan by www.bestangle.co.uk