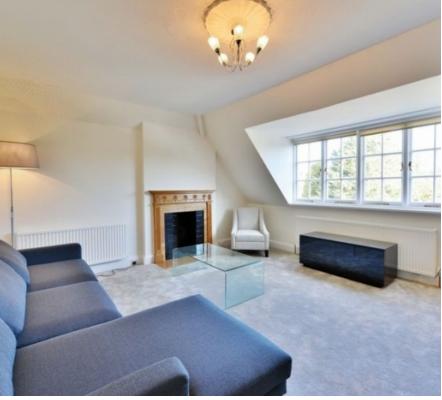

Offered furnished Available now is this large two double bedroom apartment situated within impressive period property with off street parking in a hugely desirable Hampstead location. This two bedroom apartment features an excellent 19 ft reception room, separate kitchen with eating area ample sized main bedroom (21'10 x11'10) with en-suite bathroom and fitted wardrobes, second double bedroom (16'7 x 10'7) and family bathroom. Redington Road is located in close proximity to Hampstead Heath and Hampstead Village.