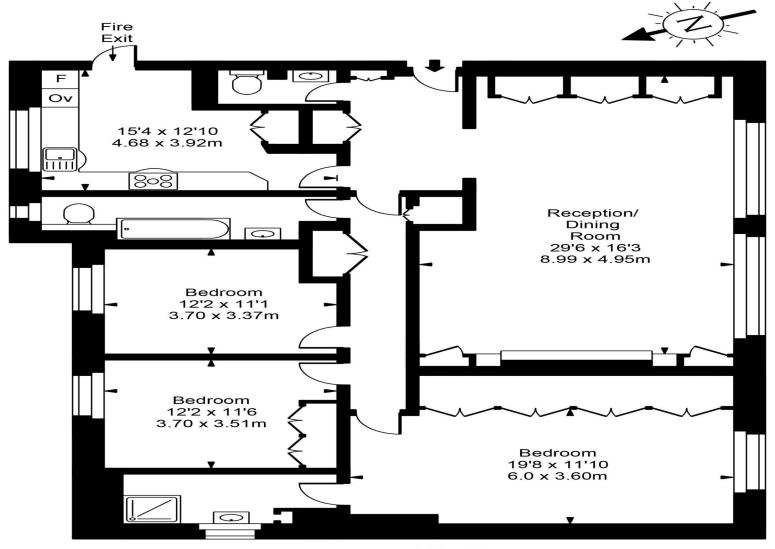

## **Avenue Close**

Third Floor

Approx Gross Internal Area 1620 Sq Ft - 152.50 Sq M

For Illustration Purposes Only - Not To Scale Floor plan by www.bestangle.co.uk