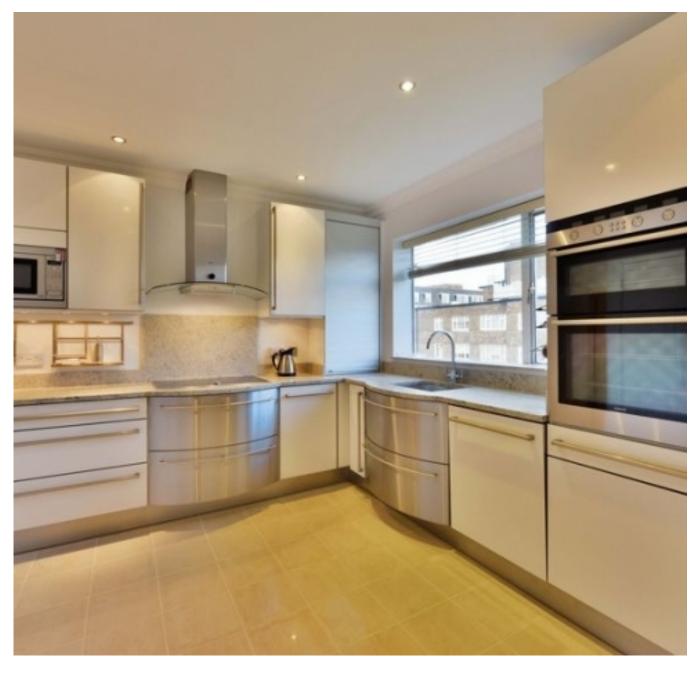

Available immediately - A superb bedroom apartment three (approximately 1620 sq ft) in excellent decorative order situated in this prestigious purpose built block benefiting from off-street parking for two cars (first come, first served), uniformed porterage and well maintained communal gardens. This third floor apartment boasts a 31ft reception room and a modern, eat-in kitchen. Situated just off Avenue Road, St Johns Wood's premier road, the property is within a short walk of the boutiques and restaurants of St Johns Wood High Street/Underground Station as well as both Regents Park and Primrose Hill Park. Communal hot water and heating.