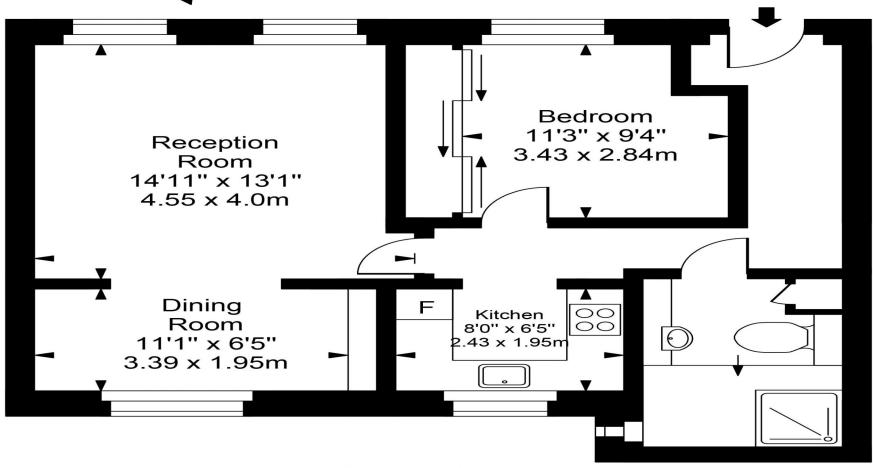

Offered chain free - Over looking Hampstead Heath and within easy access of Hampstead Village this lovely one bedroom apartment forms part of this imposing and sought after, purpose built, 1920s block built on the site of a house owned by Hampstead historian Thomas J. Barratt. Spanning approximately 622 sq. ft. (59 sq. M) the flat additionally comprises large separate bathroom, kitchen. reception room with separate dining area. Although situated on the lower ground floor the flat is light and bright thanks in part to the high ceilings and large windows.

## **Bell Moor**

**Ground Floor** 

Approx Gross Internal Area 647 Sq Ft - 60.11 Sq M

For Illustration Purposes Only - Not To Scale Floor plan by www.creativeplanetlk.com