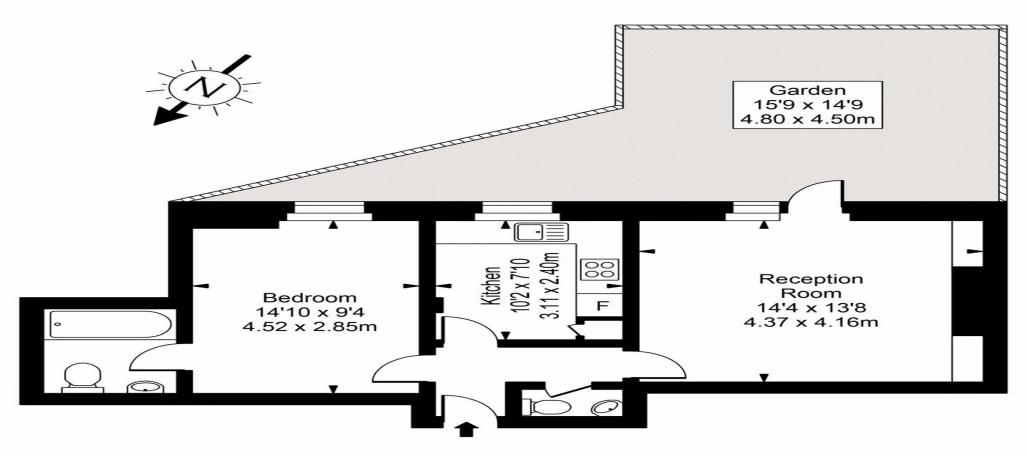

This superb flat benefits from a double bedroom with an en suite bathroom, fitted kitchen with appliances, guest WC, a reception which leads out onto a private patio garden and a lease of approx 104 years.

## **Crediton Hill**

**Ground Floor** 

Approx Gross Internal Area

535 Sq Ft - 49.70 Sq M

For Illustration Purposes Only - Not To Scale Floor plan by <a href="https://www.bestangle.co.uk">www.bestangle.co.uk</a>