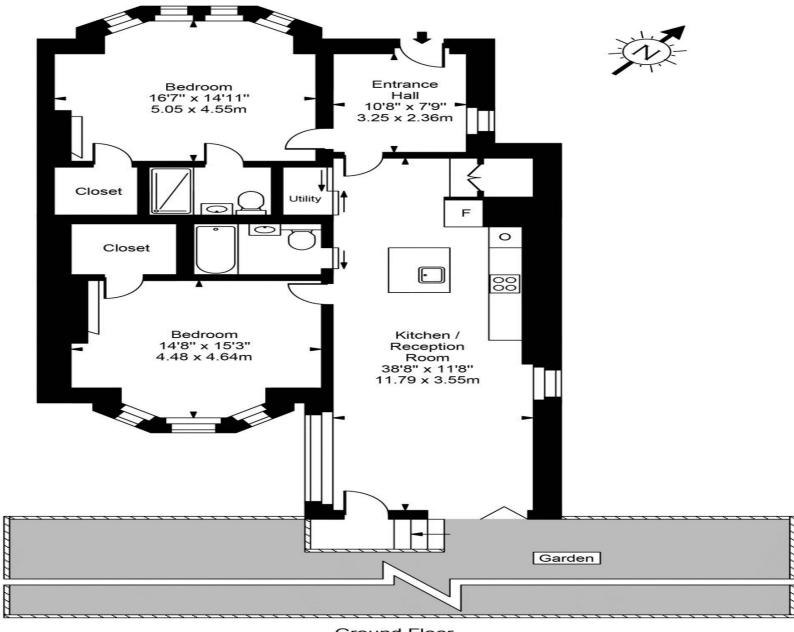

## Frognal

Ground Floor

Approx Gross Internal Area 1187 Sq Ft - 110.28 Sq M

For Illustration Purposes Only - Not To Scale Floor plan by www.creativeplanetlk.com

We are excited to offer this beautifully refurbished two bedroom raised ground floor flat with an extremely high spec and offering direct access to a garden. The property benefits from a large open plan kitchen & reception area, two large proportioned double bedrooms with walk-in wardrobes and fully tiled en-suite bathrooms.