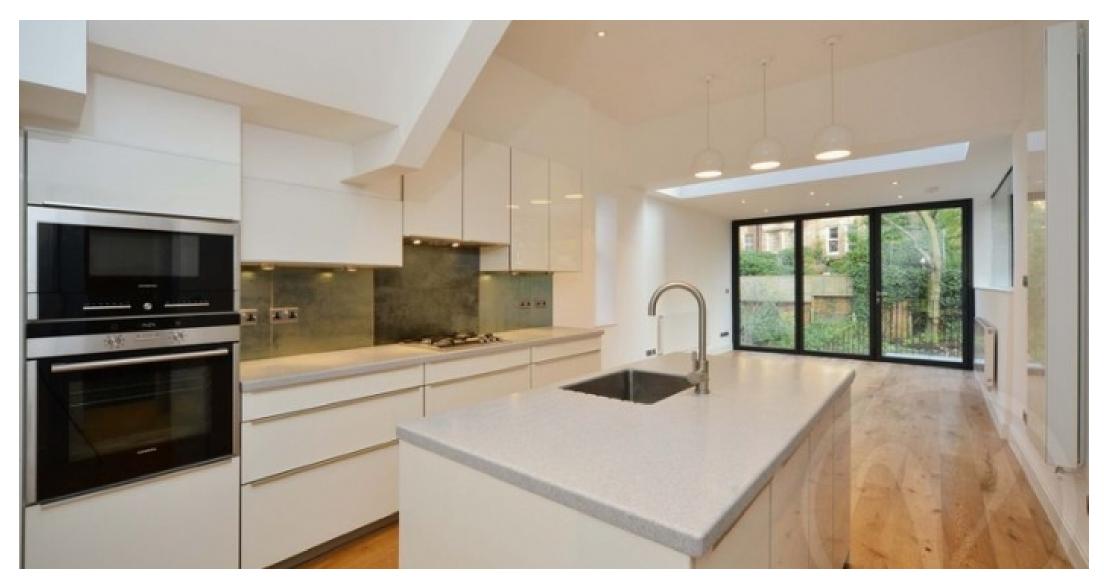

We are excited to offer this beautifully refurbished two bedroom raised ground floor flat with an extremely high spec and offering direct access to a garden. The property benefits from a large open plan kitchen & reception area, two large proportioned double bedrooms with walk-in wardrobes and fully tiled en-suite bathrooms.

Frognal, Hampstead, London, NW3. | £1,399,000

- Direct access to a private garden
- Walk-in Wardrobe & En-Suite
- Modern open plan kitchen with all mod cons and wine cooler
- Two large double bedrooms

- Seconds to Finchley Road tube & moments from Hampstead village
- Council tax F £1914 per annum
- Share of Freehold