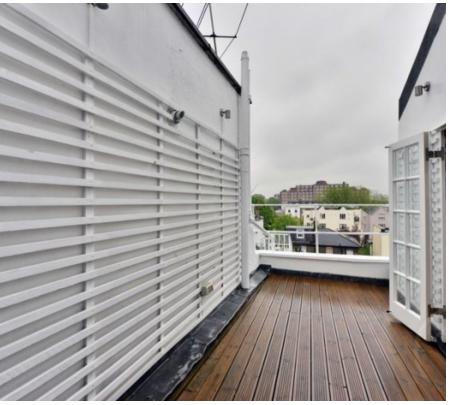

A luxurious, unique and spacious top floor duplex apartment set within a beautifully maintained conversion positioned within walking distance to St John's Wood & Maida Vale Stations.

This apartment boasts two double bedrooms, plenty of storage including loft space, a full en-suite bathroom to the master with a roll top bath and separate shower cubicle and a large, brand new eat in kitchen. The second double bedroom has an en-suite shower room leading onto a south facing private terrace. In addition, there is a large reception room with a working fire place, a large cloakroom and an integrated sound system wired to all rooms in the apartment.