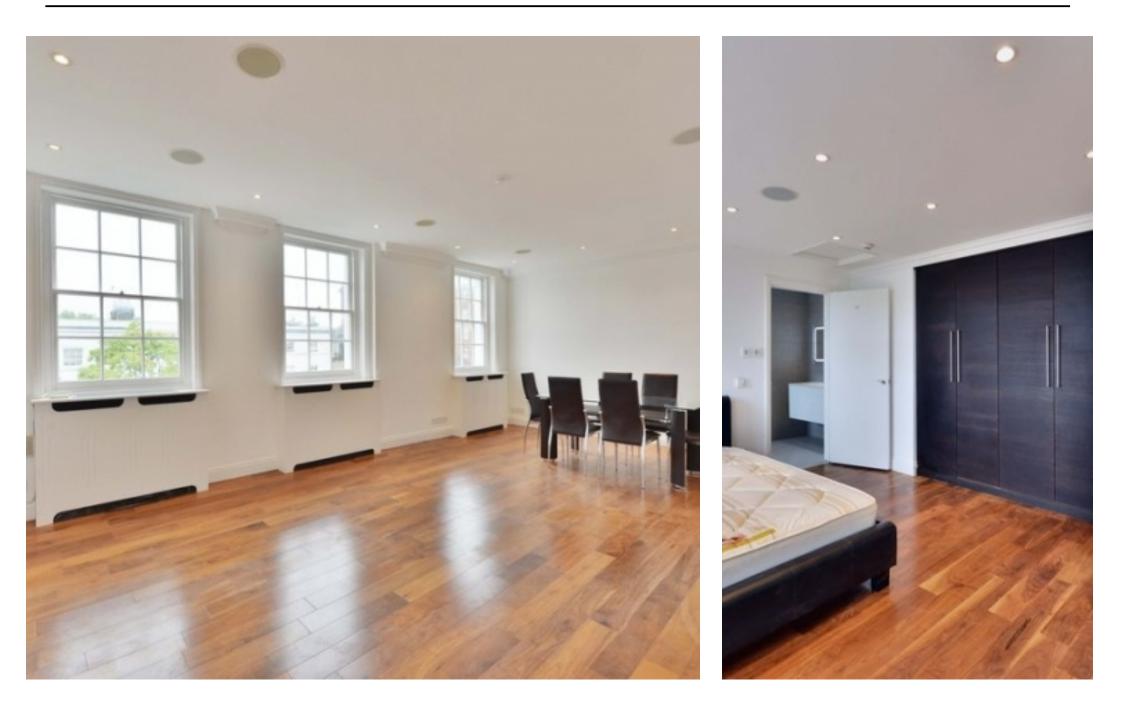

A luxurious, unique and spacious top floor duplex apartment set within a beautifully maintained conversion positioned within walking distance to St John's Wood & Maida Vale Stations.

This apartment boasts two double bedrooms, plenty of storage including loft space, a full en-suite bathroom to the master with a roll top bath and separate shower cubicle and a large, brand new eat in kitchen. The second double bedroom has an en-suite shower room leading onto a south facing private terrace. In addition, there is a large reception room with a working fire place, a large cloakroom and an integrated sound system wired to all rooms in the apartment.