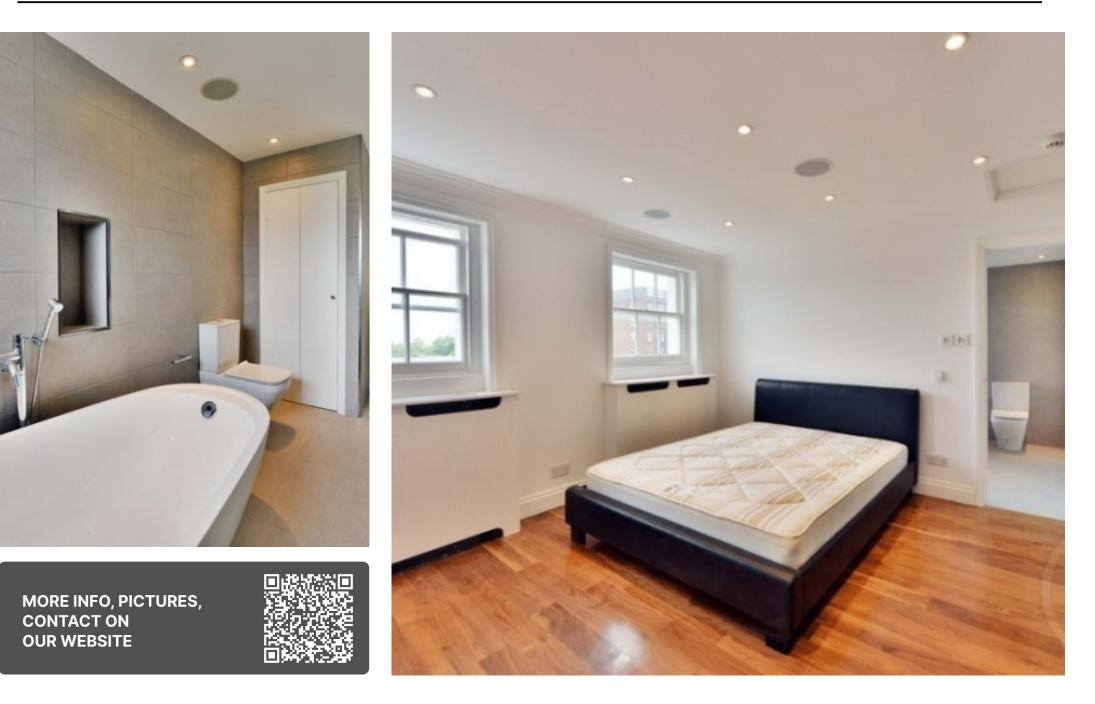

A luxurious, unique and spacious top floor duplex apartment set within a beautifully maintained conversion positioned within walking distance to St John's Wood & Maida Vale Stations.

This apartment boasts two double bedrooms, plenty of storage including loft space, a full en-suite bathroom to the master with a roll top bath and separate shower cubicle and a large, brand new eat in kitchen. The second double bedroom has an en-suite shower room leading onto a south facing private terrace. In addition, there is a large reception room with a working fire place, a large cloakroom and an integrated sound system wired to all rooms in the apartment.