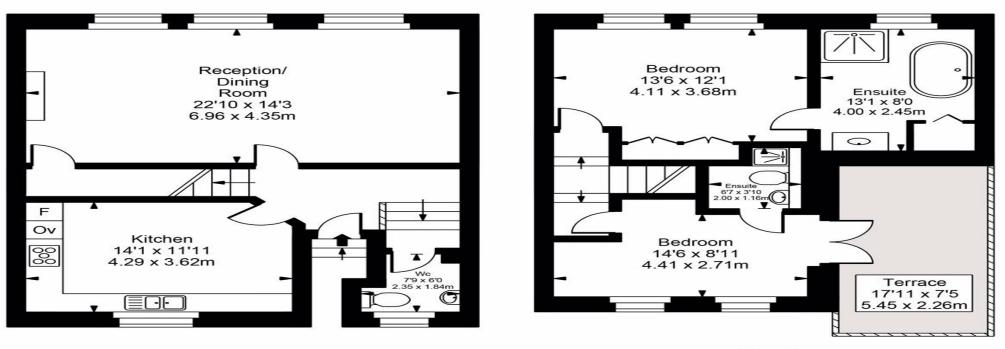

## **Abercorn Place**

**Top Floor** 

Approx Gross Internal Area 1167 Sq Ft - 108.41 Sq M

FOR ILLUSTRATIVE PURPOSES ONLY. NOT TO SCALE.

Whilst every attempt has been made to ensure the accuracy of the floorplan shown, all measurements, positioning, fixtures, fittings and any other data shown are an approximate interpretation for illustrative purposes only and are not to scale. No responsibility is taken for any error, omission, miss-statement or use of data shown. Floor plan by www.bestangle.co.uk