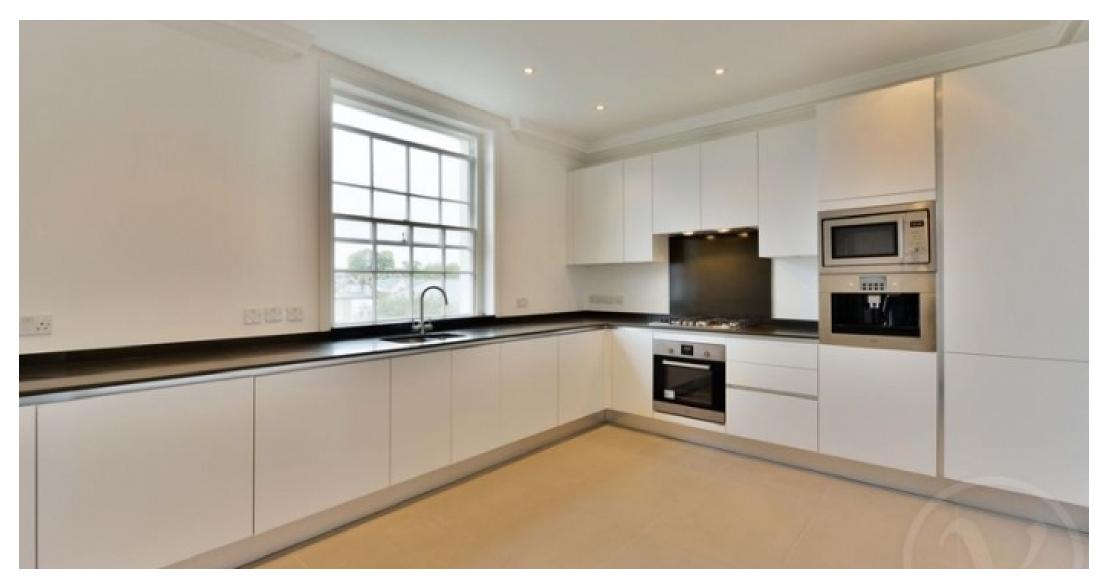

A luxurious, unique and spacious top floor duplex apartment set within a beautifully maintained conversion positioned within walking distance to St John's Wood & Maida Vale Stations.

This apartment boasts two double bedrooms, plenty of storage including loft space, a full en-suite bathroom to the master with a roll top bath and separate shower cubicle and a large, brand new eat in kitchen. The second double bedroom has an en-suite shower room leading onto a south facing private terrace. In addition, there is a large reception room with a working fire place, a large cloakroom and an integrated sound system wired to all rooms in the apartment.