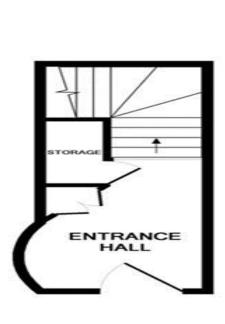

GROUND FLOOR APPROX. FLOOR AREA 138 SQ.FT. (12.8 SQ.M.)

1ST FLOOR APPROX. FLOOR AREA 731 SQ.FT. (67.9 SQ.M.)

## WILLOUGHBY RD NW3 TOTAL APPROX. FLOOR AREA 869 SQ.FT. (80.7 SQ.M.)

ilst every attempt has been made to ensure the accuracy of the floor plan contained here, measurements doors, windows, rooms and any other items are approximate and no responsibility is taken for any error,