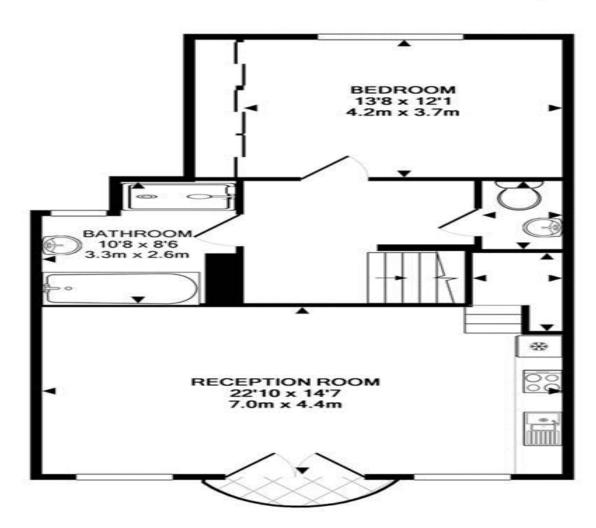

A rare opportunity to rent this luxury one bedroom house located in the heart of Hampstead village and with the added benefit of off street parking. Situated moments from Hampstead Village the property covers 869 sqft and comprises of a spacious reception room with modern open plan kitchen and access onto a private balcony, separate utility room with washer and dryer, large double bedroom with ample fitted wardrobe space and a contemporary bathroom suite with separate WC.

GROUND FLOOR APPROX. FLOOR AREA 138 SQ.FT. (12.8 SQ.M.)

1ST FLOOR APPROX. FLOOR AREA 731 SQ.FT. (67.9 SQ.M.)

## WILLOUGHBY RD NW3 TOTAL APPROX. FLOOR AREA 869 SQ.FT. (80.7 SQ.M.)

ilst every attempt has been made to ensure the accuracy of the floor plan contained here, measurements doors, windows, rooms and any other items are approximate and no responsibility is taken for any error,