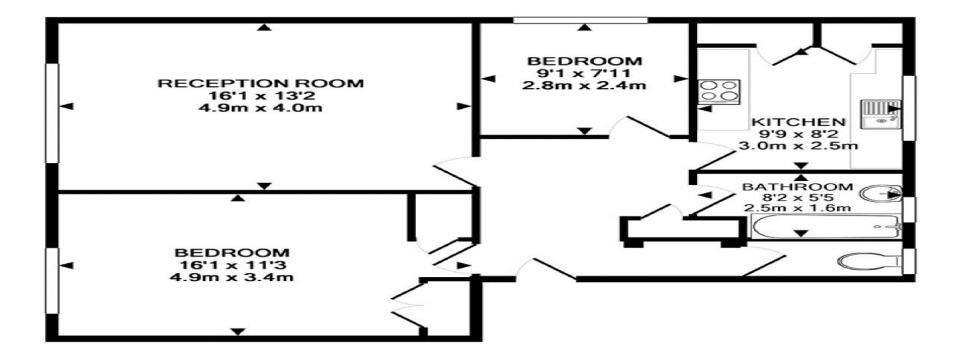

Available immediately - Located on the vibrant and picturesque Hampstead High Street is this second floor, two double bedroom, one bathroom apartment offering ample living space and an abundance of natural light. Benefits include a guest WC, being moments to Hampstead Heath and within a 10 minute walk to Hampstead Heath Overground Station.

## ESSEX COURT NW3 TOTAL APPROX. FLOOR AREA 727 SQ.FT. (67.5 SQ.M.)

Whilst every attempt has been made to ensure the accuracy of the floor plan contained here, measurements of doors, windows, rooms and any other items are approximate and no responsibility is taken for any error, omission, or mis-statement. This plan is for illustrative purposes only and should be used as such by any prospective purchaser. The services, systems and appliances shown have not been tested and no guarantee as to their operability or efficiency can be given