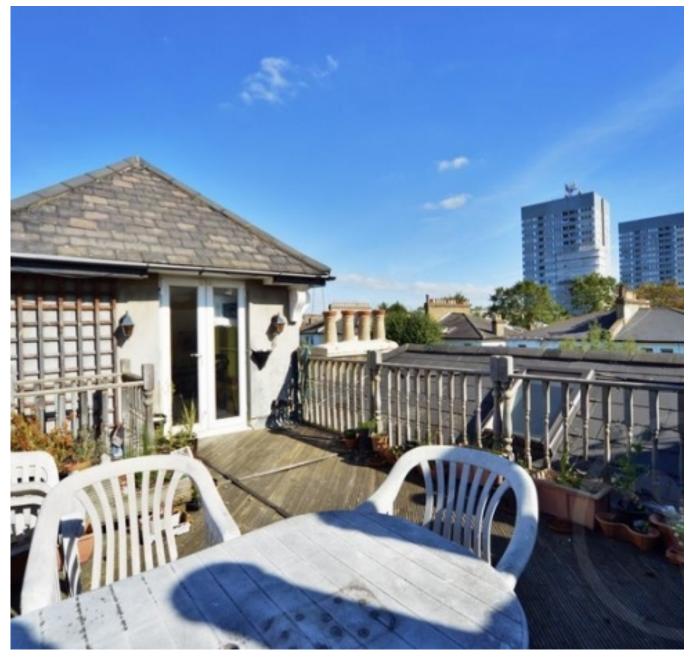

Priory Road, South Hampstead, London, NW6 | £525

- Exceptional Reception/Dining Room with Vaulted Ceilings
- Office Area on the 3rd Floor with Access to the Terrace
- Large Private Terrace
- Moments of Swiss Cottage and South Hampstead shops and transport links
- Unfurnished
- Available early November

Available early November is this stunning 2 bedroom apartment presented in excellent condition. The flat consists of a large reception, two doubles both with fitted wardrobes, fitted kitchen in excellent condition with dishwasher, a conservatory with south facing, sociable decked roof terrace and skylights throughout allowing lots of natural light. This must see apartment is situated within moments of Swiss Cottage and South Hampstead shops and transport links