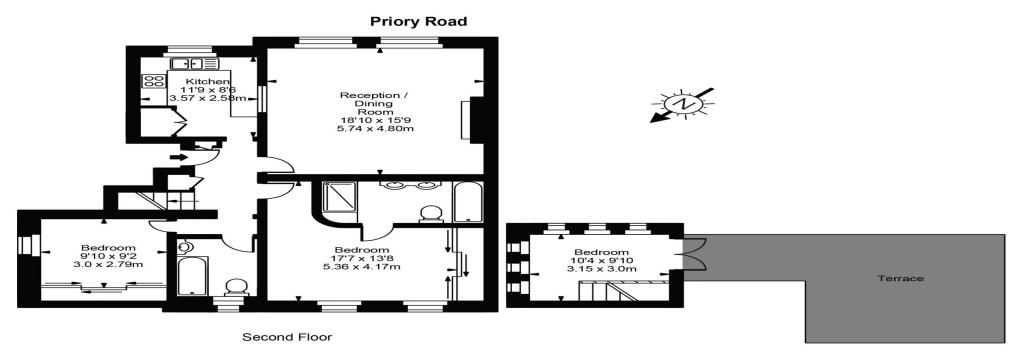

Approx Gross Internal Area 1087 Sq Ft - 101.04 Sq M

For Illustration Purposes Only - Not To Scale Floor plan by <a href="https://www.creativeplanetlk.com">www.creativeplanetlk.com</a>