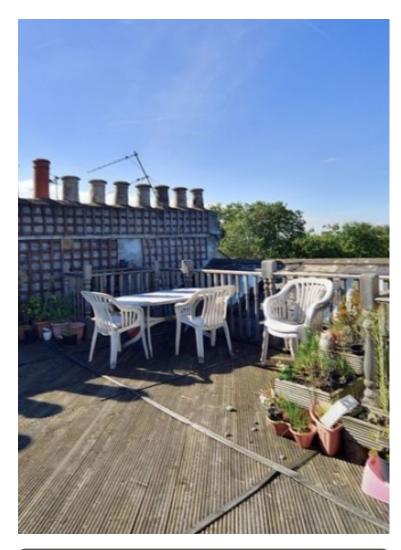

Priory Road, South Hampstead, London, NW6 | £525

- Exceptional Reception/Dining Room with Vaulted Ceilings
- Office Area on the 3rd Floor with Access to the Terrace
- Large Private Terrace
- Moments of Swiss Cottage and South Hampstead shops and transport links
- Unfurnished
- Available early November

Available early November is this stunning 2 bedroom apartment presented in excellent condition. The flat consists of a large reception, two doubles both with fitted wardrobes, fitted kitchen in excellent condition with dishwasher, a conservatory with south facing, sociable decked roof terrace and skylights throughout allowing lots of natural light. This must see apartment is situated within moments of Swiss Cottage and South Hampstead shops and transport links