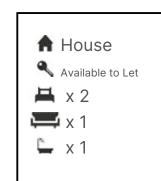

Perrins Lane, Hampstead Village, London, NW3 | **£5**60

- Modern & Contemporary
- Unique 2 Bedroom House
- High Ceilings
- Wooden Floors

- Seconds to High Street and Tube
- Great Storage
- Mycounciltax.org.uk G £2214 per annum