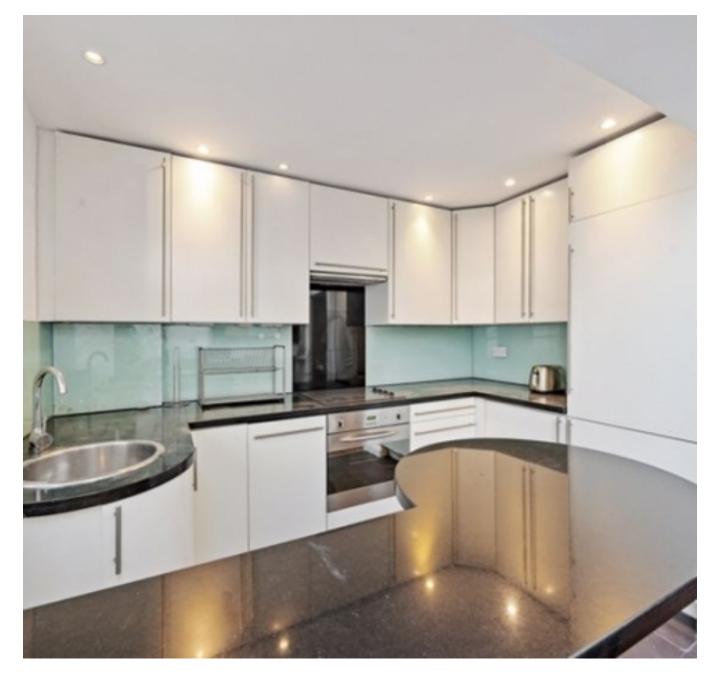

Available immediately – A beautifully positioned mews house which has been stunningly designed. This contemporary two bedroomed house is enviably located within the heart of Hampstead Village and boasts a wealth of natural light, a modern and fully integrated openplan kitchen with breakfast bar, superb bathroom and hardwood flooring throughout. The property also comprises reception room with glass ceiling and two part bedrooms. Perrins Lane is a pretty Village street conveniently situated moments from a wide selection of bars restaurants and fashion boutiques. The Heath itself is also nearby. Hampstead Underground Station (Northern Line) is moments away for links throughout the city.