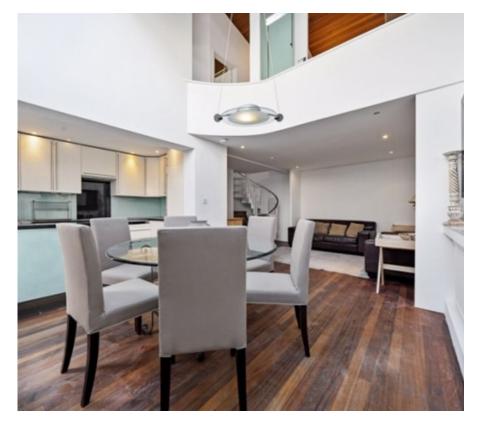

Available immediately – A beautifully positioned mews house which has been stunningly designed. This contemporary two bedroomed house is enviably located within the heart of Hampstead Village and boasts a wealth of natural light, a modern and fully integrated openplan kitchen with breakfast bar, superb bathroom and hardwood flooring throughout. The property also comprises reception room with glass ceiling and two part bedrooms. Perrins Lane is a pretty Village street conveniently situated moments from a wide selection of bars restaurants and fashion boutiques. The Heath itself is also nearby. Hampstead Underground Station (Northern Line) is moments away for links throughout the city.