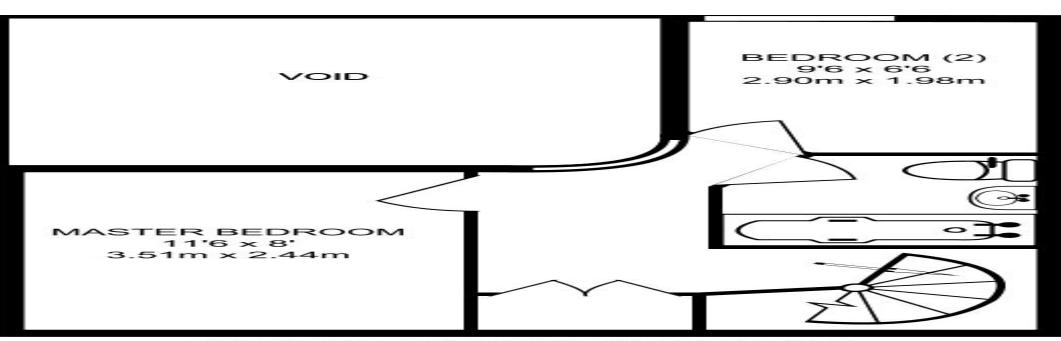

FIRST FLOOR GROSS INTERNAL FLOOR AREA 276 SQ FT/25.68 SQ M

GROUND FLOOR GROSS INTERNAL FLOOR AREA 396 SQ FT/36.77 SQ M