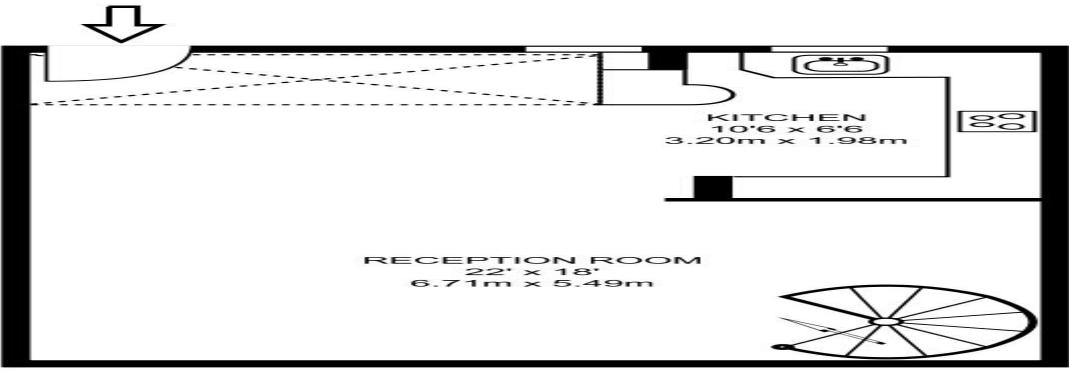

FIRST FLOOR GROSS INTERNAL FLOOR AREA 276 SQ FT/25.68 SQ M

GROUND FLOOR GROSS INTERNAL FLOOR AREA 396 SQ FT/36.77 SQ M