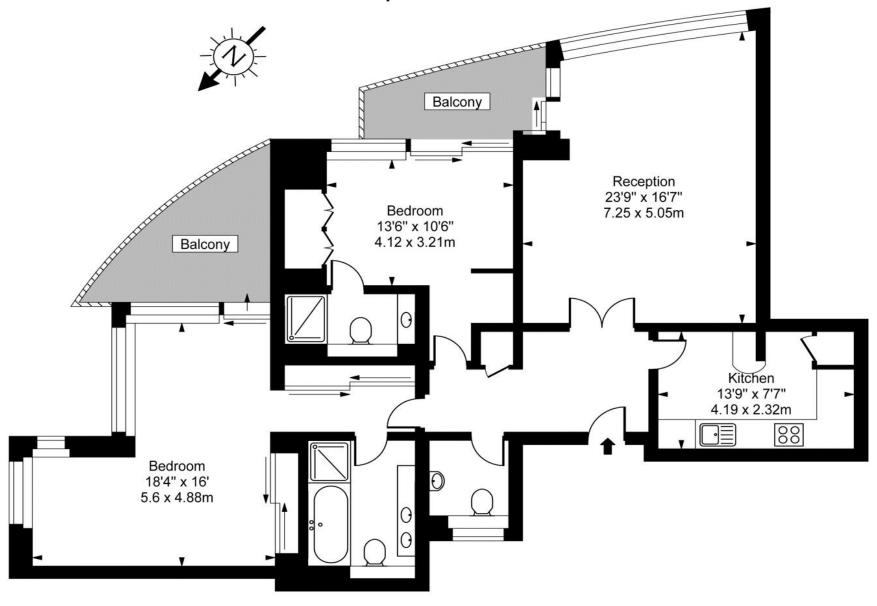

## **Pavilion Apartment**

Fourth Floor

Approx Gross Internal Area 1379 Sq Ft - 128.14 Sq M

For Illustration Purposes Only - Not To Scale Floor plan by www.creativeplanetlk.com

A rare opportunity to rent this stunning two bedroom apartment within this prestigious portered block opposite Lord's Cricket Ground in St John's Wood. This immaculate two bedroom two bathroom apartment is set on the 4th floor of this glass fronted building with views over Lord's from the large private balcony. The accommodation is laid out over approximately 1300 sq ft and comprises of a large north facing reception room, master bedroom with en suite bathroom and built in wardrobes, second bedroom with an en suite shower room, fully integrated kitchen with granite worktops, breakfast bar and a large range of appliances as well as large storage cupboard, entrance hall and a quest WC. Other benefits of the property and block include 24 hour porters, lifts, CCTV, one allocated underground parking space, communal lobby and gardens with water feature, air conditioning and a communal Sky dish