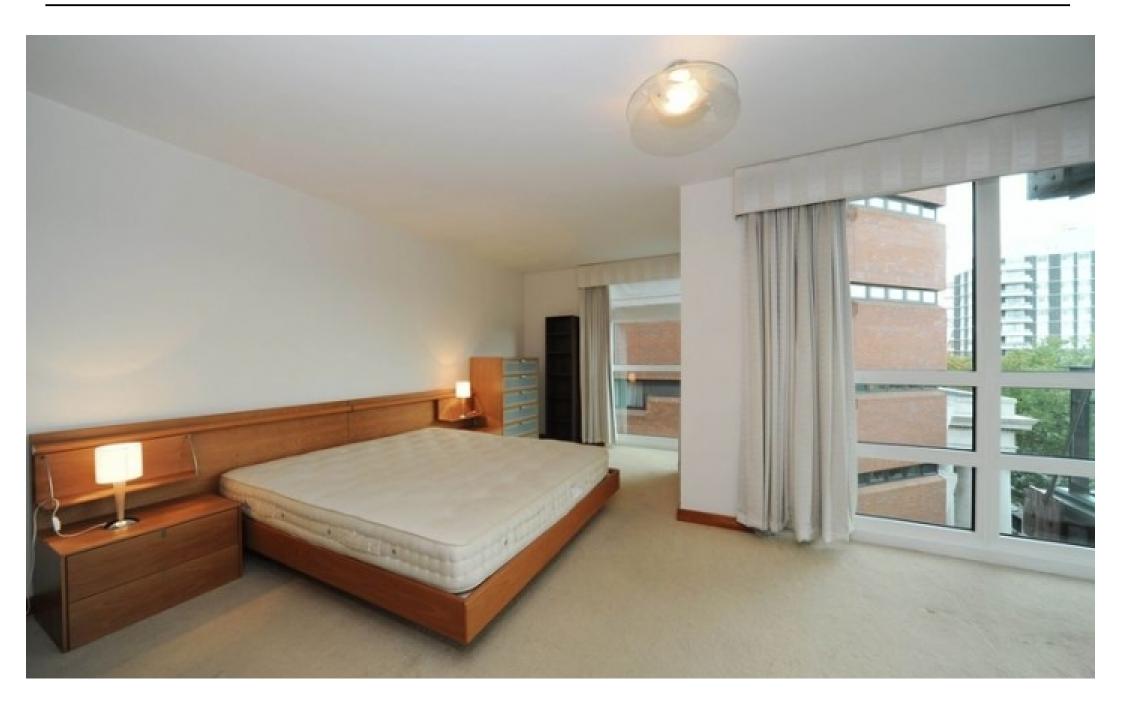

A rare opportunity to rent this stunning two bedroom apartment within this prestigious portered block opposite Lord's Cricket Ground in St John's Wood. This immaculate two bedroom two bathroom apartment is set on the 4th floor of this glass fronted building with views over Lord's from the large private balcony. The accommodation is laid out over approximately 1300 sq ft and comprises of a large north facing reception room, master bedroom with en suite bathroom and built in wardrobes, second bedroom with an en suite shower room, fully integrated kitchen with granite worktops, breakfast bar and a large range of appliances as well as large storage cupboard, entrance hall and a quest WC. Other benefits of the property and block include 24 hour porters, lifts, CCTV, one allocated underground parking space, communal lobby and gardens with water feature, air conditioning and a communal Sky dish