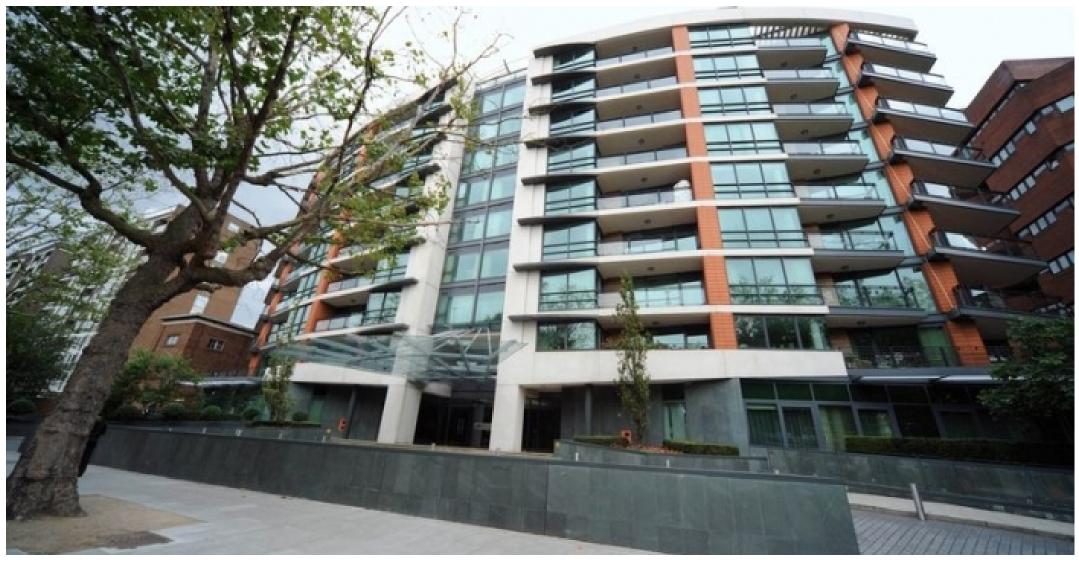

Pavilion Apartments, 34 St Johns Wood, Road, St Johns Wood, London NW8 |  $\mathfrak{L}1,\!050$ 

- 24 Hour Uniformed Concierge
- 2 Double Bedrooms
- 2 Bathrooms (1 En Suite)
- 2 Balconies

• Mycounciltax.org.uk - G £1141 per annum

A rare opportunity to rent this stunning two bedroom apartment within this prestigious portered block opposite Lord's Cricket Ground in St John's Wood. This immaculate two bedroom two bathroom apartment is set on the 4th floor of this glass fronted building with views over Lord's from the large private balcony. The accommodation is laid out over approximately 1300 sq ft and comprises of a large north facing reception room, master bedroom with en suite bathroom and built in wardrobes, second bedroom with an en suite shower room, fully integrated kitchen with granite worktops, breakfast bar and a large range of appliances as well as large storage cupboard, entrance hall and a quest WC. Other benefits of the property and block include 24 hour porters, lifts, CCTV, one allocated underground parking space, communal lobby and gardens with water feature, air conditioning and a communal Sky dish