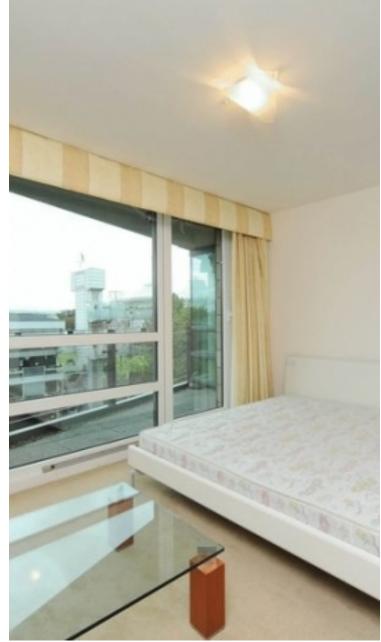

A rare opportunity to rent this stunning two bedroom apartment within this prestigious portered block opposite Lord's Cricket Ground in St John's Wood. This immaculate two bedroom two bathroom apartment is set on the 4th floor of this glass fronted building with views over Lord's from the large private balcony. The accommodation is laid out over approximately 1300 sq ft and comprises of a large north facing reception room, master bedroom with en suite bathroom and built in wardrobes, second bedroom with an en suite shower room, fully integrated kitchen with granite worktops, breakfast bar and a large range of appliances as well as large storage cupboard, entrance hall and a quest WC. Other benefits of the property and block include 24 hour porters, lifts, CCTV, one allocated underground parking space, communal lobby and gardens with water feature, air conditioning and a communal Sky dish