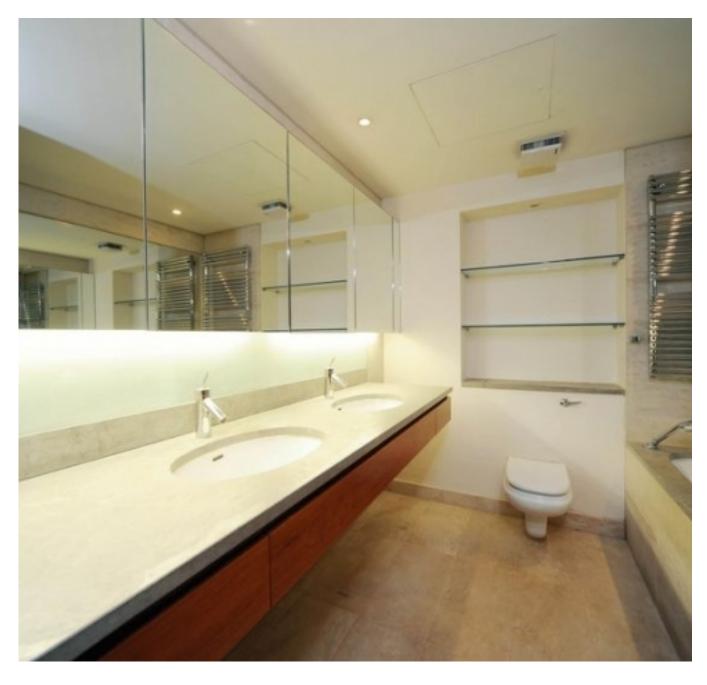

A rare opportunity to rent this stunning two bedroom apartment within this prestigious portered block opposite Lord's Cricket Ground in St John's Wood. This immaculate two bedroom two bathroom apartment is set on the 4th floor of this glass fronted building with views over Lord's from the large private balcony. The accommodation is laid out over approximately 1300 sq ft and comprises of a large north facing reception room, master bedroom with en suite bathroom and built in wardrobes, second bedroom with an en suite shower room, fully integrated kitchen with granite worktops, breakfast bar and a large range of appliances as well as large storage cupboard, entrance hall and a quest WC. Other benefits of the property and block include 24 hour porters, lifts, CCTV, one allocated underground parking space, communal lobby and gardens with water feature, air conditioning and a communal Sky dish