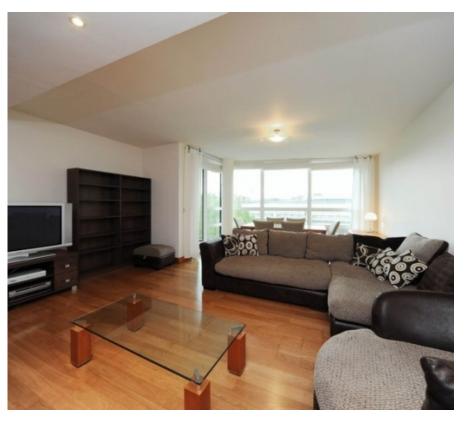

A rare opportunity to rent this stunning two bedroom apartment within this prestigious portered block opposite Lord's Cricket Ground in St John's Wood. This immaculate two bedroom two bathroom apartment is set on the 4th floor of this glass fronted building with views over Lord's from the large private balcony. The accommodation is laid out over approximately 1300 sq ft and comprises of a large north facing reception room, master bedroom with en suite bathroom and built in wardrobes, second bedroom with an en suite shower room, fully integrated kitchen with granite worktops, breakfast bar and a large range of appliances as well as large storage cupboard, entrance hall and a quest WC. Other benefits of the property and block include 24 hour porters, lifts, CCTV, one allocated underground parking space, communal lobby and gardens with water feature, air conditioning and a communal Sky dish