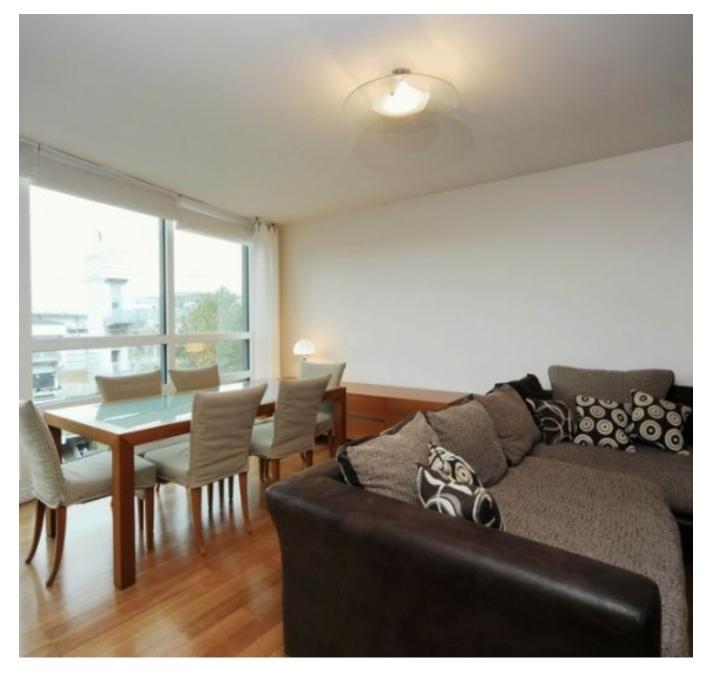

A rare opportunity to rent this stunning two bedroom apartment within this prestigious portered block opposite Lord's Cricket Ground in St John's Wood. This immaculate two bedroom two bathroom apartment is set on the 4th floor of this glass fronted building with views over Lord's from the large private balcony. The accommodation is laid out over approximately 1300 sq ft and comprises of a large north facing reception room, master bedroom with en suite bathroom and built in wardrobes, second bedroom with an en suite shower room, fully integrated kitchen with granite worktops, breakfast bar and a large range of appliances as well as large storage cupboard, entrance hall and a quest WC. Other benefits of the property and block include 24 hour porters, lifts, CCTV, one allocated underground parking space, communal lobby and gardens with water feature, air conditioning and a communal Sky dish