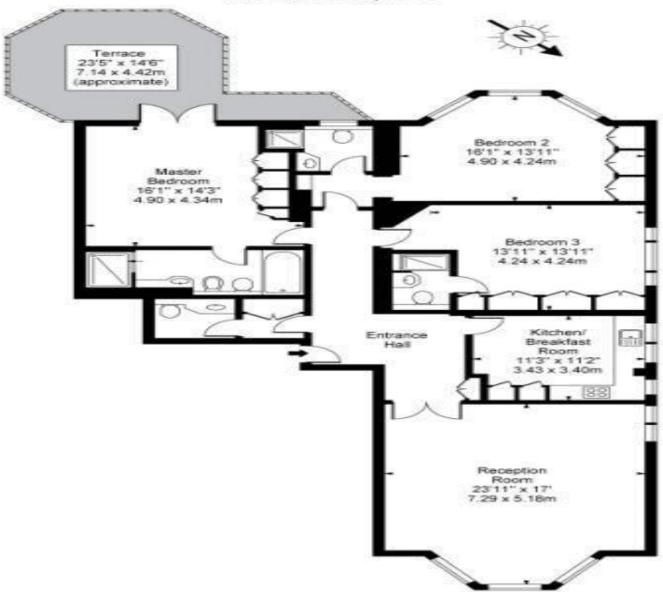

## Avenue Road, NW8

First Floor

## Approx Gross Internal Area 1565 Sq Ft - 145.39 Sq M

For Illustration Purposes Only - Not To Scale Floor Plan by www.epixandplans.com Ref. No.12356

This floor plan should be used as a general outline for guidance only. Any intending purchaser or lesses should satisfy themselves by inspection searches, enquiries and full survey as to the correctness of each statement. Any areas, measurements or distances quoted are approximate and should not be used to value a property or be the tissus of any sale or let.