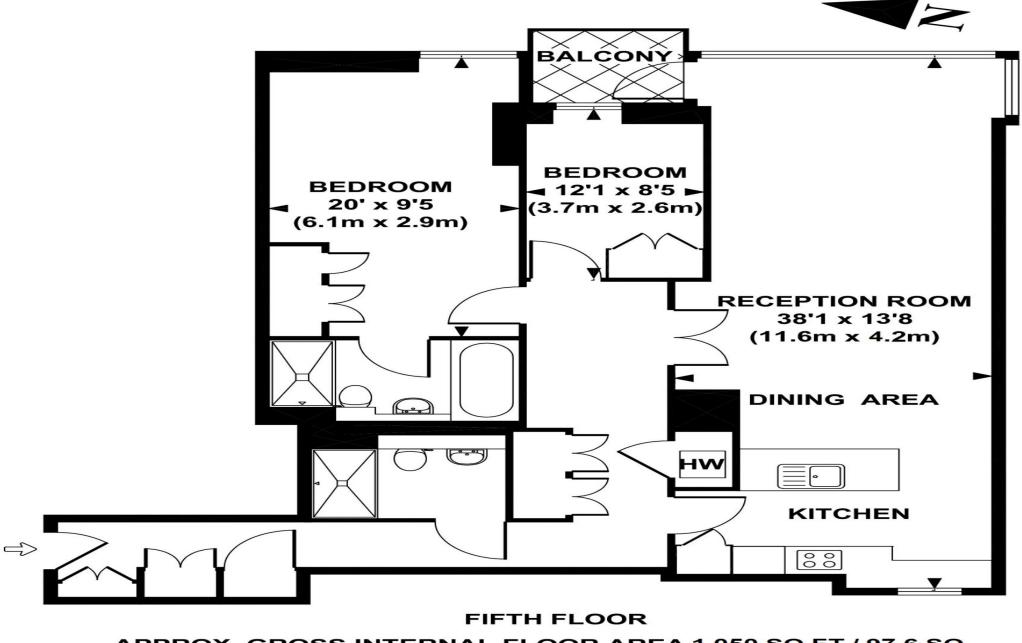

A two bedroom luxury apartment boasting approx. 1000 sq ft in a modern development on the corner of Lymington Road and Finchley Road. This flat boasts two lovely size bedrooms, two bathrooms (1 ensuite) and a modern open plan kitchen. The flat benefits from a spacious lounge surrounded by large windows with a private balcony big enough to entertain, further 2 bedrooms, porter and an allocated parking space. Further benefits include under floor heating and a concierge service as well as being a few minute's walk from transport (Jubilee and Metropolitan Lines) and the O2 Centre

APPROX. GROSS INTERNAL FLOOR AREA 1,050 SQ FT / 97.6 SQ

This floorplan is for illustration purposes and may not truly reflect design or dimensions and should not be used for valuation or condition purposes .