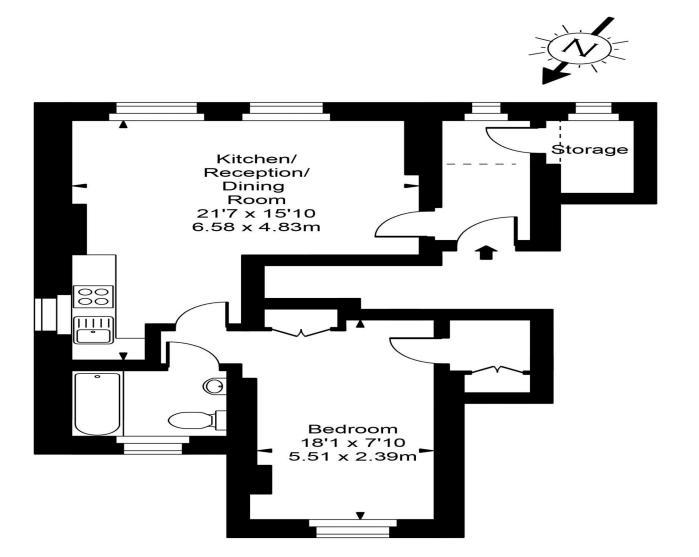

## Fitzjohns Avenue

Approx Gross Internal Area

578 Sq Ft - 53.70 Sq M

For Illustration Purposes Only - Not To Scale Floor plan by <a href="https://www.creativeplanetlk.com">www.creativeplanetlk.com</a>