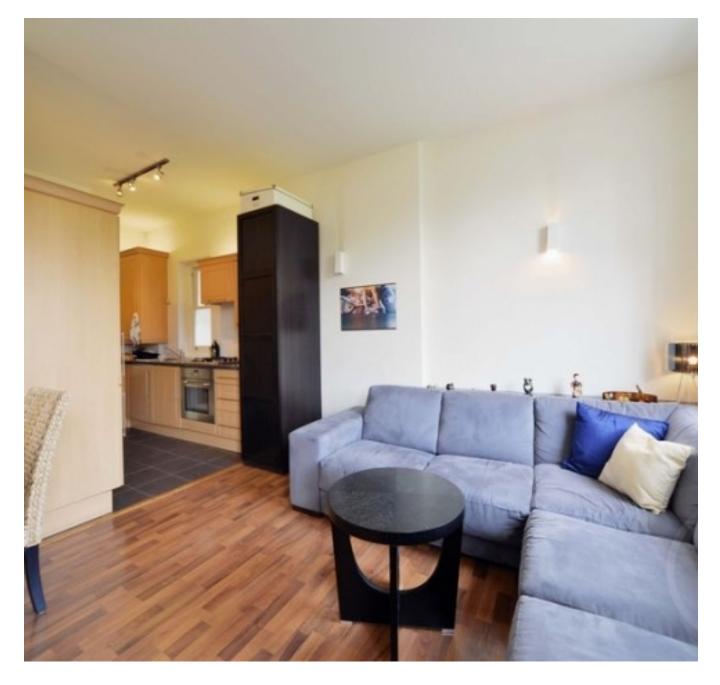

Available immediately on an unfurnished basis is this spacious one double bedroom apartment set on the first floor of a period conversion located on a tree-lined street within 500m to both Finchley Road & Swiss Cottage stations. The property has a modern finish and enjoys an open plan kitchen/reception with bay window, a large bedroom, a tiled bathroom.