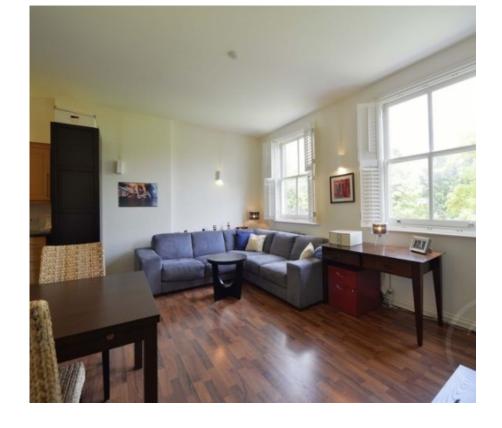

Available immediately on an unfurnished basis is this spacious one double bedroom apartment set on the first floor of a period conversion located on a tree-lined street within 500m to both Finchley Road & Swiss Cottage stations. The property has a modern finish and enjoys an open plan kitchen/reception with bay window, a large bedroom, a tiled bathroom.