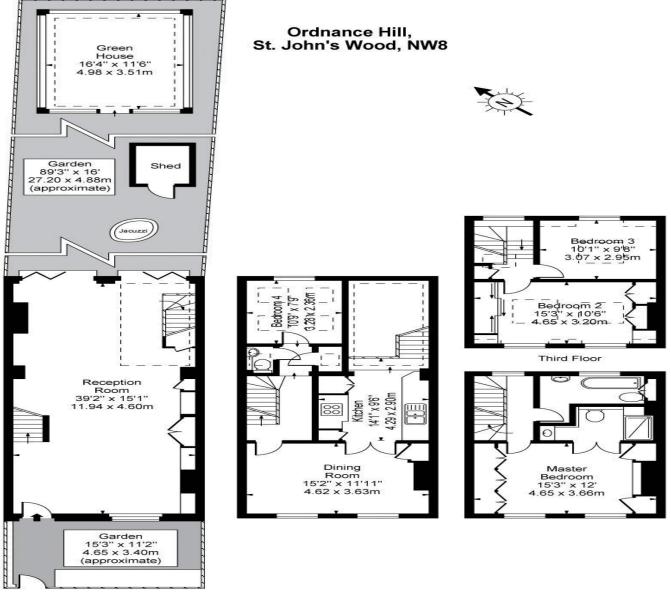

Ground Floor First Floor Second Floor

Approx Gross Internal Area Including Restricted Heights Approx Gross Internal Area Excluding Restricted Heights

1893 Sq Ft - 175.86 Sq M 1881 Sq Ft - 174.74 Sq M

(Excluding Green House & Shed)

For Illustration Purposes Only - Not To Scale Floor Plan by www.nogaphotostudio.com Ref: No.12731