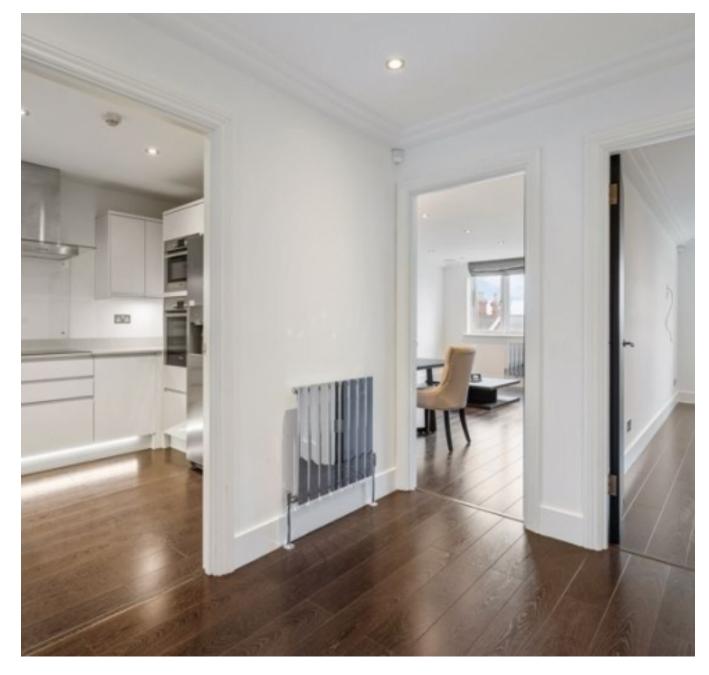

We are delighted to offer for sale this fully refurbished third floor lateral apartment situated within this sought after Hampstead Development. The property is set out over 1058 sq.ft and benefits from a fully fitted closed kitchen, spacious reception room, three double bedrooms with one en-suite and a family bathroom.