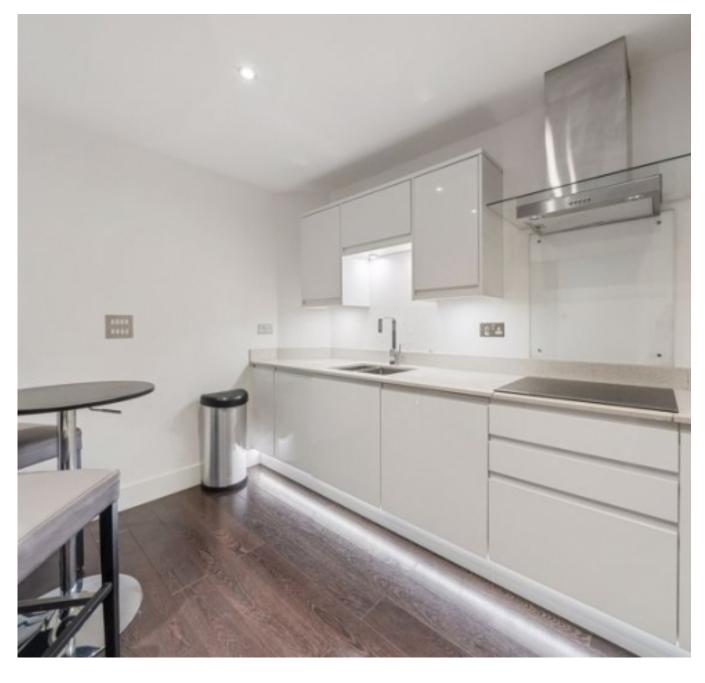

We are delighted to offer for sale this fully refurbished third floor lateral apartment situated within this sought after Hampstead Development. The property is set out over 1058 sq.ft and benefits from a fully fitted closed kitchen, spacious reception room, three double bedrooms with one en-suite and a family bathroom.