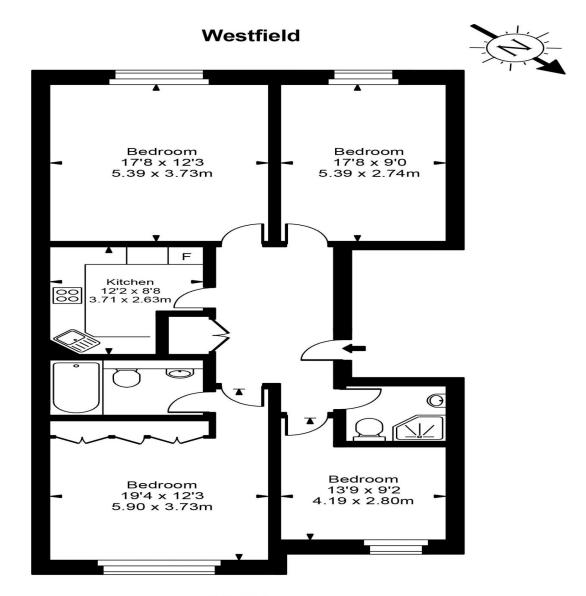

We are delighted to offer for sale this fully refurbished third floor lateral apartment situated within this sought after Hampstead Development. The property is set out over 1058 sq.ft and benefits from a fully fitted closed kitchen, spacious reception room, three double bedrooms with one en-suite and a family bathroom.

Third Floor

Approx Gross Internal Area 1058 Sq Ft - 98.29 Sq M

For Illustration Purposes Only - Not To Scale Floor plan by <a href="https://www.creativeplanetlk.com">www.creativeplanetlk.com</a>