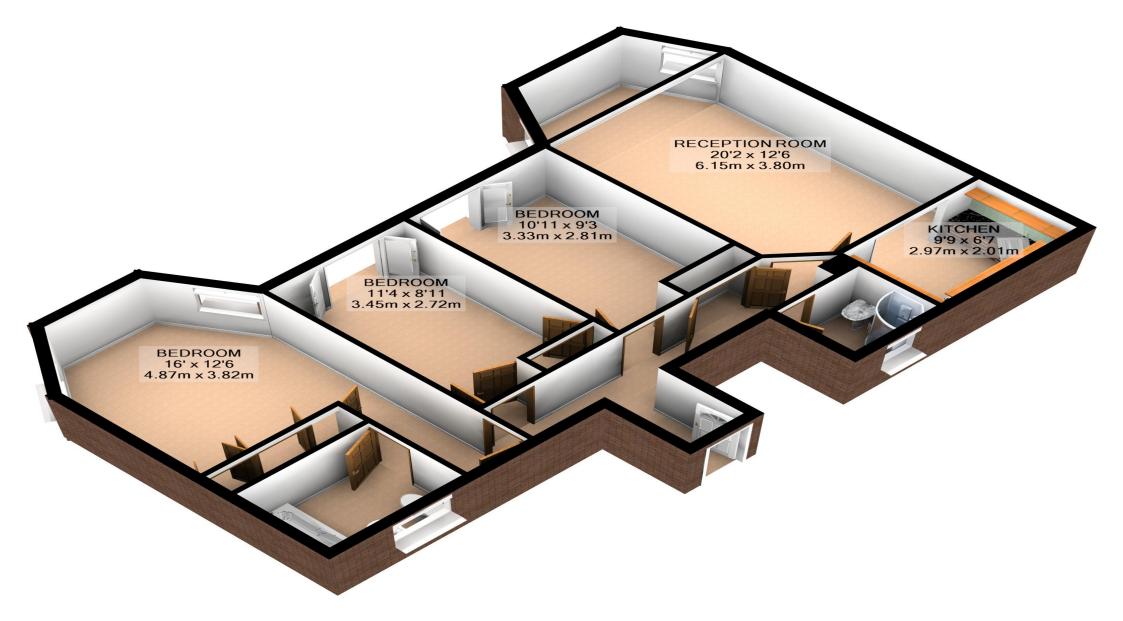

Total Approx. Floor Area 1025 Sq.Ft. (95.2 Sq.M.)

KeyAGENT LTD Floor Plans are produced and provided for illustration purposes only. Whilst every attempt has been made to ensure the plan is accurate and presents the property in the best way, measurements of doors, windows and rooms are approximate and no responsibility is taken for any error, omission or mis-statement. To find out more about KeyAGENT please visit www.keyagent.co.uk (Tel: 0845 475 4165)