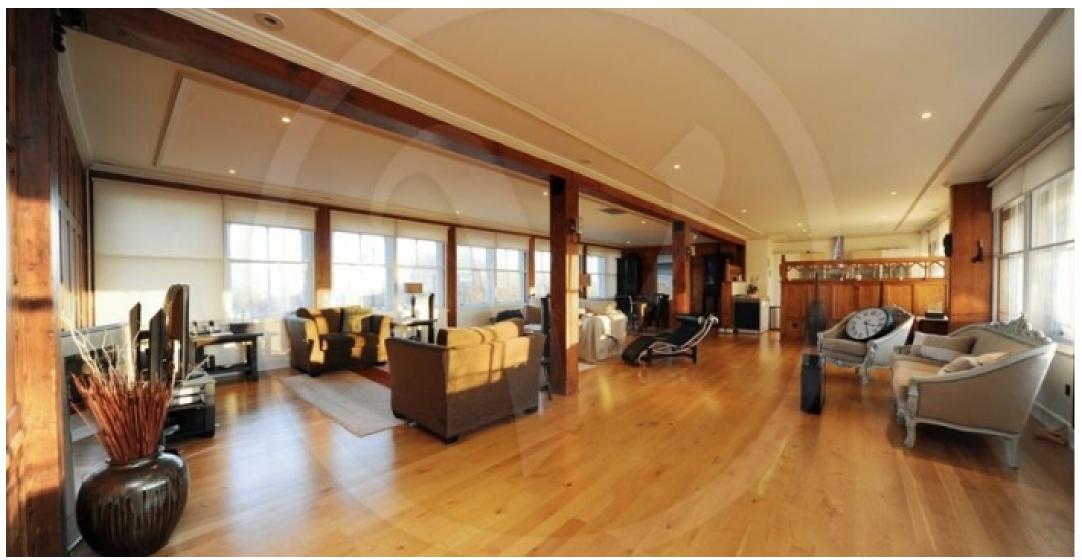

Available immediately Vita Properties are delighted to offer this superb three bedroom, two bathroom (approx. 2379 sq ft / 220 sq meter) penthouse flat situated in a landmark development opposite Hampstead Heath. The property has a number of benefits including off street parking, a spacious living area, master bedroom with en suite, a fully modernised kitchen, a large roof terrace and an in house gym and is set within walking distance to tube and amenities of the Hampstead. The M1 and North Circular are within easy access Offered on а furnished or unfurnished basis.