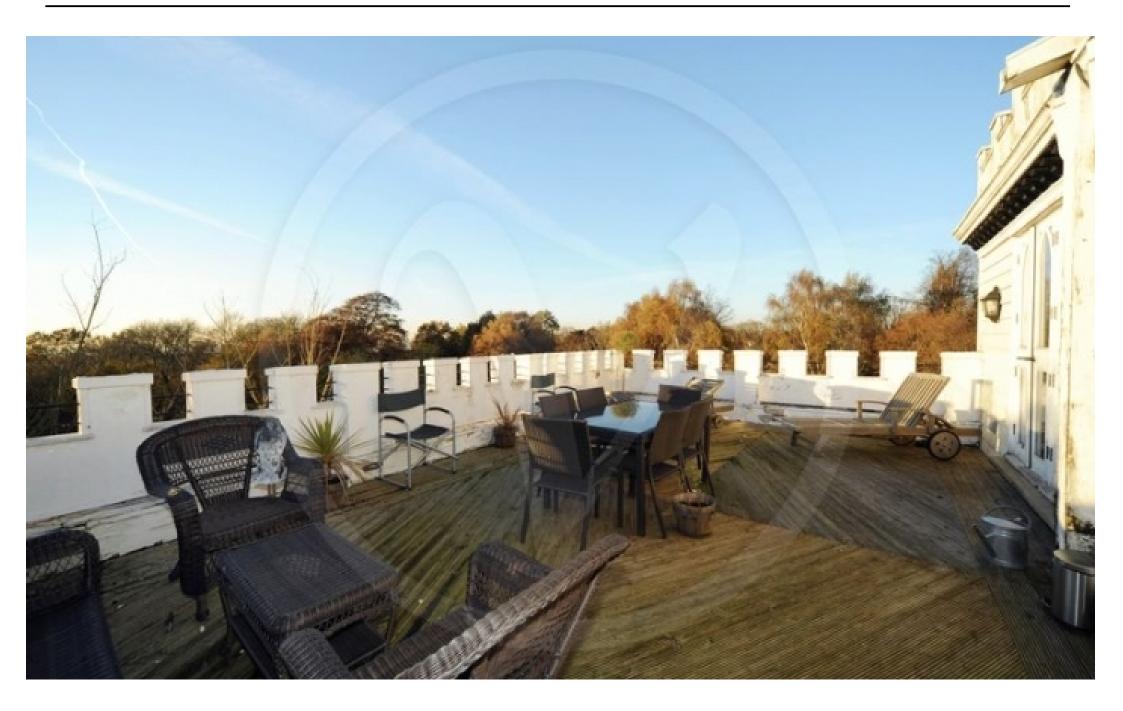

Available immediately Vita Properties are delighted to offer this superb three bedroom, two bathroom (approx. 2379 sq ft / 220 sq meter) penthouse flat situated in a landmark development opposite Hampstead Heath. The property has a number of benefits including off street parking, a spacious living area, master bedroom with en suite, a fully modernised kitchen, a large roof terrace and an in house gym and is set within walking distance to tube and amenities of the Hampstead. The M1 and North Circular are within easy access Offered on а furnished or unfurnished basis.