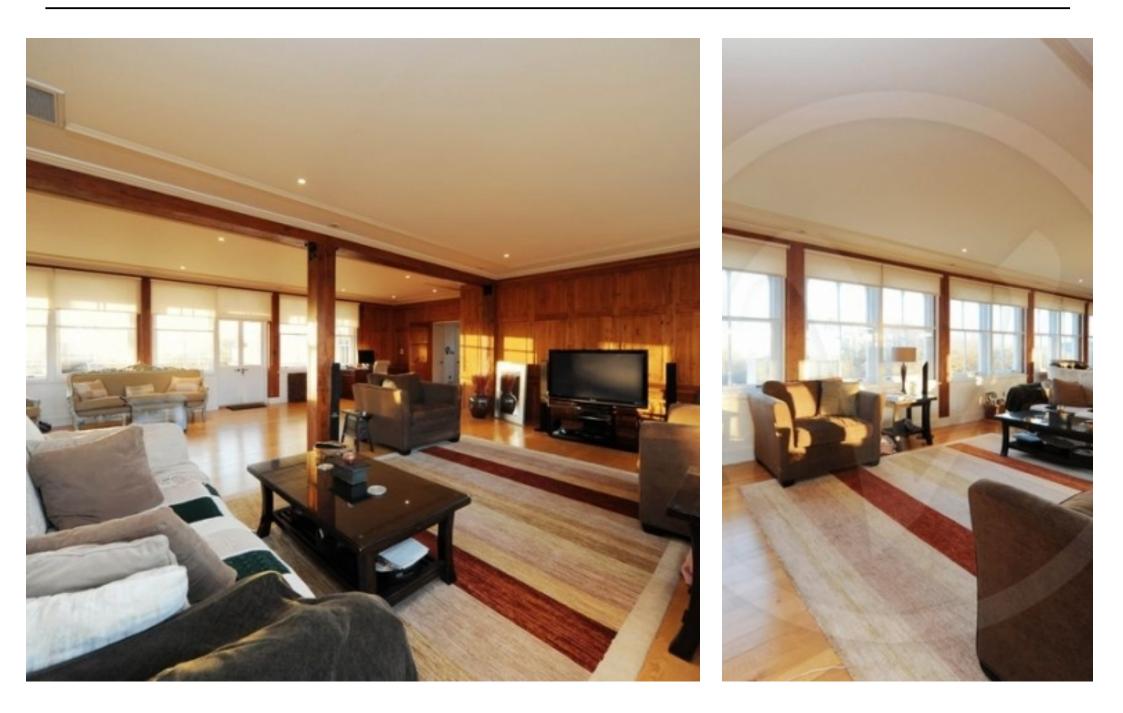

Available immediately Vita Properties are delighted to offer this superb three bedroom, two bathroom (approx. 2379 sq ft / 220 sq meter) penthouse flat situated in a landmark development opposite Hampstead Heath. The property has a number of benefits including off street parking, a spacious living area, master bedroom with en suite, a fully modernised kitchen, a large roof terrace and an in house gym and is set within walking distance to tube and amenities of the Hampstead. The M1 and North Circular are within easy access Offered on а furnished or unfurnished basis.