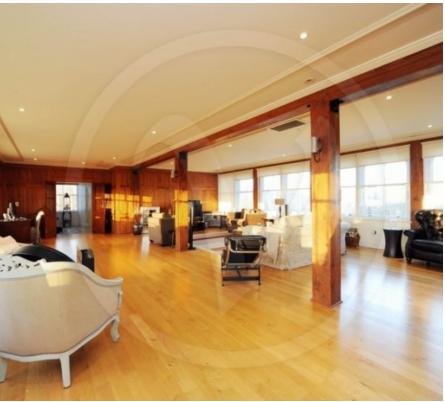

Available immediately Vita Properties are delighted to offer this superb three bedroom, two bathroom (approx. 2379 sq ft / 220 sq meter) penthouse flat situated in a landmark development opposite Hampstead Heath. The property has a number of benefits including off street parking, a spacious living area, master bedroom with en suite, a fully modernised kitchen, a large roof terrace and an in house gym and is set within walking distance to tube and amenities of the Hampstead. The M1 and North Circular are within easy access Offered on а furnished or unfurnished basis.