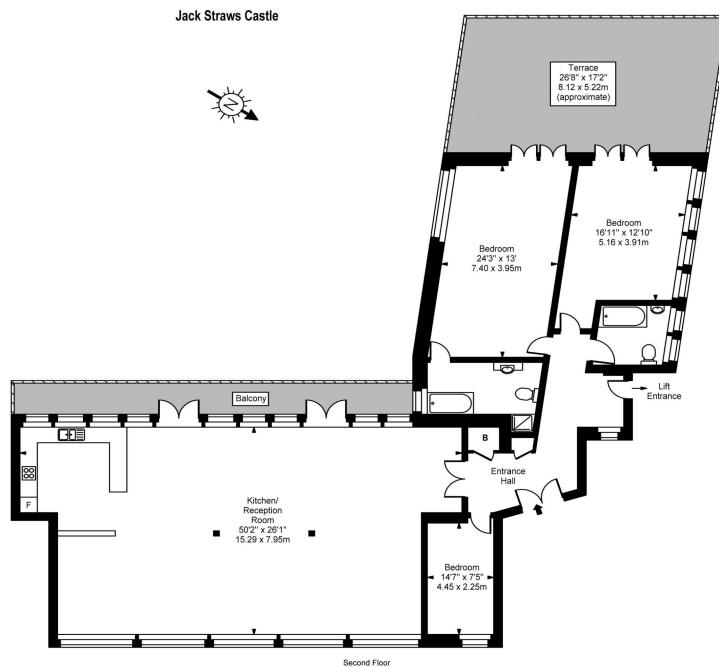

Available immediately Vita Properties are delighted to offer this superb three bedroom, two bathroom (approx. 2379 sq ft / 220 sq meter) penthouse flat situated in a landmark development opposite Hampstead Heath. The property has a number of benefits including off street parking, a spacious living area, master bedroom with en suite, a fully modernised kitchen, a large roof terrace and an in house gym and is set within walking distance to tube and amenities of the Hampstead. The M1 and North Circular are within easy access Offered on а furnished or unfurnished basis.

Approx Gross Internal Area 2379 Sq Ft - 220.98 Sq M

For Illustration Purposes Only - Not To Scale Floor plan by www.creativeplanetlk.com