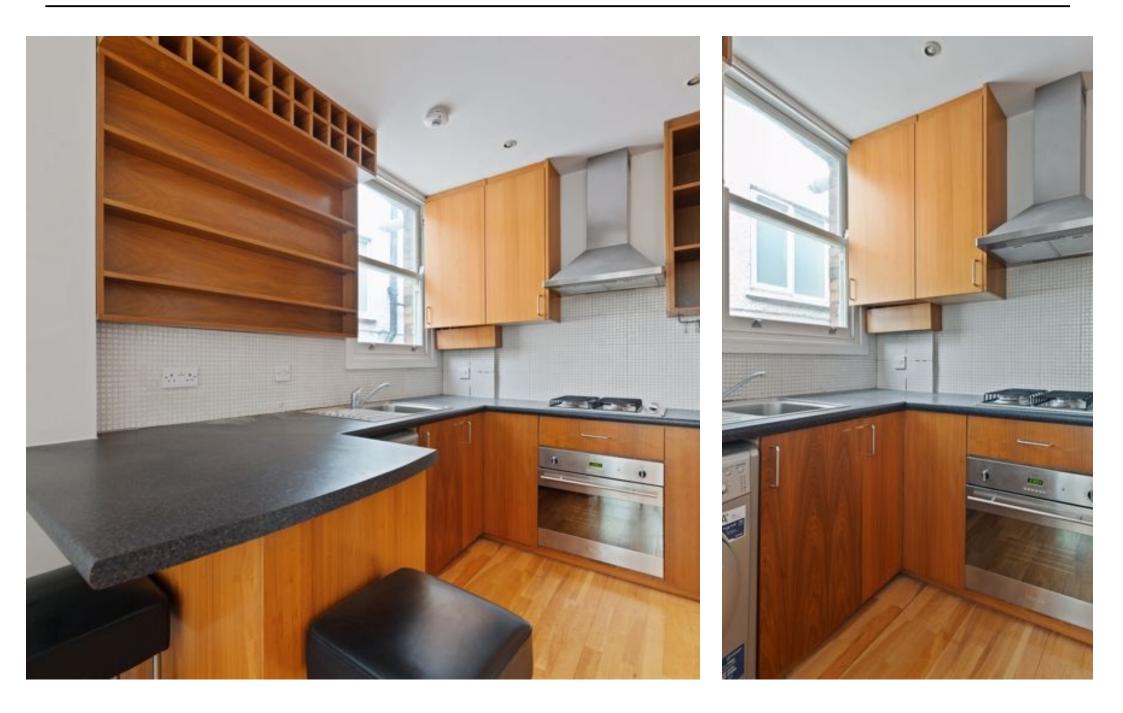

Experience the perfect blend of convenience and comfort with this exceptional one double bedroom apartment. Ideally situated just a stone's throw away from Kilburn tube station and within walking distance to local shops and amenities, this superb flat offers a prime location for effortless city living. Located on the first floor, this bright and airy apartment is flooded with natural light, creating a welcoming and inviting atmosphere. The neutral decoration throughout adds a touch of elegance and versatility. allowing you to personalize the space according to your style. The open plan kitchen features fully integrated appliances including a washer/dryer, gas cooker, oven, fridge/freezer, and ample storage space. The seamless flow into the lounge, which also boasts a dining area, makes this flat an ideal choice for a professional couple or single occupant looking for a comfortable and functional living space. The spacious bedroom is equipped with a double bed and fitted wardrobes, providing great storage solutions.