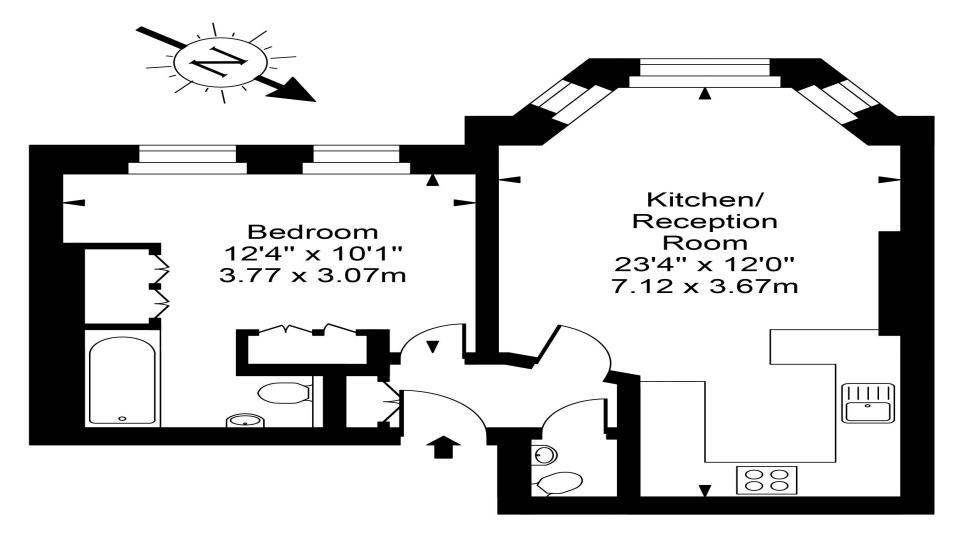

## **Westbere Road**

**First Floor** 

Approx Gross Internal Area 443 Sq Ft - 41.11 Sq M

For Illustration Purposes Only - Not To Scale Floor plan by www.creativeplanetlk.com