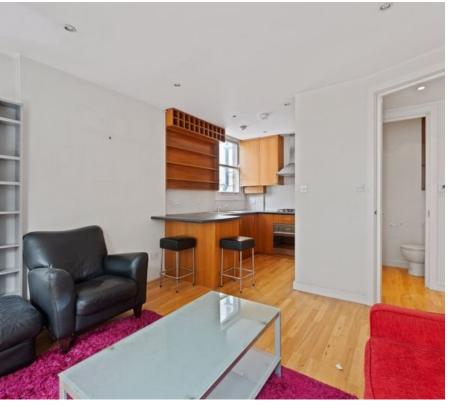

Experience the perfect blend of convenience and comfort with this exceptional one double bedroom apartment. Ideally situated just a stone's throw away from Kilburn tube station and within walking distance to local shops and amenities, this superb flat offers a prime location for effortless city living. Located on the first floor, this bright and airy apartment is flooded with natural light, creating a welcoming and inviting atmosphere. The neutral decoration throughout adds a touch of elegance and versatility. allowing you to personalize the space according to your style. The open plan kitchen features fully integrated appliances including a washer/dryer, gas cooker, oven, fridge/freezer, and ample storage space. The seamless flow into the lounge, which also boasts a dining area, makes this flat an ideal choice for a professional couple or single occupant looking for a comfortable and functional living space. The spacious bedroom is equipped with a double bed and fitted wardrobes, providing great storage solutions.

The interlinking bathroom offers a relaxing haven, complete with a bath tub, shower, WC, and sink. With wooden flooring throughout, this flat exudes a modern and stylish ambiance. Additionally, gas central heating ensures a cozy and comfortable environment all year round. Don't miss out on the opportunity to make this remarkable apartment your own. Contact us today to arrange a viewing and discover the convenience and quality of living in this sought-after location.