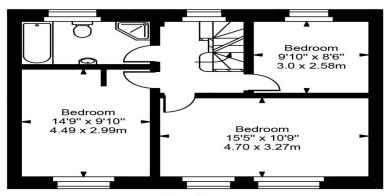

## **Fairfax Place**

Second Floor

First Floor

Ground Floor

Approx Gross Internal Area 1530 Sq Ft - 142.17 Sq M (Excluding Eaves Storage)

For Illustration Purposes Only - Not To Scale Floor plan by www.creativeplanetlk.com