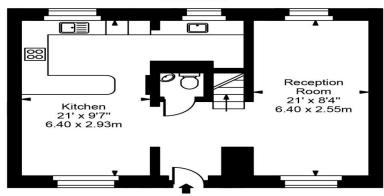

## **Fairfax Place**

Second Floor

First Floor

Ground Floor

Approx Gross Internal Area 1530 Sq Ft - 142.17 Sq M (Excluding Eaves Storage)

For Illustration Purposes Only - Not To Scale Floor plan by www.creativeplanetlk.com