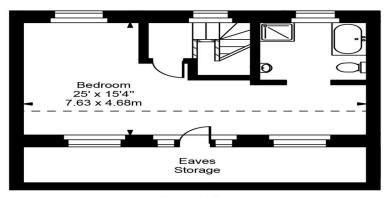

## **Fairfax Place**

Second Floor

First Floor

Ground Floor

Approx Gross Internal Area 1530 Sq Ft - 142.17 Sq M (Excluding Eaves Storage)

For Illustration Purposes Only - Not To Scale Floor plan by www.creativeplanetlk.com