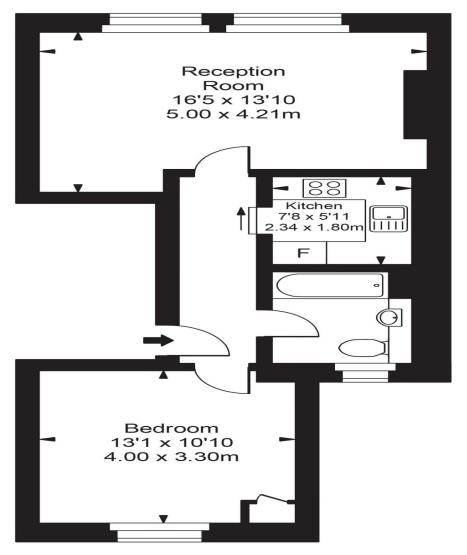

With an internal floor space of 526 Sq.Ft (48.9 Sq.M) the apartment boasts a large double bedroom, separate kitchen with built in appliances and a modern bathroom suite. Other benefits include gas central heating, double glazing, high quality wood flooring and halogen lighting.

## **Finchley Road**

Approx Gross Internal Area

526 Sq Ft - 48.90 Sq M

For Illustration Purposes Only - Not To Scale Floor plan by <a href="https://www.creativeplanetlk.com">www.creativeplanetlk.com</a>