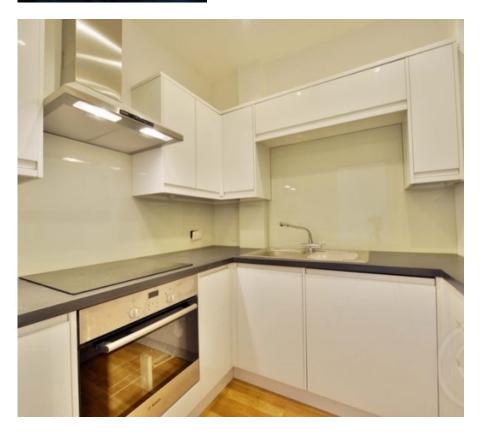

With an internal floor space of 526 Sq.Ft (48.9 Sq.M) the apartment boasts a large double bedroom, separate kitchen with built in appliances and a modern bathroom suite. Other benefits include gas central heating, double glazing, high quality wood flooring and halogen lighting.