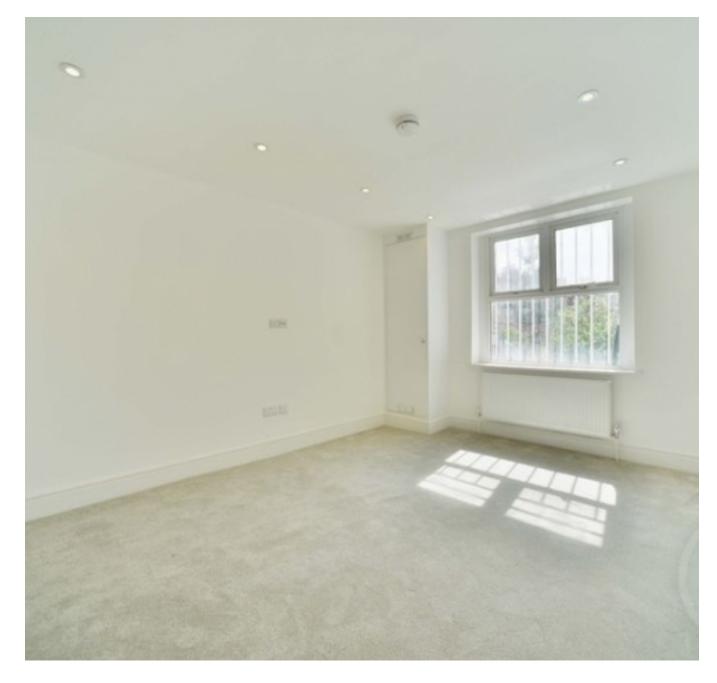

With an internal floor space of 526 Sq.Ft (48.9 Sq.M) the apartment boasts a large double bedroom, separate kitchen with built in appliances and a modern bathroom suite. Other benefits include gas central heating, double glazing, high quality wood flooring and halogen lighting.