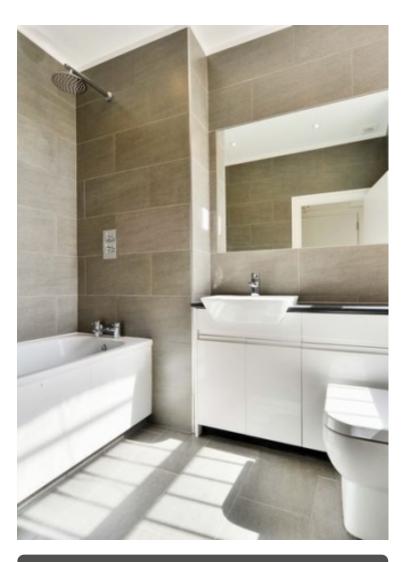

With an internal floor space of 526 Sq.Ft (48.9 Sq.M) the apartment boasts a large double bedroom, separate kitchen with built in appliances and a modern bathroom suite. Other benefits include gas central heating, double glazing, high quality wood flooring and halogen lighting.