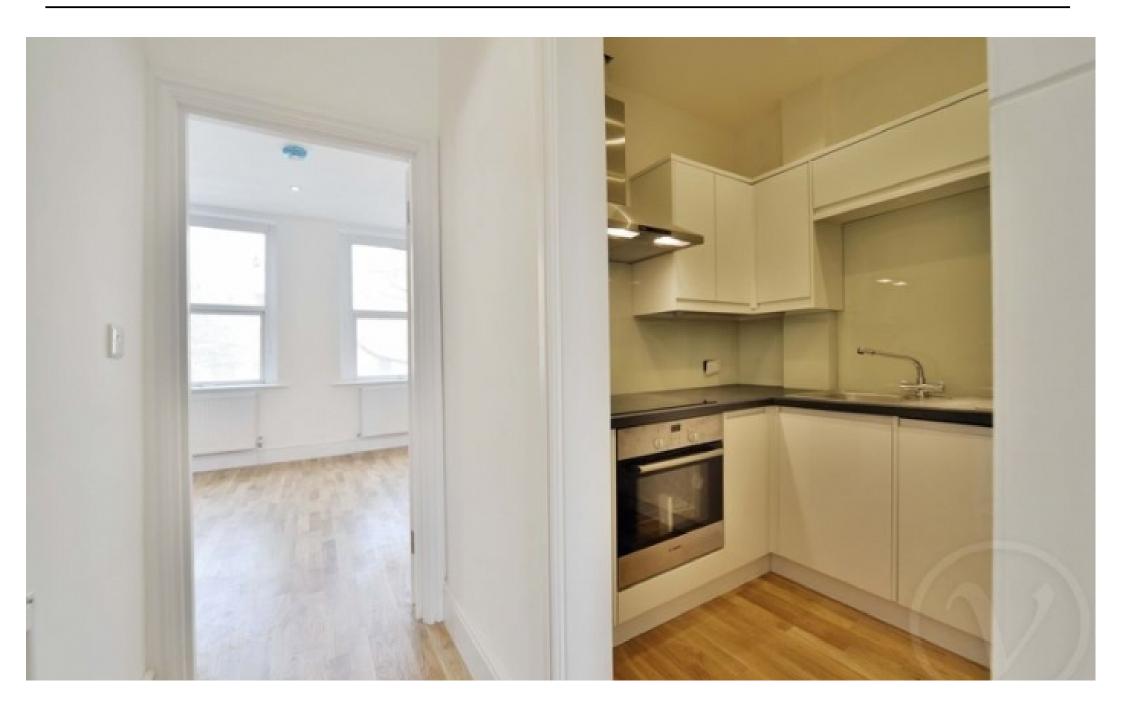

With an internal floor space of 526 Sq.Ft (48.9 Sq.M) the apartment boasts a large double bedroom, separate kitchen with built in appliances and a modern bathroom suite. Other benefits include gas central heating, double glazing, high quality wood flooring and halogen lighting.