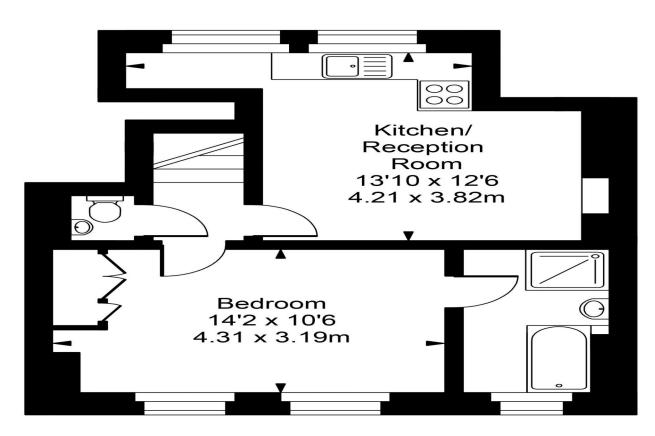

## **Fairhazel Gardens**

Second Floor

Third Floor

Approx Gross Internal Area 455 Sq Ft - 42.23 Sq M

For Illustration Purposes Only - Not To Scale Floor plan by www.creativeplanetlk.com