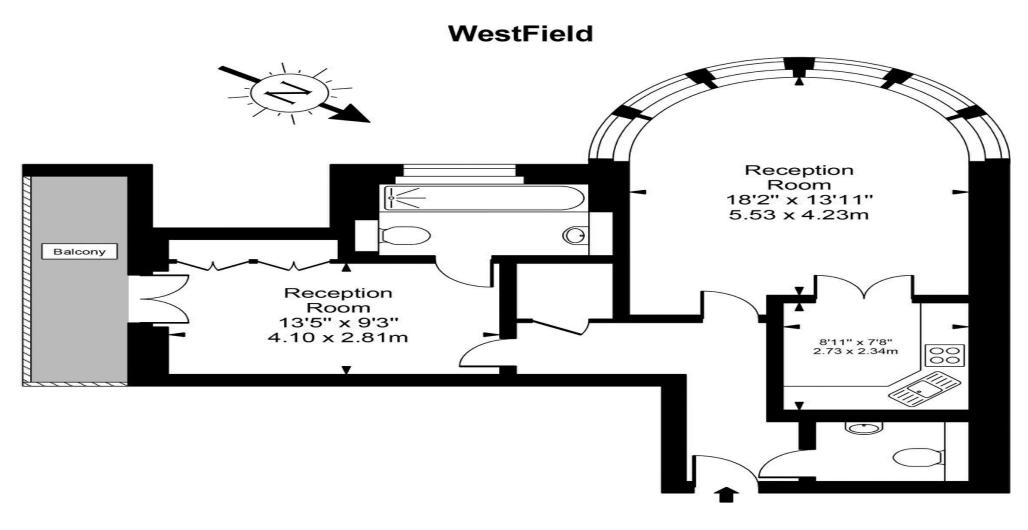

Available late September – A superb one double bedroom one bathroom first floor apartment with allocated underground parking space situated within this highly sought after modern purpose built block. This stunning apartment offers over 650 sq ft of flexible and well planned stylish living space featuring an excellent 19? reception room. Westfield is a sought after contemporary development with outstanding resident's facilities including indoor swimming pool, gymnasium, extensive communal gardens, 24 hour uniformed porterage, lift and secure underground parking.

First Floor

Approx Gross Internal Area 680 Sq Ft - 63.17 Sq M

For Illustration Purposes Only - Not To Scale Floor plan by <u>www.creativeplanetlk.com</u>