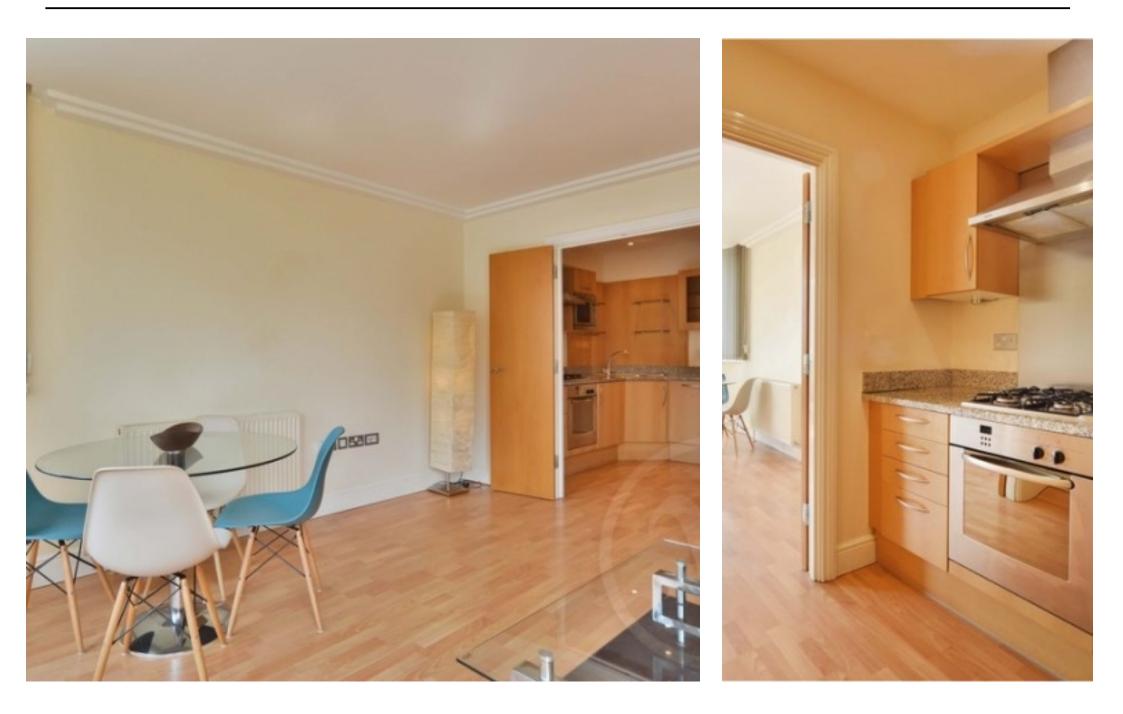

Available late September – A superb one double bedroom one bathroom first floor apartment with allocated underground parking space situated within this highly sought after modern purpose built block. This stunning apartment offers over 650 sq ft of flexible and well planned stylish living space featuring an excellent 19? reception room. Westfield is a sought after contemporary development with outstanding resident's facilities including indoor swimming pool, gymnasium, extensive communal gardens, 24 hour uniformed porterage, lift and secure underground parking.