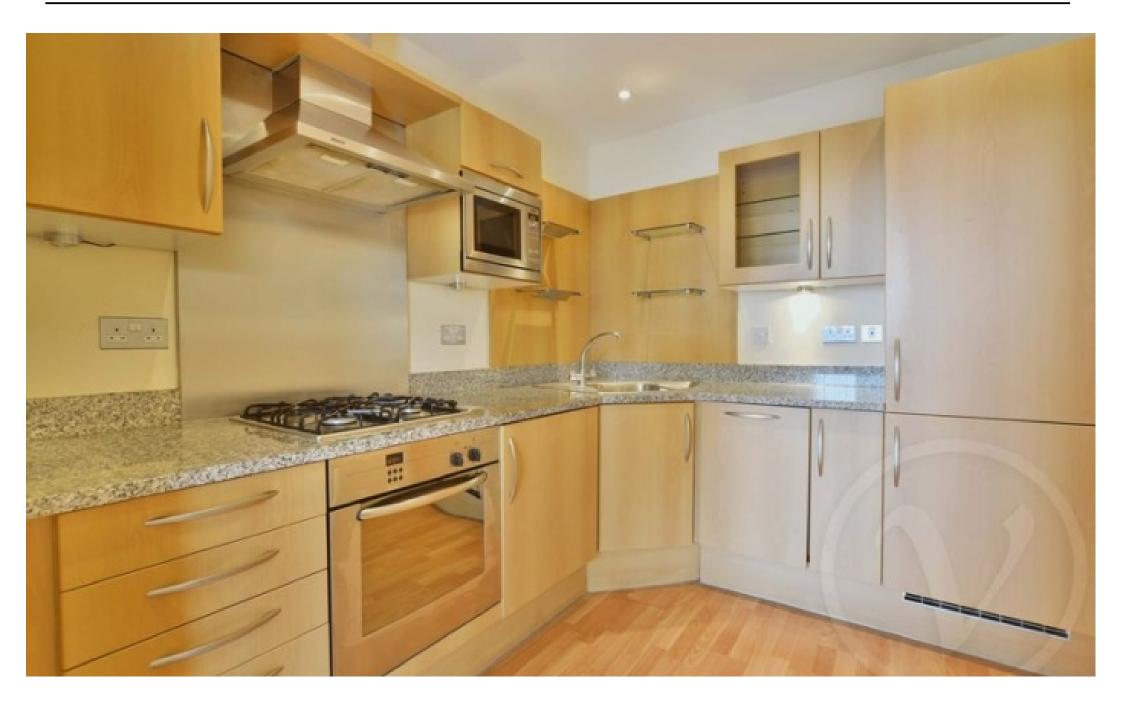

Available late September – A superb one double bedroom one bathroom first floor apartment with allocated underground parking space situated within this highly sought after modern purpose built block. This stunning apartment offers over 650 sq ft of flexible and well planned stylish living space featuring an excellent 19? reception room. Westfield is a sought after contemporary development with outstanding resident's facilities including indoor swimming pool, gymnasium, extensive communal gardens, 24 hour uniformed porterage, lift and secure underground parking.