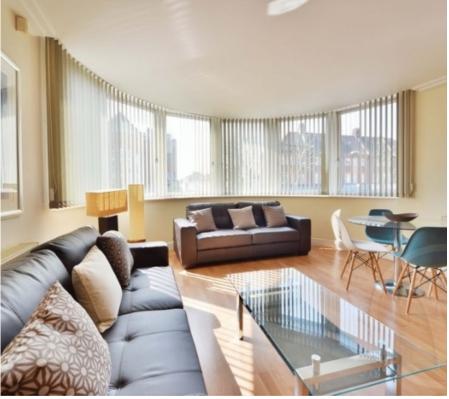

Available late September – A superb one double bedroom one bathroom first floor apartment with allocated underground parking space situated within this highly sought after modern purpose built block. This stunning apartment offers over 650 sq ft of flexible and well planned stylish living space featuring an excellent 19? reception room. Westfield is a sought after contemporary development with outstanding resident's facilities including indoor swimming pool, gymnasium, extensive communal gardens, 24 hour uniformed porterage, lift and secure underground parking.