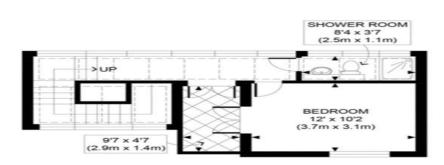

UP

> UP

ENSUITE/ BATHROOM 5'9 x 5'9 (1.8m x 1.8m)

SECOND FLOOR GROSS INTERNAL FLOOR AREA 293 SQ FT

FIRST FLOOR GROSS INTERNAL FLOOR AREA 655 SQ FT

BEDROOM 17'4 x 10'2 (5.3m x 3.1m)

BEDROOM

17'4 x 13'9

(5.3m x 4.2m)

SHOWER ROOM BATHROOM 7'3 x 3'9 (2.2m x 1.1m)

BASEMENT GROSS INTERNAL FLOOR AREA 689 SQ FT

GROUND FLOOR GROSS INTERNAL FLOOR AREA 639 SQ FT

APPROX. GROSS INTERNAL FLOOR AREA 2276 SQ FT / 211 SQM Ref: Copyright photoplan

Disclaimer: Floor plan measurements are approximate and are for illustrative purposes only. While we do not doubt the floor plan accuracy and completeness, you or your advisors should conduct a careful, independent investigation of the property in respect of monetary valuation