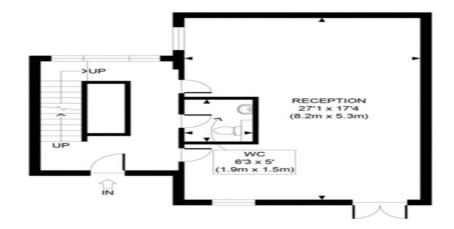

(5.3m x 4.2m)

SHOWER ROOM BATHROOM 7'3 x 3'9 (2.2m x 1.1m)

BASEMENT GROSS INTERNAL FLOOR AREA 689 SQ FT

GROUND FLOOR GROSS INTERNAL FLOOR AREA 639 SQ FT

APPROX. GROSS INTERNAL FLOOR AREA 2276 SQ FT / 211 SQM Ref: Copyright photoplan

Disclaimer: Floor plan measurements are approximate and are for illustrative purposes only. While we do not doubt the floor plan accuracy and completeness, you or your advisors should conduct a careful, independent investigation of the property in respect of monetary valuation