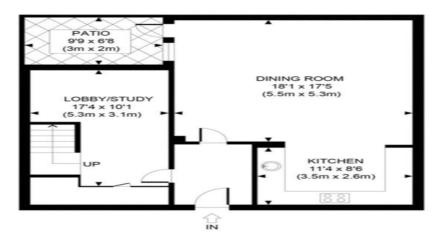

(5.3m x 4.2m)

SHOWER ROOM BATHROOM 7'3 x 3'9 (2.2m x 1.1m)

BASEMENT GROSS INTERNAL FLOOR AREA 689 SQ FT

GROUND FLOOR GROSS INTERNAL FLOOR AREA 639 SQ FT

APPROX. GROSS INTERNAL FLOOR AREA 2276 SQ FT / 211 SQM Ref: Copyright photoplan

Disclaimer: Floor plan measurements are approximate and are for illustrative purposes only. While we do not doubt the floor plan accuracy and completeness, you or your advisors should conduct a careful, independent investigation of the property in respect of monetary valuation